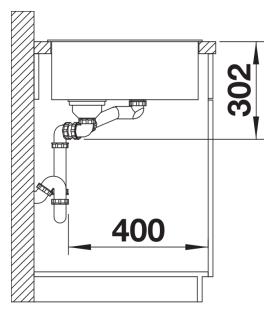

face and volume

- Movable cutting board for working directly into cooking dishes

- Multifunctional colander can also be freely positioned in the main bowl for easy food preparation
- High-quality features with drain remote control,

covered C-overflow and InFino drain system – elegantly integrated and easy-care

## Colours



SILGRANIT volcano grey

Available colours: black anthracite rock grey volcano grey white soft white tartufo coffee - movable safety glass cutting board

- multifunctional stainless steel colander

- waste kit with space-saving pipe
- 2 x 3 <sup>1</sup>/<sub>2</sub>" InFino basket strainer with drain remote control (rotary switch) for the main bowl

234045 - Glass cutting board white 233739 - Multifunctional colander

Details



Top view



## Cut-out



Front view