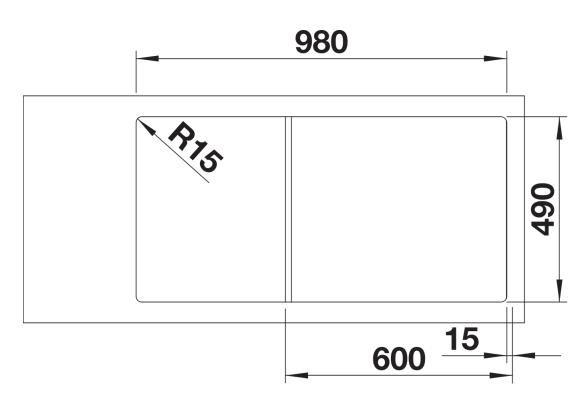

ximum utilisation of the surface and volume

- Movable cutting board for working directly into cooking dishes

- Multifunctional colander can also be freely positioned in the main bowl for easy food preparation
- High-quality features with drain remote control,

covered C-overflow and InFino drain system – elegantly integrated and easy-care

## Colours



SILGRANIT volcano grey

Available colours: black anthracite rock grey volcano grey white soft white tartufo coffee - movable safety glass cutting board

- multifunctional stainless steel colander

- waste kit with space-saving pipe
- 2 x 3 <sup>1</sup>/<sub>2</sub>" InFino basket strainer with drain remote control (rotary switch) for the main bowl

234045 - Glass cutting board white 233739 - Multifunctional colander

Details



Top view



## Cut-out



Front view