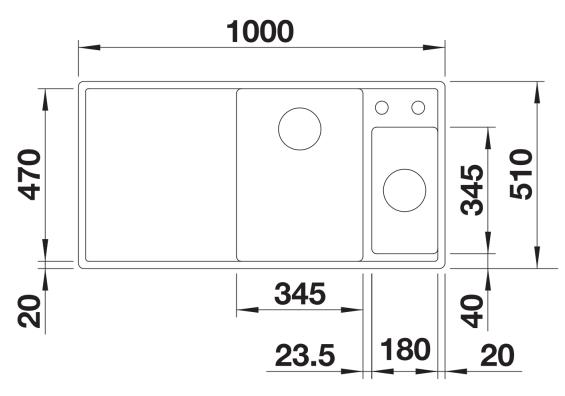

radii for maximum utilisation of the surface and volume

- Movable cutting board for working directly into cooking dishes

- Multifunctional colander can also be freely positioned in the main bowl for easy food preparation
- High-quality features with drain remote control,

covered C-overflow and InFino drain system – elegantly integrated and easy-care

## Colours



SILGRANIT volcano grey

Available colours: black anthracite rock grey volcano grey white soft white tartufo coffee - movable safety glass cutting board

- multifunctional stainless steel colander

- waste kit with space-saving pipe
- 2 x 3 <sup>1</sup>/<sub>2</sub>" InFino basket strainer with drain remote control (rotary switch) for the main bowl

234045 - Glass cutting board white 233739 - Multifunctional colander

Details



Top view



## Cut-out



Front view