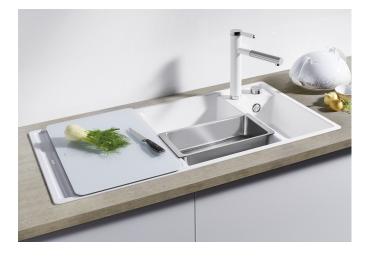

## Benefits

- Smooth, ergonomic work flow along two axis

- Design that is notable for clear lines and the ultranarrow, low profile rim

- Tight radii for maximum utilisation of the surface and volume

- Movable cutting board for working directly into cooking dishes

- Multifunctional colander can also be freely positioned in the main bowl for easy food preparation
- High-quality features with drain remote control,

covered C-overflow and InFino drain system – elegantly integrated and easy-care

## Colours

SILGRANIT volcano grey

Available colours: black anthracite rock grey volcano grey white soft white tartufo coffee - movable safety glass cutting board

- multifunctional stainless steel colander

- waste kit with space-saving pipe
- 2 x 3 <sup>1</sup>/<sub>2</sub>" InFino basket strainer with drain remote control (rotary switch) for the main bowl

234045 - Glass cutting board white 233739 - Multifunctional colander