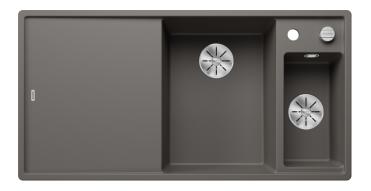

## Colours

SILGRANIT volcano grey

Available colours: black anthracite rock grey volcano grey white soft white tartufo coffee - movable safety glass cutting board

- multifunctional stainless steel colander