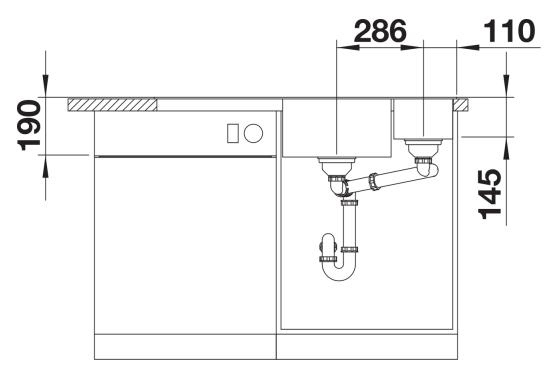

ion of the surface and volume

- Movable cutting board for working directly into cooking dishes

- Multifunctional colander can also be freely positioned in the main bowl for easy food preparation
- High-quality features with drain remote control,

covered C-overflow and InFino drain system – elegantly integrated and easy-care

## Colours



SILGRANIT volcano grey

Available colours: black anthracite rock grey volcano grey white soft white tartufo coffee - movable safety glass cutting board

- multifunctional stainless steel colander

- waste kit with space-saving pipe
- 2 x 3 <sup>1</sup>/<sub>2</sub>" InFino basket strainer with drain remote control (rotary switch) for the main bowl

234045 - Glass cutting board white 233739 - Multifunctional colander

Details



Top view



## Cut-out



Front view