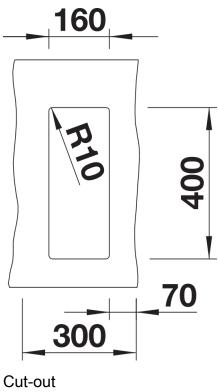

# Planning information

- Cut-out radius: 10 mm
- Note: Please order waste connections for combinations of two individual bowls separately.