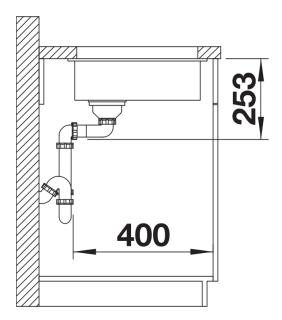

# Planning information

- Cut-out radius: 10 mm
- Note: Please order waste connections for combinations of two individual bowls separately.

### **Details**

Top view

Front view

Side view