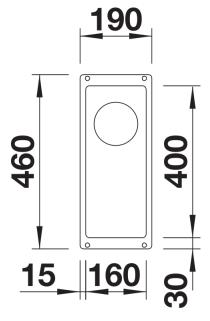

# Product information sheet SUBLINE 160-U

Item no. 525981

#### **Benefits**



- Undermount bowl for discerning demands on design
- Timelessly elegant, contoured bowl design
- Entire system for a wide variety of plans featuring large and small bowls
- High-quality features with covered C-overflow and InFino drain system elegantly integrated and easy-care
- Optional versatile accessories are available

### Colours



SILGRANIT black

Available colours:

black anthracite rock grey volcano grey white soft white tartufo

coffee

# Planning information

- Cut-out radius: 10 mm
- Note: Please order waste connections for combinations of two individual bowls separately.

### Scope of supply

- waste kit with space-saving pipe
- 3 ½" InFino basket strainer
- fixing kit

### **Details**



Top view





Front view



Side view