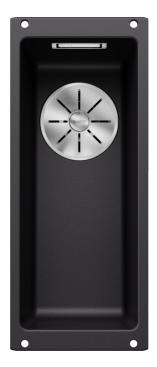

#### **Benefits**

- Undermount bowl for discerning demands on design
- Timelessly elegant, contoured bowl design
- Entire system for a wide variety of plans featuring large and small bowls
- High-quality features with covered C-overflow and InFino drain system elegantly integrated and easy-care
- Optional versatile accessories are available

### Colours

SILGRANIT black

Available colours:

black anthracite rock grey volcano grey white soft white tartufo

coffee