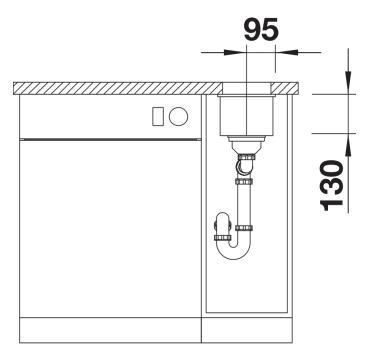

# Planning information

- Cut-out radius: 10 mm
- Note: Please order waste connections for combinations of two individual bowls separately.

### **Details**

Top view

Front view

Side view