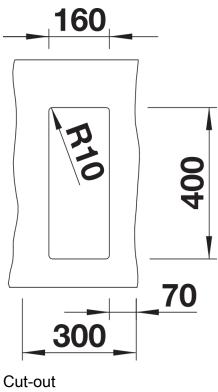

# Planning information

- Cut-out radius: 10 mm<br/>
- Please order waste connections for combinations of two individual bowls separately.

### **Details**

Top view

Front view

Side view