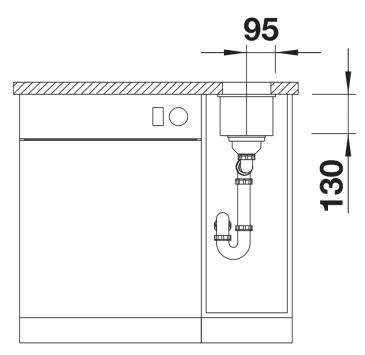

# Planning information

- Cut-out radius: 10 mm<br/>
- Please order waste connections for combinations of two individual bowls separately.

### **Details**

Top view

Front view

Side view