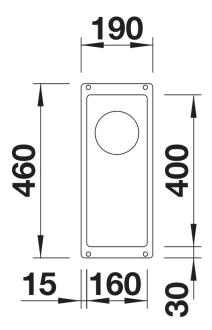

Product information sheet SUBLINE 160-U

Item no. 526799

#### **Benefits**



- Undermount bowl for discerning demands on design
- Timelessly elegant, contoured bowl design
- Entire system for a wide variety of plans featuring large and small bowls
- High-quality features with covered C-overflow and InFino drain system elegantly integrated and easy-care
- Optional versatile accessories are available

### Colours



SILGRANIT volcano grey

Available colours:

black anthracite

rock grey

volcano grey

white

soft white

tartufo

coffee

# Planning information

- Cut-out radius: 10 mm<br/>
- Please order waste connections for combinations of two individual bowls separately.

### Scope of supply

- waste kit with space-saving pipe
- 3 ½" InFino basket strainer
- fixing kit

### **Details**



Top view





Front view



Side view