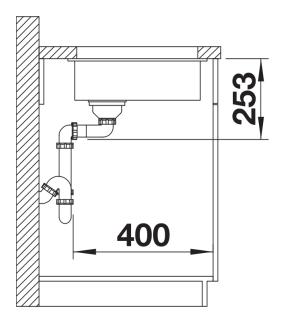

# Planning information

- Cut-out radius: 10 mm<br/>
- Please order waste connections for combinations of two individual bowls separately.

### **Details**

Top view

Front view

Side view