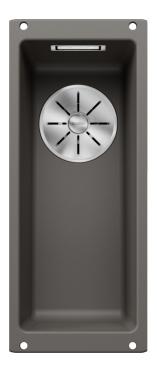

### Colours

SILGRANIT volcano grey

Available colours:

black anthracite

rock grey

volcano grey

white

soft white

#### **Benefits**

- Undermount bowl for discerning demands on design
- Timelessly elegant, contoured bowl design
- Entire system for a wide variety of plans featuring large and small bowls
- High-quality features with covered C-overflow and InFino drain system elegantly integrated and easy-care
- Optional versatile accessories are available