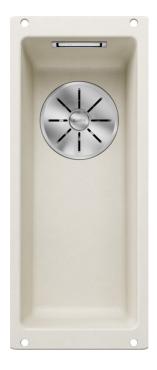

### Colours

SILGRANIT soft white

Available colours:

black anthracite rock grey volcano grey white soft white tartufo

coffee