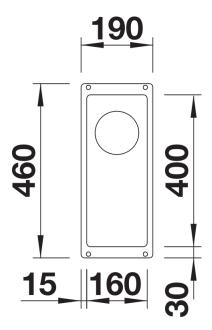

# Product information sheet SUBLINE 160-U

Item no. 526802

#### **Benefits**



- Undermount bowl for discerning demands on design
- Timelessly elegant, contoured bowl design
- Entire system for a wide variety of plans featuring large and small bowls
- High-quality features with covered C-overflow and InFino drain system elegantly integrated and easy-care
- Optional versatile accessories are available

### Colours



SILGRANIT soft white

Available colours:

black anthracite rock grey volcano grey white soft white tartufo

coffee

# Planning information

- Cut-out radius: 10 mm<br/>
- Please order waste connections for combinations of two individual bowls separately.

### Scope of supply

- waste kit with space-saving pipe
- 3 ½" InFino basket strainer
- fixing kit

### **Details**



Top view





Front view



Side view