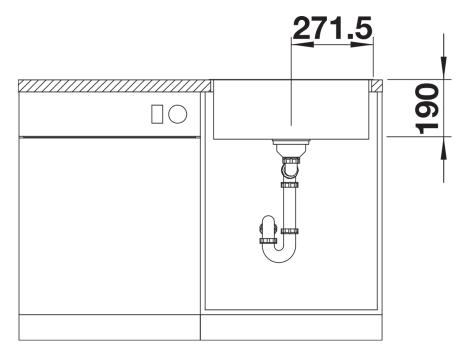

match with high quality ceran hobs
- High-quality features with covered C-overflow and InFino drain system elegantly integrated and easy-
- Optional versatile accessories are available

## Colours



black anthracite

white

Available colours:

SILGRANIT black

| Plani | nina | inforr | mation |
|-------|------|--------|--------|
|       |      |        |        |

- Installing a kitchen mixer tap, drain remote control or soap dispenser in laminate worktops requires a flexible sealing tape.
- Note: for worktop thicknesses of 15 mm and over, a space for the overflow must be cut out on the underside.
- Please note the cut-out information for the respective installation method.

## Scope of supply

- waste kit with space-saving pipe
- 3 ½" InFino basket strainer

## **Details**





Cut-out



Front view



Side view