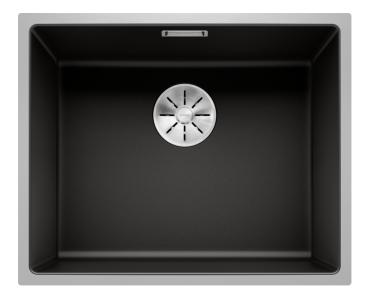

## Colours

black anthracite

white

Available colours:

SILGRANIT black

| Plani | nina | inforr | mation |
|-------|------|--------|--------|
|       |      |        |        |

- Installing a kitchen mixer tap, drain remote control or soap dispenser in laminate worktops requires a flexible sealing tape.
- Note: for worktop thicknesses of 15 mm and over, a space for the overflow must be cut out on the underside.
- Please note the cut-out information for the respective installation method.