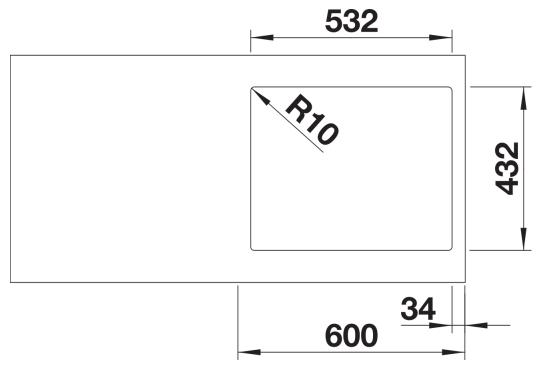

od optical match with high quality ceran hobs
- High-quality features with covered C-overflow and InFino drain system elegantly integrated and easy-
- Optional versatile accessories are available

## Colours



black anthracite

white

Available colours:

SILGRANIT black

| Plani | nina | inforr | mation |
|-------|------|--------|--------|
|       |      |        |        |

- Installing a kitchen mixer tap, drain remote control or soap dispenser in laminate worktops requires a flexible sealing tape.
- Note: for worktop thicknesses of 15 mm and over, a space for the overflow must be cut out on the underside.
- Please note the cut-out information for the respective installation method.

## Scope of supply

- waste kit with space-saving pipe
- 3 ½" InFino basket strainer

## **Details**





Cut-out



Front view



Side view