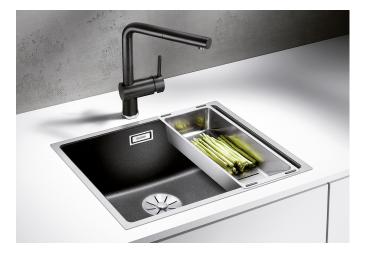

## Product information sheet SUBLINE 500-IF SteelFrame

Item no. 525997

**Benefits** 

- Beautiful material mix of stainless steel and SILGRANIT
- Timelessly elegant, straight-lined bowl shape with filigree IF flat rim
- For lay-on installation from above, especially suitable for laminate worktops
- Also for flushmount installation in stone and glass
- Good optical match with high quality ceran hobs
- High-quality features with covered C-overflow and InFino drain system elegantly integrated and easy-
- Optional versatile accessories are available

## Scope of supply

- waste kit with space-saving pipe
- 3 ½" InFino basket strainer