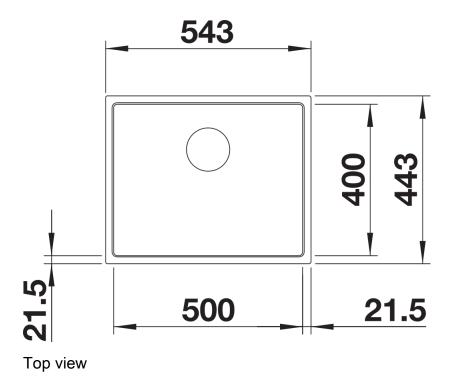

Good optical match with high quality ceran hobs
- High-quality features with covered C-overflow and InFino drain system elegantly integrated and easy-
- Optional versatile accessories are available

## Colours



black anthracite

white

Available colours:

SILGRANIT black

| Plani | nina | inforr | mation |
|-------|------|--------|--------|
|       |      |        |        |

- Installing a kitchen mixer tap, drain remote control or soap dispenser in laminate worktops requires a flexible sealing tape.
- Note: for worktop thicknesses of 15 mm and over, a space for the overflow must be cut out on the underside.
- Please note the cut-out information for the respective installation method.

## Scope of supply

- waste kit with space-saving pipe
- 3 ½" InFino basket strainer

## **Details**





Cut-out



Front view



Side view