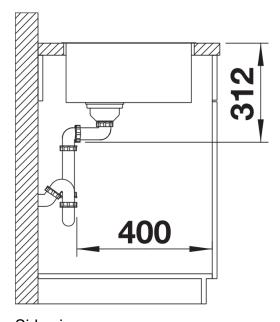

h quality ceran hobs
- High-quality features with covered C-overflow and InFino drain system elegantly integrated and easy-
- Optional versatile accessories are available

## Colours



black anthracite

white

Available colours:

SILGRANIT black

| Plani | nina | inforr | mation |
|-------|------|--------|--------|
|       |      |        |        |

- Installing a kitchen mixer tap, drain remote control or soap dispenser in laminate worktops requires a flexible sealing tape.
- Note: for worktop thicknesses of 15 mm and over, a space for the overflow must be cut out on the underside.
- Please note the cut-out information for the respective installation method.

## Scope of supply

- waste kit with space-saving pipe
- 3 ½" InFino basket strainer

## **Details**





Cut-out



Front view



Side view