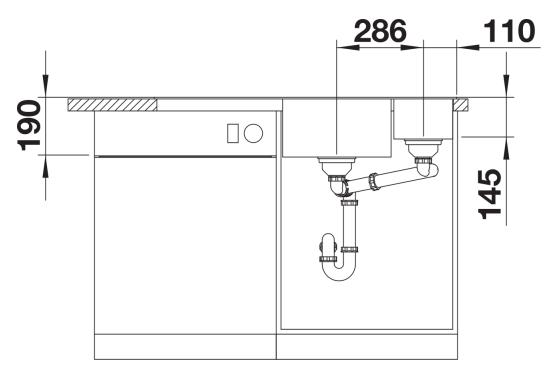

imum utilisation of the surface and volume
- Movable chopping board for working directly into cooking dishes
- Multifunctional colander can also be freely positioned in the main bowl for easy food preparation
- High-quality features with drain remote control,

covered C-overflow and InFino drain system – elegantly integrated and easy-care

## Colours



SILGRANIT black

Available colours: black anthracite rock grey volcano grey white soft white tartufo coffee

- movable ash compound bridging chopping board
- multifunctional stainless steel colander
- waste kit with space-saving pipe
- 2 x 3 ½" InFino basket strainer with drain remote control (rotary switch) for the main bowl

234051 - Ash compound bridging cutting board 233739 - Multifunctional colander

Details



Top view



## Cut-out



Front view