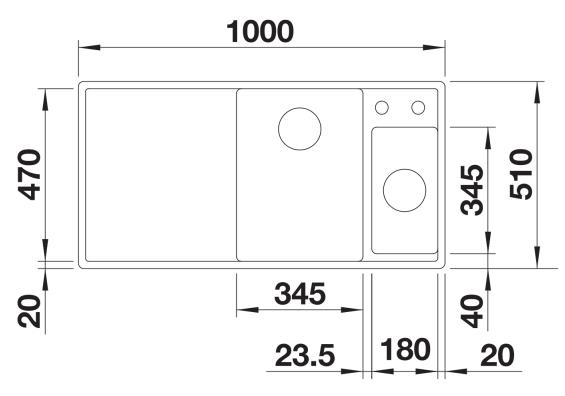

234051 - Ash compound bridging cutting board 233739 - Multifunctional colander

Details

Top view