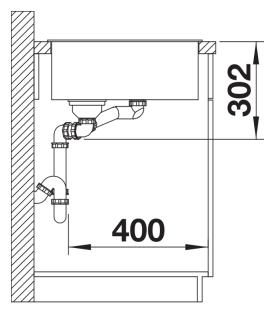

on of the surface and volume
- Movable chopping board for working directly into cooking dishes
- Multifunctional colander can also be freely positioned in the main bowl for easy food preparation
- High-quality features with drain remote control,

covered C-overflow and InFino drain system – elegantly integrated and easy-care

## Colours



SILGRANIT black

Available colours: black anthracite rock grey volcano grey white soft white tartufo coffee

- movable ash compound bridging chopping board
- multifunctional stainless steel colander
- waste kit with space-saving pipe
- 2 x 3 ½" InFino basket strainer with drain remote control (rotary switch) for the main bowl

234051 - Ash compound bridging cutting board 233739 - Multifunctional colander

Details



Top view



## Cut-out



Front view