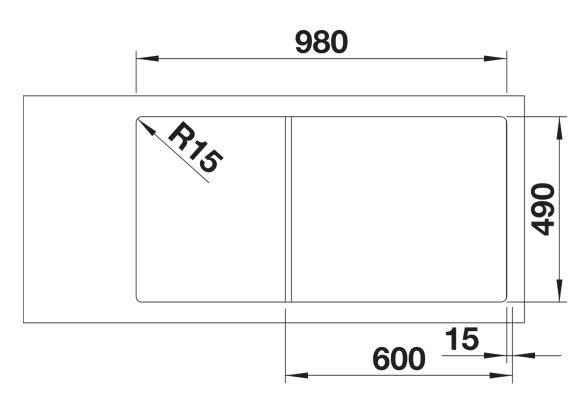

radii for maximum utilisation of the surface and volume
- Movable chopping board for working directly into cooking dishes
- Multifunctional colander can also be freely positioned in the main bowl for easy food preparation
- High-quality features with drain remote control,

covered C-overflow and InFino drain system – elegantly integrated and easy-care

## Colours



SILGRANIT black

Available colours: black anthracite rock grey volcano grey white soft white tartufo coffee

- movable ash compound bridging chopping board
- multifunctional stainless steel colander
- waste kit with space-saving pipe
- 2 x 3 ½" InFino basket strainer with drain remote control (rotary switch) for the main bowl

234051 - Ash compound bridging cutting board 233739 - Multifunctional colander

Details



Top view



## Cut-out



Front view