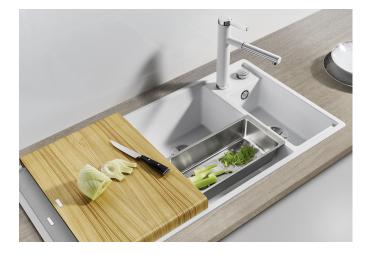

## Benefits

- Smooth, ergonomic work flow along two axis

- Design that is notable for clear lines and the ultranarrow, low-profile rim

- Tight radii for maximum utilisation of the surface and volume
- Movable chopping board for working directly into cooking dishes
- Multifunctional colander can also be freely positioned in the main bowl for easy food preparation
- High-quality features with drain remote control,

covered C-overflow and InFino drain system – elegantly integrated and easy-care

234051 - Ash compound bridging cutting board 233739 - Multifunctional colander

Details

Top view