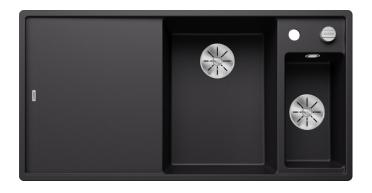

## Colours

SILGRANIT black

Available colours: black anthracite rock grey volcano grey white soft white tartufo coffee

- movable ash compound bridging chopping board
- multifunctional stainless steel colander
- waste kit with space-saving pipe
- 2 x 3 ½" InFino basket strainer with drain remote control (rotary switch) for the main bowl