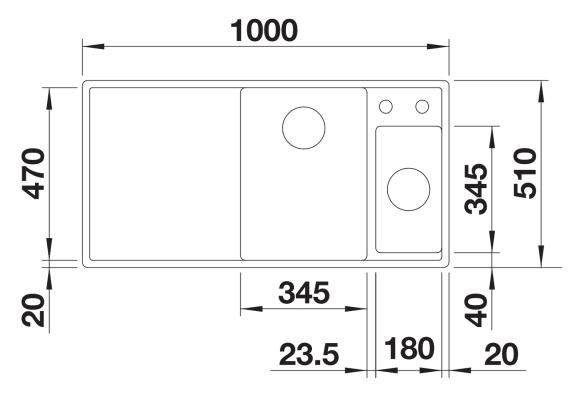

Tight radii for maximum utilisation of the surface and volume
- Movable chopping board for working directly into cooking dishes
- Multifunctional colander can also be freely positioned in the main bowl for easy food preparation
- High-quality features with drain remote control, covered C-overflow and InFino drain system elegantly integrated and easy-care

## Colours



SILGRANIT soft white

Available colours:

black anthracite rock grey volcano grey white soft white tartufo coffee

- movable ash compound bridging chopping board
- multifunctional stainless steel colander
- waste kit with space-saving pipe
- 2 x 3 ½" InFino basket strainer with drain remote control (rotary switch) for the main bowl

234051 - Ash compound bridging cutting board

233739 - Multifunctional colander

## Details



Top view



Cut-out



Front view



Side view