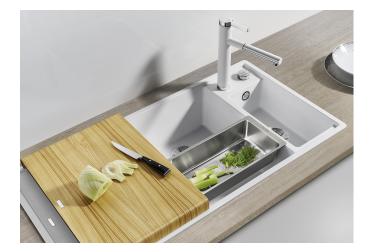

## Product information sheet AXIA III 6 S

Item no. 527046

**Benefits** 

- Smooth, ergonomic work flow along two axis
- Design that is notable for clear lines and the ultranarrow, low-profile rim
- Tight radii for maximum utilisation of the surface and volume
- Movable chopping board for working directly into cooking dishes
- Multifunctional colander can also be freely positioned in the main bowl for easy food preparation
- High-quality features with drain remote control, covered C-overflow and InFino drain system elegantly integrated and easy-care

234051 - Ash compound bridging cutting board

233739 - Multifunctional colander