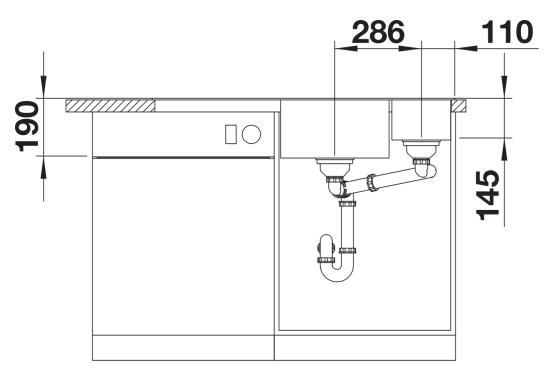

utilisation of the surface and volume
- Movable chopping board for working directly into cooking dishes
- Multifunctional colander can also be freely positioned in the main bowl for easy food preparation
- High-quality features with drain remote control, covered C-overflow and InFino drain system elegantly integrated and easy-care

## Colours



SILGRANIT soft white

Available colours:

black anthracite rock grey volcano grey white soft white tartufo coffee

- movable ash compound bridging chopping board
- multifunctional stainless steel colander
- waste kit with space-saving pipe
- 2 x 3 ½" InFino basket strainer with drain remote control (rotary switch) for the main bowl

234051 - Ash compound bridging cutting board

233739 - Multifunctional colander

## Details



Top view



Cut-out



Front view



Side view