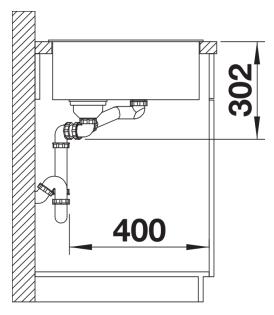

f the surface and volume
- Movable chopping board for working directly into cooking dishes
- Multifunctional colander can also be freely positioned in the main bowl for easy food preparation
- High-quality features with drain remote control, covered C-overflow and InFino drain system elegantly integrated and easy-care

## Colours



SILGRANIT soft white

Available colours:

black anthracite rock grey volcano grey white soft white tartufo coffee

- movable ash compound bridging chopping board
- multifunctional stainless steel colander
- waste kit with space-saving pipe
- 2 x 3 ½" InFino basket strainer with drain remote control (rotary switch) for the main bowl

234051 - Ash compound bridging cutting board

233739 - Multifunctional colander

## Details



Top view



Cut-out



Front view



Side view