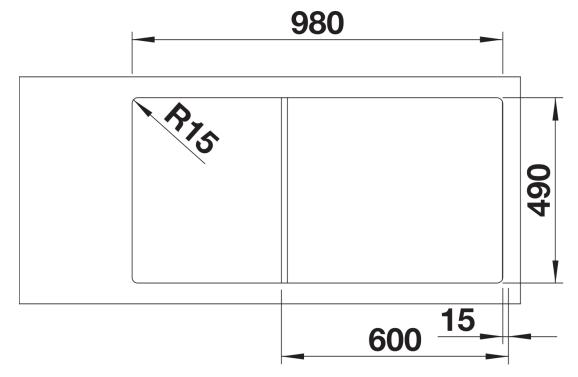

for maximum utilisation of the surface and volume
- Movable chopping board for working directly into cooking dishes
- Multifunctional colander can also be freely positioned in the main bowl for easy food preparation
- High-quality features with drain remote control, covered C-overflow and InFino drain system elegantly integrated and easy-care

## Colours



SILGRANIT soft white

Available colours:

black anthracite rock grey volcano grey white soft white tartufo coffee

- movable ash compound bridging chopping board
- multifunctional stainless steel colander
- waste kit with space-saving pipe
- 2 x 3 ½" InFino basket strainer with drain remote control (rotary switch) for the main bowl

234051 - Ash compound bridging cutting board

233739 - Multifunctional colander

## Details



Top view



Cut-out



Front view



Side view