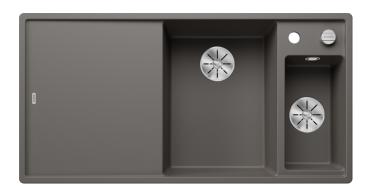

## Colours

SILGRANIT volcano grey

Available colours:

black anthracite rock grey volcano grey white soft white tartufo coffee

- movable ash compound bridging chopping board
- multifunctional stainless steel colander
- waste kit with space-saving pipe
- 2 x 3 ½" InFino basket strainer with drain remote control (rotary switch) for the main bowl