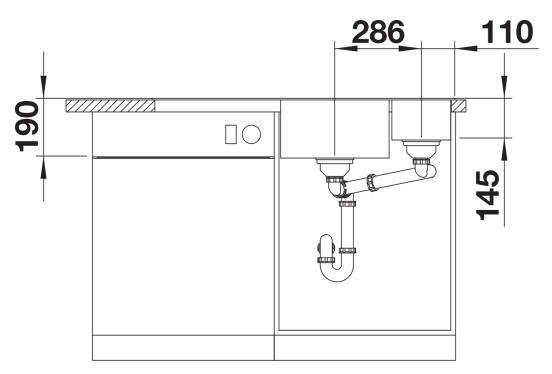

tilisation of the surface and volume
- Movable chopping board for working directly into cooking dishes
- Multifunctional colander can also be freely positioned in the main bowl for easy food preparation
- High-quality features with drain remote control, covered C-overflow and InFino drain system elegantly integrated and easy-care

## Colours



SILGRANIT volcano grey

Available colours:

black anthracite rock grey volcano grey white soft white tartufo coffee

- movable ash compound bridging chopping board
- multifunctional stainless steel colander
- waste kit with space-saving pipe
- 2 x 3 ½" InFino basket strainer with drain remote control (rotary switch) for the main bowl

234051 - Ash compound bridging cutting board

233739 - Multifunctional colander

## Details



Top view



Cut-out



Front view



Side view