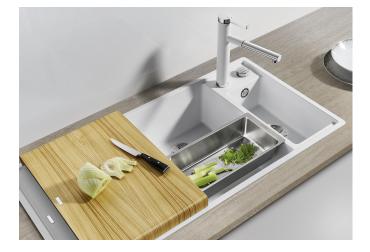

## Product information sheet AXIA III 6 S

Item no. 527229

**Benefits** 

- Smooth, ergonomic work flow along two axis
- Design that is notable for clear lines and the ultranarrow, low-profile rim
- Tight radii for maximum utilisation of the surface and volume
- Movable chopping board for working directly into cooking dishes
- Multifunctional colander can also be freely positioned in the main bowl for easy food preparation
- High-quality features with drain remote control, covered C-overflow and InFino drain system elegantly integrated and easy-care

234051 - Ash compound bridging cutting board

233739 - Multifunctional colander