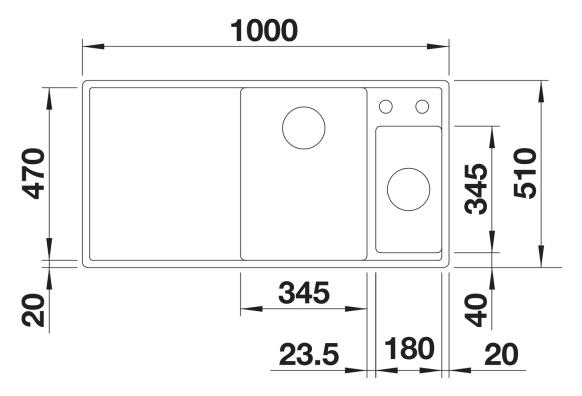

ght radii for maximum utilisation of the surface and volume
- Movable chopping board for working directly into cooking dishes
- Multifunctional colander can also be freely positioned in the main bowl for easy food preparation
- High-quality features with drain remote control, covered C-overflow and InFino drain system elegantly integrated and easy-care

## Colours



SILGRANIT volcano grey

Available colours:

black anthracite rock grey volcano grey white soft white tartufo coffee

- movable ash compound bridging chopping board
- multifunctional stainless steel colander
- waste kit with space-saving pipe
- 2 x 3 ½" InFino basket strainer with drain remote control (rotary switch) for the main bowl

234051 - Ash compound bridging cutting board

233739 - Multifunctional colander

## Details



Top view



Cut-out



Front view



Side view