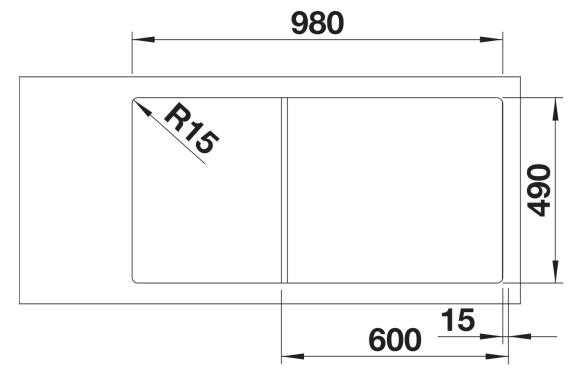

r maximum utilisation of the surface and volume
- Movable chopping board for working directly into cooking dishes
- Multifunctional colander can also be freely positioned in the main bowl for easy food preparation
- High-quality features with drain remote control, covered C-overflow and InFino drain system elegantly integrated and easy-care

## Colours



SILGRANIT volcano grey

Available colours:

black anthracite rock grey volcano grey white soft white tartufo coffee

- movable ash compound bridging chopping board
- multifunctional stainless steel colander
- waste kit with space-saving pipe
- 2 x 3 ½" InFino basket strainer with drain remote control (rotary switch) for the main bowl

234051 - Ash compound bridging cutting board

233739 - Multifunctional colander

## Details



Top view



Cut-out



Front view



Side view