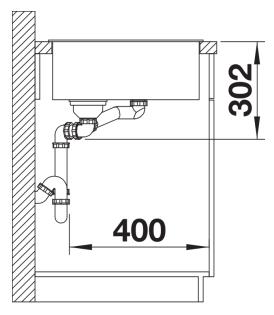

the surface and volume
- Movable chopping board for working directly into cooking dishes
- Multifunctional colander can also be freely positioned in the main bowl for easy food preparation
- High-quality features with drain remote control, covered C-overflow and InFino drain system elegantly integrated and easy-care

## Colours



SILGRANIT volcano grey

Available colours:

black anthracite rock grey volcano grey white soft white tartufo coffee

- movable ash compound bridging chopping board
- multifunctional stainless steel colander
- waste kit with space-saving pipe
- 2 x 3 ½" InFino basket strainer with drain remote control (rotary switch) for the main bowl

234051 - Ash compound bridging cutting board

233739 - Multifunctional colander

## Details



Top view



Cut-out



Front view



Side view