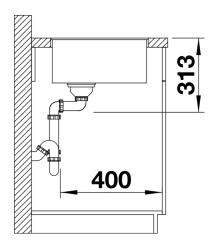

# Planning information

- Note:
- for worktop thicknesses of 15 mm and over, a space for the overflow must be cut out on the underside.
- Model-related detailed dimensions and drawings can be found with the cut-out information online at www.blanco.com.

### **Details**

Top view

Cut-out

Front view

Side view