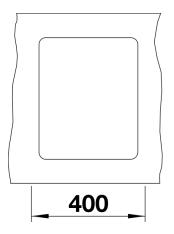

### **Details**

Top view

Cut-out

Front view

Side view

# Planning information

- Note:
- for worktop thicknesses of 15 mm and over, a space for the overflow must be cut out on the underside.
- Model-related detailed dimensions and drawings can be found with the cut-out information online at www.blanco.com.