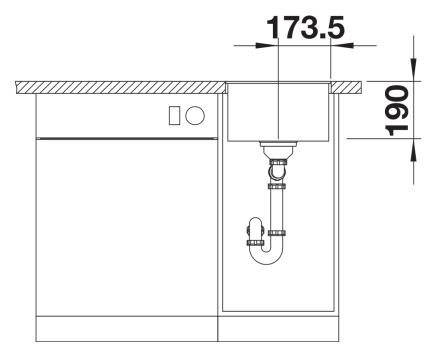

# Planning information

- Note:
- for worktop thicknesses of 15 mm and over, a space for the overflow must be cut out on the underside.
- Model-related detailed dimensions and drawings can be found with the cut-out information online at www.blanco.com.

### **Details**

Top view

Cut-out

Front view

Side view