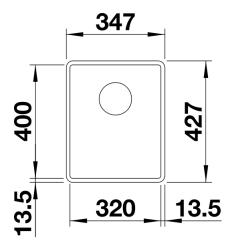

### **Details**

Top view

Cut-out

Front view

Side view

# Planning information

- Note:
- for worktop thicknesses of 15 mm and over, a space for the overflow must be cut out on the underside.
- Model-related detailed dimensions and drawings can be found with the cut-out information online at www.blanco.com.