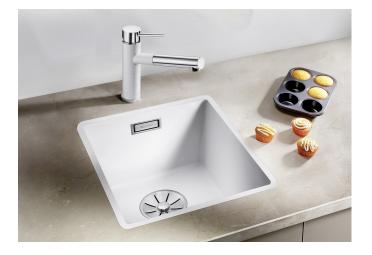

# Product information sheet SUBLINE 320-F

Item no. 525982

**Benefits** 

- Bowls for modern kitchen designs
- Timelessly elegant, contoured bowl design
- High-quality features with covered C-overflow and InFino drain system elegantly integrated and easy-care
- Optional versatile accessories are available

#### Available colours:

black anthracite rock grey volcano grey white soft white coffee