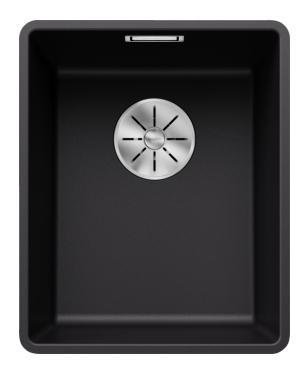

# Product information sheet SUBLINE 320-F

Item no. 525982

**Benefits** 



- Bowls for modern kitchen designs
- Timelessly elegant, contoured bowl design
- High-quality features with covered C-overflow and InFino drain system elegantly integrated and easy-care
- Optional versatile accessories are available

#### Colours



SILGRANIT black

#### Available colours:

black anthracite rock grey volcano grey white soft white coffee

# Planning information

- Note:
- for worktop thicknesses of 15 mm and over, a space for the overflow must be cut out on the underside.
- Model-related detailed dimensions and drawings can be found with the cut-out information online at www.blanco.com.

### Scope of supply

- waste kit with space-saving pipe
- 3 1/2" InFino basket strainer

### **Details**



Top view



Cut-out



Front view



Side view