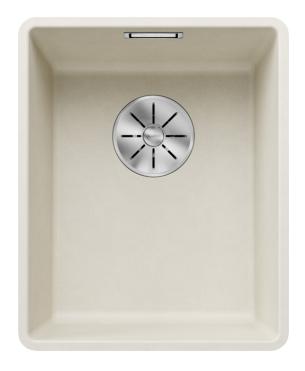

# Product information sheet SUBLINE 320-F

Item no. 527159

**Benefits** 

- Bowls for modern kitchen designs
- Timelessly elegant, contoured bowl design
- High-quality features with covered C-overflow and InFino drain system elegantly integrated and easy-care
- Optional versatile accessories are available

#### Colours

SILGRANIT soft white

Available colours:

black anthracite rock grey volcano grey white soft white coffee