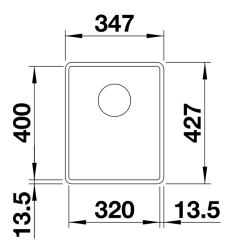

## Planning information

- For worktop thicknesses of 15 mm and over, a space for the overflow must be cut out on the underside.<br/>
-br>Model-related detailed dimensions and drawings can be found with the cut-out information online at www.blanco.com.

#### **Details**

Top view

Cut-out

Front view

Side view