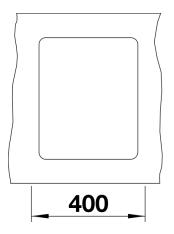

## Planning information

- For worktop thicknesses of 15 mm and over, a space for the overflow must be cut out on the underside.<br/>
-br>Model-related detailed dimensions and drawings can be found with the cut-out information online at www.blanco.com.

#### **Details**

Top view

Cut-out

Front view

Side view