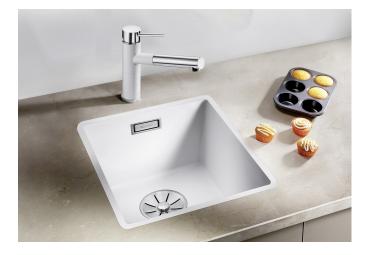

# Product information sheet SUBLINE 320-F

Item no. 527159

**Benefits** 

- Bowls for modern kitchen designs
- Timelessly elegant, contoured bowl design
- High-quality features with covered C-overflow and InFino drain system elegantly integrated and easy-care
- Optional versatile accessories are available

#### Colours

SILGRANIT soft white

Available colours:

black anthracite rock grey volcano grey white soft white coffee