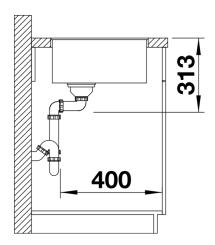

BLINE 320-F

Item no. 527159

**Benefits** 



- Bowls for modern kitchen designs
- Timelessly elegant, contoured bowl design
- High-quality features with covered C-overflow and InFino drain system elegantly integrated and easy-care
- Optional versatile accessories are available

#### Colours



SILGRANIT soft white

Available colours:

black anthracite rock grey volcano grey white soft white coffee

## Planning information

- For worktop thicknesses of 15 mm and over, a space for the overflow must be cut out on the underside.<br/>
-br>Model-related detailed dimensions and drawings can be found with the cut-out information online at www.blanco.com.

### Scope of supply

- waste kit with space-saving pipe
- 3 ½" InFino basket strainer

#### **Details**



Top view



Cut-out



Front view



Side view