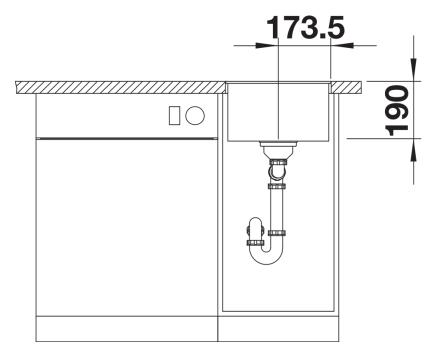

ation sheet SUBLINE 320-F

Item no. 527159

**Benefits** 



- Bowls for modern kitchen designs
- Timelessly elegant, contoured bowl design
- High-quality features with covered C-overflow and InFino drain system elegantly integrated and easy-care
- Optional versatile accessories are available

#### Colours



SILGRANIT soft white

Available colours:

black anthracite rock grey volcano grey white soft white coffee

## Planning information

- For worktop thicknesses of 15 mm and over, a space for the overflow must be cut out on the underside.<br/>
-br>Model-related detailed dimensions and drawings can be found with the cut-out information online at www.blanco.com.

### Scope of supply

- waste kit with space-saving pipe
- 3 ½" InFino basket strainer

#### **Details**



Top view



Cut-out



Front view



Side view