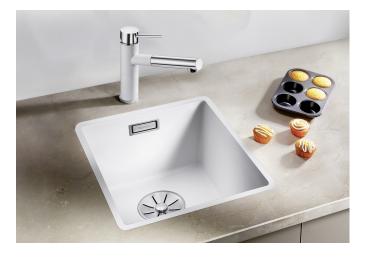

# Product information sheet SUBLINE 320-F

Item no. 527342

**Benefits** 

- Bowls for modern kitchen designs
- Timelessly elegant, contoured bowl design
- High-quality features with covered C-overflow and InFino drain system elegantly integrated and easy-care
- Optional versatile accessories are available

#### Colours

SILGRANIT volcano grey

Available colours:

black anthracite rock grey volcano grey white soft white coffee