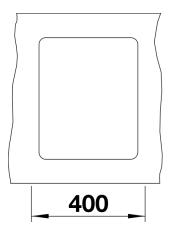

# Planning information

- For worktop thicknesses of 15 mm and over, a space for the overflow must be cut out on the underside.<br/>
-br>Model-related detailed dimensions and drawings can be found with the cut-out information online at www.blanco.com.

#### **Details**

Top view

Cut-out

Front view

Side view