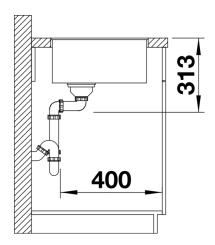

# Planning information

- For worktop thicknesses of 15 mm and over, a space for the overflow must be cut out on the underside.<br/>
-br>Model-related detailed dimensions and drawings can be found with the cut-out information online at www.blanco.com.

#### **Details**

Top view

Cut-out

Front view

Side view