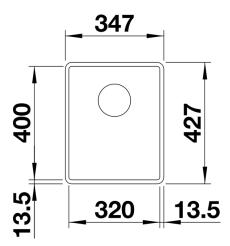

# Planning information

- For worktop thicknesses of 15 mm and over, a space for the overflow must be cut out on the underside.<br/>
-br>Model-related detailed dimensions and drawings can be found with the cut-out information online at www.blanco.com.

#### **Details**

Top view

Cut-out

Front view

Side view