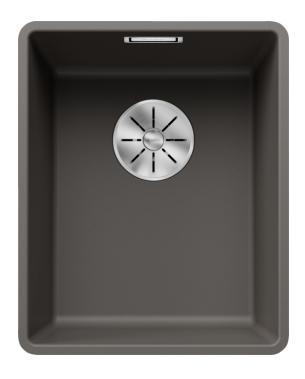

# Product information sheet SUBLINE 320-F

Item no. 527342

**Benefits** 

- Bowls for modern kitchen designs
- Timelessly elegant, contoured bowl design
- High-quality features with covered C-overflow and InFino drain system elegantly integrated and easy-care
- Optional versatile accessories are available

#### Colours

SILGRANIT volcano grey

Available colours:

black anthracite rock grey volcano grey white soft white coffee