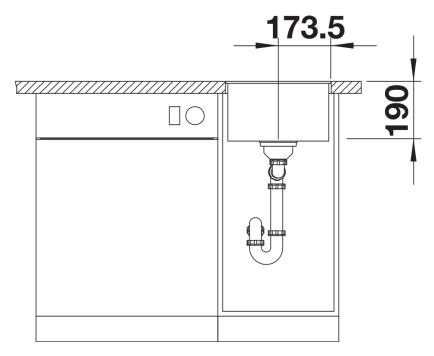

# Planning information

- For worktop thicknesses of 15 mm and over, a space for the overflow must be cut out on the underside.<br/>
-br>Model-related detailed dimensions and drawings can be found with the cut-out information online at www.blanco.com.

#### **Details**

Top view

Cut-out

Front view

Side view