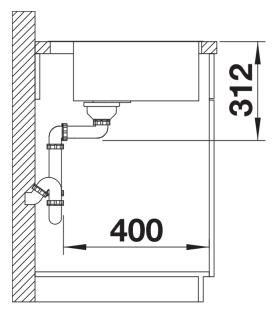

## Product information sheet SUBLINE 500-IF/A SteelFrame

Item no. 525999

**Benefits** 



- Beautiful material mix of stainless steel and SILGRANIT
- Timelessly elegant, straight-lined bowl shape with filigree IF flat rim
- Elegantly designed sink area with an integrated tap ledge in just one worktop cut-out
- For lay-on installation from above, especially suitable for laminate worktops
- High-quality features with covered C-overflow and InFino drain system elegantly integrated and easy-care
- Optional versatile accessories are available

## Colours



SILGRANIT black

Available colours:

black anthracite white

- waste kit with space-saving pipe
- 3 ½" InFino basket strainer with drain remote control (pop-up)

## Details





Cut-out



Front view



Side view