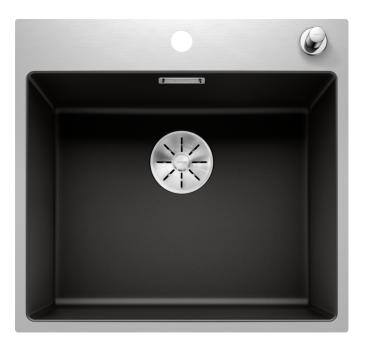

## Colours

SILGRANIT black

Available colours:

black anthracite white

- waste kit with space-saving pipe
- 3 ½" InFino basket strainer with drain remote control (pop-up)