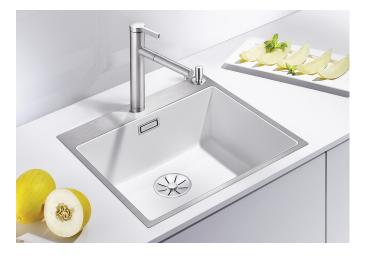

## Product information sheet SUBLINE 500-IF/A SteelFrame

Item no. 525999

**Benefits** 

- Beautiful material mix of stainless steel and SILGRANIT
- Timelessly elegant, straight-lined bowl shape with filigree IF flat rim
- Elegantly designed sink area with an integrated tap ledge in just one worktop cut-out
- For lay-on installation from above, especially suitable for laminate worktops
- High-quality features with covered C-overflow and InFino drain system elegantly integrated and easy-care
- Optional versatile accessories are available