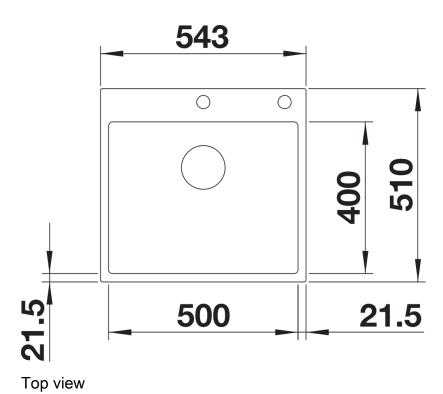

## Product information sheet SUBLINE 500-IF/A SteelFrame

Item no. 525999

**Benefits** 



- Beautiful material mix of stainless steel and SILGRANIT
- Timelessly elegant, straight-lined bowl shape with filigree IF flat rim
- Elegantly designed sink area with an integrated tap ledge in just one worktop cut-out
- For lay-on installation from above, especially suitable for laminate worktops
- High-quality features with covered C-overflow and InFino drain system elegantly integrated and easy-care
- Optional versatile accessories are available

## Colours



SILGRANIT black

Available colours:

black anthracite white

- waste kit with space-saving pipe
- 3 ½" InFino basket strainer with drain remote control (pop-up)

## Details





Cut-out



Front view



Side view