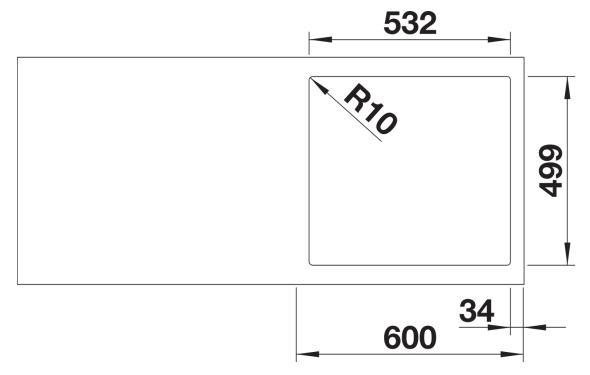

## Product information sheet SUBLINE 500-IF/A SteelFrame

Item no. 525999

**Benefits** 



- Beautiful material mix of stainless steel and SILGRANIT
- Timelessly elegant, straight-lined bowl shape with filigree IF flat rim
- Elegantly designed sink area with an integrated tap ledge in just one worktop cut-out
- For lay-on installation from above, especially suitable for laminate worktops
- High-quality features with covered C-overflow and InFino drain system elegantly integrated and easy-care
- Optional versatile accessories are available

## Colours



SILGRANIT black

Available colours:

black anthracite white

- waste kit with space-saving pipe
- 3 ½" InFino basket strainer with drain remote control (pop-up)

## Details





Cut-out



Front view



Side view