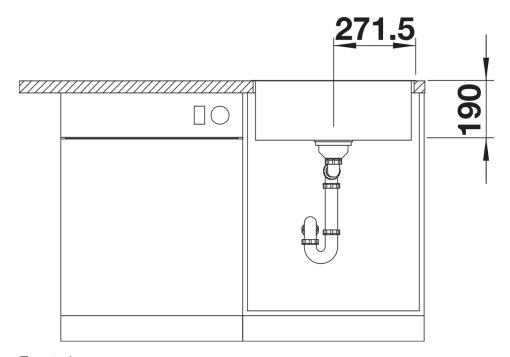

## Product information sheet SUBLINE 500-IF/A SteelFrame

Item no. 525999

**Benefits** 



- Beautiful material mix of stainless steel and SILGRANIT
- Timelessly elegant, straight-lined bowl shape with filigree IF flat rim
- Elegantly designed sink area with an integrated tap ledge in just one worktop cut-out
- For lay-on installation from above, especially suitable for laminate worktops
- High-quality features with covered C-overflow and InFino drain system elegantly integrated and easy-care
- Optional versatile accessories are available

## Colours



SILGRANIT black

Available colours:

black anthracite white

- waste kit with space-saving pipe
- 3 ½" InFino basket strainer with drain remote control (pop-up)

## Details





Cut-out



Front view



Side view