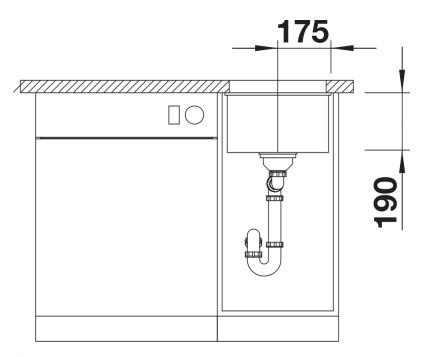

# Planning information

- Cut-out radius: 10 mm<br/>
- Please order waste connections for combinations of two individual bowls separately.

### **Details**

Top view

Cut-out

Front view

Side view