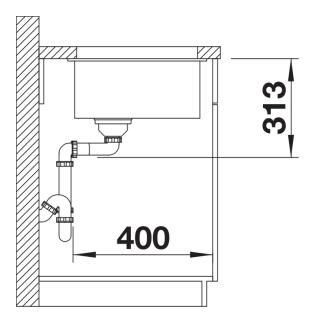

# Planning information

- Cut-out radius: 10 mm<br/>
- Please order waste connections for combinations of two individual bowls separately.

### **Details**

Top view

Cut-out

Front view

Side view