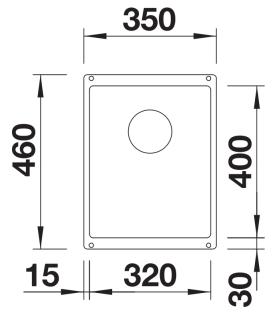

# Planning information

- Cut-out radius: 10 mm<br/>
- Please order waste connections for combinations of two individual bowls separately.

### **Details**

Top view

Cut-out

Front view

Side view