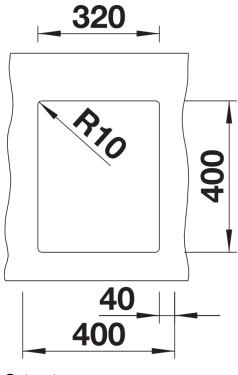

# Planning information

- Cut-out radius: 10 mm<br/>
- Please order waste connections for combinations of two individual bowls separately.

### **Details**

Top view

Cut-out

Front view

Side view