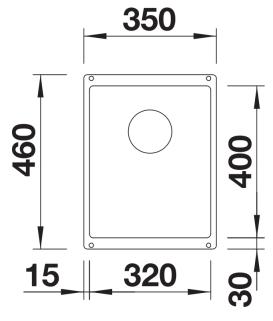

# Product information sheet SUBLINE 320-U

Item no. 527160

#### **Benefits**



- Undermount bowl for discerning demands on design
- Timelessly elegant, contoured bowl design
- Entire system for a wide variety of plans featuring large and small bowls
- High-quality features with covered C-overflow and InFino drain system elegantly integrated and easy-care
- Optional versatile accessories are available

#### Colours



Available colours:

black anthracite rock grey volcano grey white soft white tartufo coffee

SILGRANIT soft white

# Planning information

- Cut-out radius: 10 mm<br/>
- Please order waste connections for combinations of two individual bowls separately.

### Scope of supply

- waste kit with space-saving pipe
- 3 ½" InFino basket strainer
- fixing kit

### **Details**



Top view



Cut-out



Front view



Side view