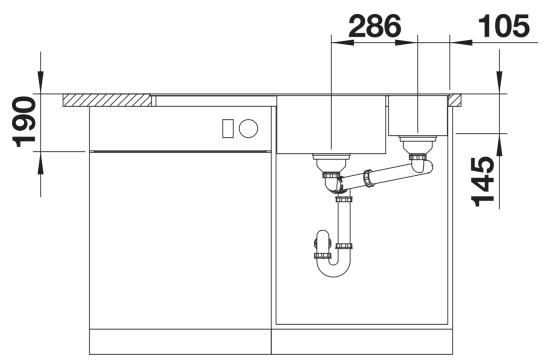

- Tight radii for maximum utilisation of the surface and volume
- Movable cutting board for working directly into cooking dishes
- Multifunctional colander can also be freely positioned in the main bowlfor easy food preparation
- High-quality features with drain remote control, covered C-overflow and InFino drain system elegantly integrated and easy-care

## Colours



SILGRANIT anthracite

Available colours:

black anthracite rock grey volcano grey white soft white coffee

- movable safety glass cutting board
- multifunctional stainless steel colander
- waste kit with space-saving pipe
- 2 x 3 ½" InFino basket strainer with drain remote control (rotary switch) for the main bowl

233739 - Multifunctional colander

234045 - Glass cutting board white

## **Details**



Top view



Cut-out



Front view



Side view