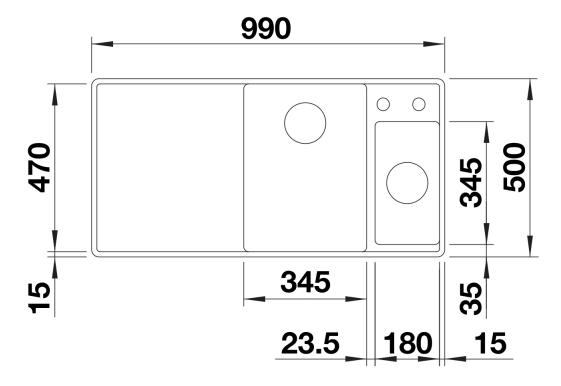

and the ultranarrow rim
- Tight radii for maximum utilisation of the surface and volume
- Movable cutting board for working directly into cooking dishes
- Multifunctional colander can also be freely positioned in the main bowlfor easy food preparation
- High-quality features with drain remote control, covered C-overflow and InFino drain system elegantly integrated and easy-care

## Colours



SILGRANIT anthracite

Available colours:

black anthracite rock grey volcano grey white soft white coffee

- movable safety glass cutting board
- multifunctional stainless steel colander
- waste kit with space-saving pipe
- 2 x 3 ½" InFino basket strainer with drain remote control (rotary switch) for the main bowl

233739 - Multifunctional colander

234045 - Glass cutting board white

## **Details**



Top view



Cut-out



Front view



Side view