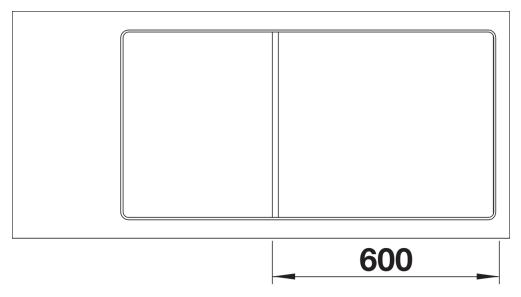

anarrow rim
- Tight radii for maximum utilisation of the surface and volume
- Movable cutting board for working directly into cooking dishes
- Multifunctional colander can also be freely positioned in the main bowlfor easy food preparation
- High-quality features with drain remote control, covered C-overflow and InFino drain system elegantly integrated and easy-care

## Colours



SILGRANIT anthracite

Available colours:

black anthracite rock grey volcano grey white soft white coffee

- movable safety glass cutting board
- multifunctional stainless steel colander
- waste kit with space-saving pipe
- 2 x 3 ½" InFino basket strainer with drain remote control (rotary switch) for the main bowl

233739 - Multifunctional colander

234045 - Glass cutting board white

## **Details**



Top view



Cut-out



Front view



Side view