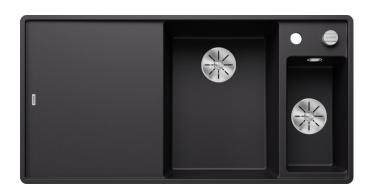

## Colours

SILGRANIT anthracite

Available colours:

black anthracite rock grey volcano grey white soft white coffee

- movable safety glass cutting board
- multifunctional stainless steel colander
- waste kit with space-saving pipe
- 2 x 3 ½" InFino basket strainer with drain remote control (rotary switch) for the main bowl