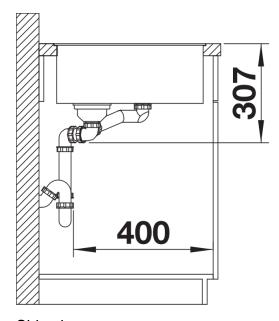

for maximum utilisation of the surface and volume
- Movable cutting board for working directly into cooking dishes
- Multifunctional colander can also be freely positioned in the main bowlfor easy food preparation
- High-quality features with drain remote control, covered C-overflow and InFino drain system elegantly integrated and easy-care

## Colours



SILGRANIT anthracite

Available colours:

black anthracite rock grey volcano grey white soft white coffee

- movable safety glass cutting board
- multifunctional stainless steel colander
- waste kit with space-saving pipe
- 2 x 3 ½" InFino basket strainer with drain remote control (rotary switch) for the main bowl

233739 - Multifunctional colander

234045 - Glass cutting board white

## **Details**



Top view



Cut-out



Front view



Side view