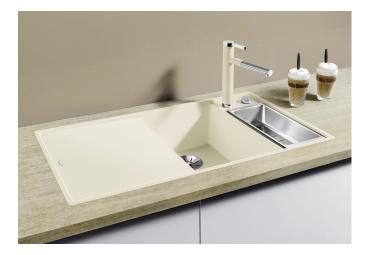

## Product information sheet AXIA III 6 S-F

Item no. 523489

**Benefits** 

- Smooth, ergonomic work flow along two axis
- Design that is notable for clear lines and the ultranarrow rim
- Tight radii for maximum utilisation of the surface and volume
- Movable cutting board for working directly into cooking dishes
- Multifunctional colander can also be freely positioned in the main bowlfor easy food preparation
- High-quality features with drain remote control, covered C-overflow and InFino drain system elegantly integrated and easy-care

## Colours

SILGRANIT anthracite

Available colours:

black anthracite rock grey volcano grey white soft white coffee

- movable safety glass cutting board
- multifunctional stainless steel colander
- waste kit with space-saving pipe
- 2 x 3 ½" InFino basket strainer with drain remote control (rotary switch) for the main bowl