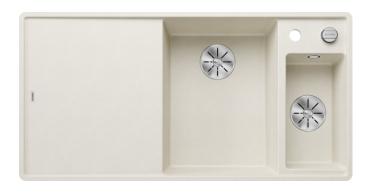

## Colours

SILGRANIT soft white

Available colours:

black anthracite rock grey volcano grey white soft white coffee

- movable safety glass cutting board
- multifunctional stainless steel colander
- waste kit with space-saving pipe
- 2 x 3 ½" InFino basket strainer with drain remote control (rotary switch) for the main bowl