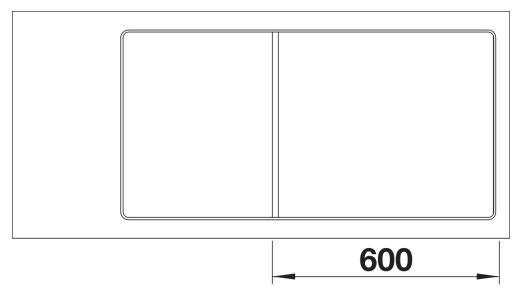

anarrow rim
- Tight radii for maximum utilisation of the surface and volume
- Movable cutting board for working directly into cooking dishes
- Multifunctional colander can also be freely positioned in the main bowlfor easy food preparation
- High-quality features with drain remote control, covered C-overflow and InFino drain system elegantly integrated and easy-care

## Colours



SILGRANIT soft white

Available colours:

black anthracite rock grey volcano grey white soft white coffee

- movable safety glass cutting board
- multifunctional stainless steel colander
- waste kit with space-saving pipe
- 2 x 3 ½" InFino basket strainer with drain remote control (rotary switch) for the main bowl

233739 - Multifunctional colander

234045 - Glass cutting board white

## **Details**



Top view



Cut-out



Front view



Side view