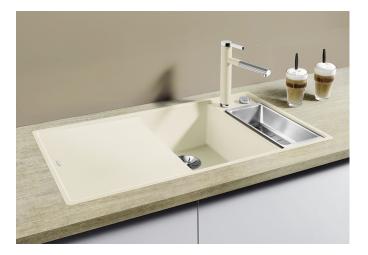

## Product information sheet AXIA III 6 S-F

Item no. 527049

**Benefits** 

- Smooth, ergonomic work flow along two axis
- Design that is notable for clear lines and the ultranarrow rim
- Tight radii for maximum utilisation of the surface and volume
- Movable cutting board for working directly into cooking dishes
- Multifunctional colander can also be freely positioned in the main bowlfor easy food preparation
- High-quality features with drain remote control, covered C-overflow and InFino drain system elegantly integrated and easy-care

## Colours

SILGRANIT soft white

Available colours:

black anthracite rock grey volcano grey white soft white coffee

- movable safety glass cutting board
- multifunctional stainless steel colander
- waste kit with space-saving pipe
- 2 x 3 ½" InFino basket strainer with drain remote control (rotary switch) for the main bowl