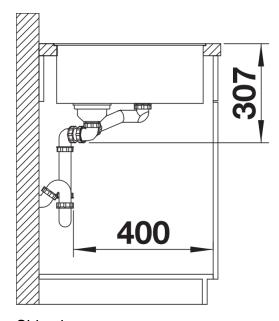

for maximum utilisation of the surface and volume
- Movable cutting board for working directly into cooking dishes
- Multifunctional colander can also be freely positioned in the main bowlfor easy food preparation
- High-quality features with drain remote control, covered C-overflow and InFino drain system elegantly integrated and easy-care

## Colours



SILGRANIT soft white

Available colours:

black anthracite rock grey volcano grey white soft white coffee

- movable safety glass cutting board
- multifunctional stainless steel colander
- waste kit with space-saving pipe
- 2 x 3 ½" InFino basket strainer with drain remote control (rotary switch) for the main bowl

233739 - Multifunctional colander

234045 - Glass cutting board white

## **Details**



Top view



Cut-out



Front view



Side view