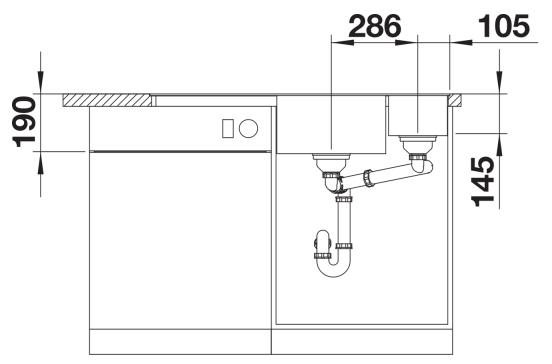

- Tight radii for maximum utilisation of the surface and volume
- Movable cutting board for working directly into cooking dishes
- Multifunctional colander can also be freely positioned in the main bowlfor easy food preparation
- High-quality features with drain remote control, covered C-overflow and InFino drain system elegantly integrated and easy-care

## Colours



SILGRANIT soft white

Available colours:

black anthracite rock grey volcano grey white soft white coffee

- movable safety glass cutting board
- multifunctional stainless steel colander
- waste kit with space-saving pipe
- 2 x 3 ½" InFino basket strainer with drain remote control (rotary switch) for the main bowl

233739 - Multifunctional colander

234045 - Glass cutting board white

## **Details**



Top view



Cut-out



Front view



Side view