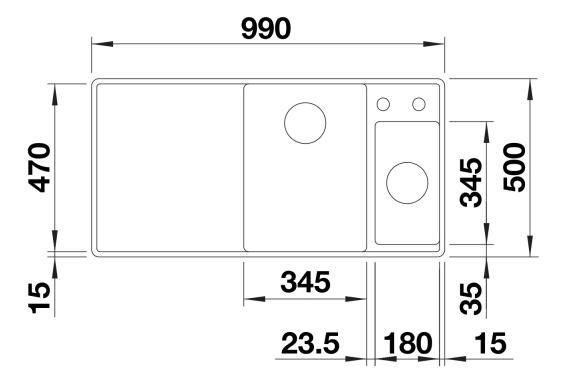

and the ultranarrow rim
- Tight radii for maximum utilisation of the surface and volume
- Movable cutting board for working directly into cooking dishes
- Multifunctional colander can also be freely positioned in the main bowlfor easy food preparation
- High-quality features with drain remote control, covered C-overflow and InFino drain system elegantly integrated and easy-care

## Colours



SILGRANIT soft white

Available colours:

black anthracite rock grey volcano grey white soft white coffee

- movable safety glass cutting board
- multifunctional stainless steel colander
- waste kit with space-saving pipe
- 2 x 3 ½" InFino basket strainer with drain remote control (rotary switch) for the main bowl

233739 - Multifunctional colander

234045 - Glass cutting board white

## **Details**



Top view



Cut-out



Front view



Side view