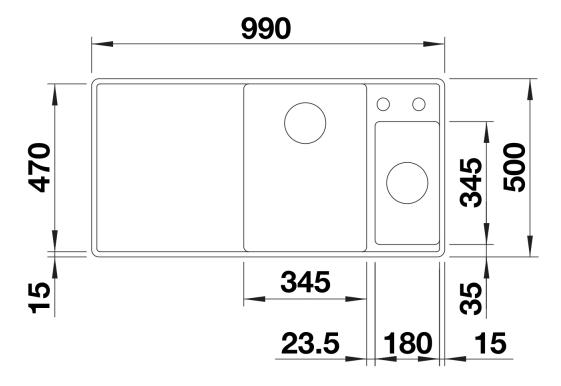

d the ultranarrow rim
- Tight radii for maximum utilisation of the surface and volume
- Movable cutting board for working directly into cooking dishes
- Multifunctional colander can also be freely positioned in the main bowlfor easy food preparation
- High-quality features with drain remote control, covered C-overflow and InFino drain system elegantly integrated and easy-care

## Colours



SILGRANIT volcano grey

Available colours:

black anthracite rock grey volcano grey white soft white coffee

- movable safety glass cutting board
- multifunctional stainless steel colander
- waste kit with space-saving pipe
- 2 x 3 ½" InFino basket strainer with drain remote control (rotary switch) for the main bowl

233739 - Multifunctional colander

234045 - Glass cutting board white

## **Details**



Top view



Cut-out



Front view



Side view