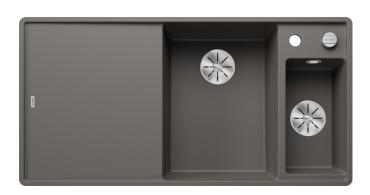

## Product information sheet AXIA III 6 S-F

Item no. 527232

**Benefits** 

- Smooth, ergonomic work flow along two axis
- Design that is notable for clear lines and the ultranarrow rim
- Tight radii for maximum utilisation of the surface and volume
- Movable cutting board for working directly into cooking dishes
- Multifunctional colander can also be freely positioned in the main bowlfor easy food preparation
- High-quality features with drain remote control, covered C-overflow and InFino drain system elegantly integrated and easy-care

## Colours

SILGRANIT volcano grey

Available colours:

black anthracite rock grey volcano grey white soft white coffee

- movable safety glass cutting board
- multifunctional stainless steel colander
- waste kit with space-saving pipe
- 2 x 3 ½" InFino basket strainer with drain remote control (rotary switch) for the main bowl