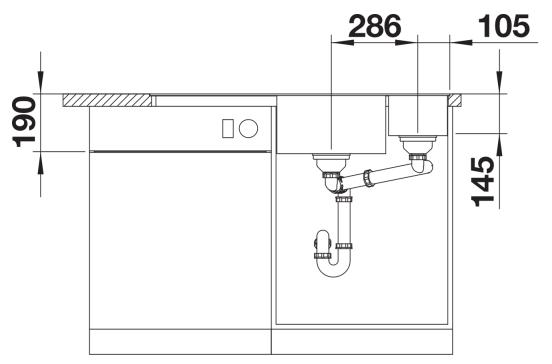

Tight radii for maximum utilisation of the surface and volume
- Movable cutting board for working directly into cooking dishes
- Multifunctional colander can also be freely positioned in the main bowlfor easy food preparation
- High-quality features with drain remote control, covered C-overflow and InFino drain system elegantly integrated and easy-care

## Colours



SILGRANIT volcano grey

Available colours:

black anthracite rock grey volcano grey white soft white coffee

- movable safety glass cutting board
- multifunctional stainless steel colander
- waste kit with space-saving pipe
- 2 x 3 ½" InFino basket strainer with drain remote control (rotary switch) for the main bowl

233739 - Multifunctional colander

234045 - Glass cutting board white

## **Details**



Top view



Cut-out



Front view



Side view