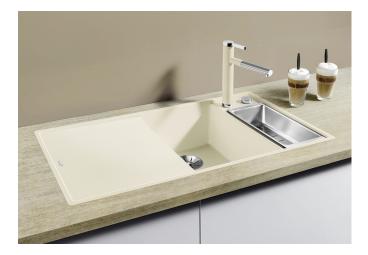

## Product information sheet AXIA III 6 S-F

Item no. 527232

**Benefits** 

- Smooth, ergonomic work flow along two axis
- Design that is notable for clear lines and the ultranarrow rim
- Tight radii for maximum utilisation of the surface and volume
- Movable cutting board for working directly into cooking dishes
- Multifunctional colander can also be freely positioned in the main bowlfor easy food preparation
- High-quality features with drain remote control, covered C-overflow and InFino drain system elegantly integrated and easy-care

## Colours

SILGRANIT volcano grey

Available colours:

black anthracite rock grey volcano grey white soft white coffee

- movable safety glass cutting board
- multifunctional stainless steel colander
- waste kit with space-saving pipe
- 2 x 3 ½" InFino basket strainer with drain remote control (rotary switch) for the main bowl