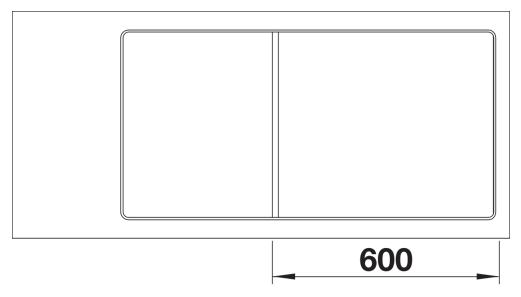

arrow rim
- Tight radii for maximum utilisation of the surface and volume
- Movable cutting board for working directly into cooking dishes
- Multifunctional colander can also be freely positioned in the main bowlfor easy food preparation
- High-quality features with drain remote control, covered C-overflow and InFino drain system elegantly integrated and easy-care

## Colours



SILGRANIT volcano grey

Available colours:

black anthracite rock grey volcano grey white soft white coffee

- movable safety glass cutting board
- multifunctional stainless steel colander
- waste kit with space-saving pipe
- 2 x 3 ½" InFino basket strainer with drain remote control (rotary switch) for the main bowl

233739 - Multifunctional colander

234045 - Glass cutting board white

## **Details**



Top view



Cut-out



Front view



Side view