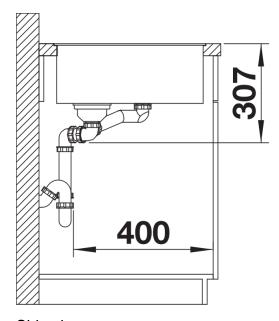

or maximum utilisation of the surface and volume
- Movable cutting board for working directly into cooking dishes
- Multifunctional colander can also be freely positioned in the main bowlfor easy food preparation
- High-quality features with drain remote control, covered C-overflow and InFino drain system elegantly integrated and easy-care

## Colours



SILGRANIT volcano grey

Available colours:

black anthracite rock grey volcano grey white soft white coffee

- movable safety glass cutting board
- multifunctional stainless steel colander
- waste kit with space-saving pipe
- 2 x 3 ½" InFino basket strainer with drain remote control (rotary switch) for the main bowl

233739 - Multifunctional colander

234045 - Glass cutting board white

## **Details**



Top view



Cut-out



Front view



Side view