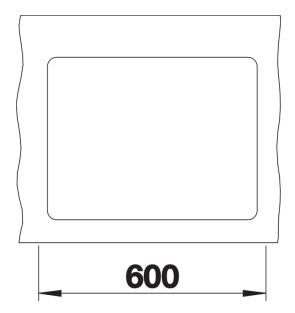

|
| Details                                                                                                                                                                                                                                                                                                         |
|                                                                                                                                                                                                                                                                                                                 |



Top view



Cut-out



Front view



Side view