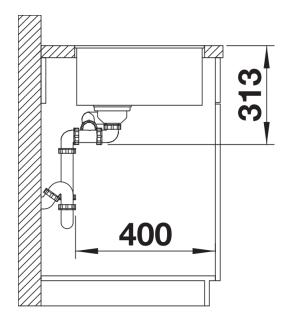

|
| Details                                                                                                                                                                                                                                                                                                         |
|                                                                                                                                                                                                                                                                                                                 |



Top view



Cut-out



Front view



Side view