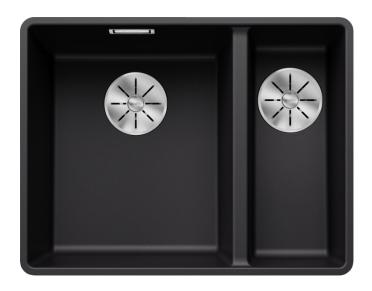

## Colours

Available colours:

black anthracite rock grey volcano grey white soft white coffee

SILGRANIT black

| Planning information                                                                                                                                                                                                                                                                                            |
|-----------------------------------------------------------------------------------------------------------------------------------------------------------------------------------------------------------------------------------------------------------------------------------------------------------------|
| - For worktop thicknesses of 15 mm and over, a space for the overflow must be cut out on the underside.<br>- Show the cut out on the underside. |
| Scope of supply                                                                                                                                                                                                                                                                                                 |
| - waste kit with space saving pipe - waste connection - 2 x 3 ½" InFino basket strainer                                                                                                                                                                                                                         |
| Details                                                                                                                                                                                                                                                                                                         |
|                                                                                                                                                                                                                                                                                                                 |