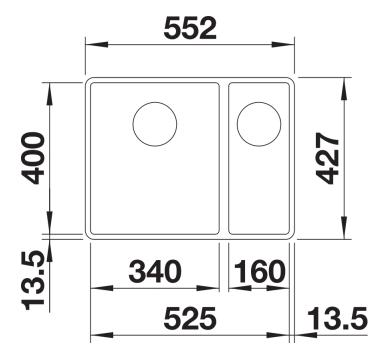

|
| Details                                                                                                                                                                                                                                                                                                         |
|                                                                                                                                                                                                                                                                                                                 |



Top view



Cut-out



Front view



Side view