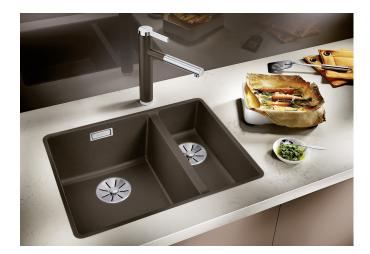

## Product information sheet SUBLINE 340/160-F

Item no. 525984

**Benefits** 

- Bowls for modern kitchen designs
- Timelessly elegant, contoured bowl design
- High-quality features with covered C-overflow and InFino drain system elegantly integrated and easy-care
- Optional versatile accessories are available

## Colours

Available colours:

black anthracite rock grey volcano grey white soft white coffee

SILGRANIT black

| Planning information                                                                                                                                                                                                                                                                                            |
|-----------------------------------------------------------------------------------------------------------------------------------------------------------------------------------------------------------------------------------------------------------------------------------------------------------------|
| - For worktop thicknesses of 15 mm and over, a space for the overflow must be cut out on the underside.<br>- Show the cut out on the underside. |
| Scope of supply                                                                                                                                                                                                                                                                                                 |
| - waste kit with space saving pipe - waste connection - 2 x 3 ½" InFino basket strainer                                                                                                                                                                                                                         |
| Details                                                                                                                                                                                                                                                                                                         |
|                                                                                                                                                                                                                                                                                                                 |