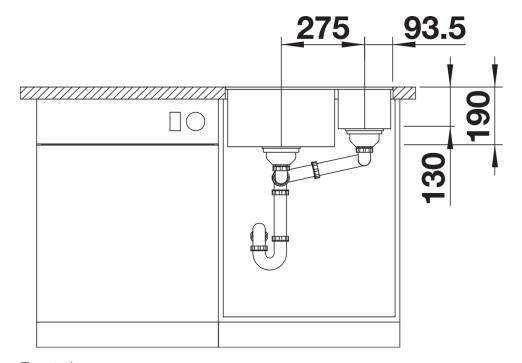

|
| Details                                                                                                                                                                                                                                                                                                         |
|                                                                                                                                                                                                                                                                                                                 |



Top view



Cut-out



Front view



Side view