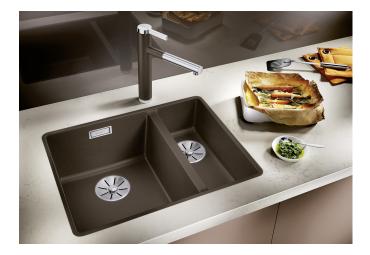

## Product information sheet SUBLINE 340/160-F

Item no. 527344

**Benefits** 

- Bowls for modern kitchen designs
- Timelessly elegant, contoured bowl design
- High-quality features with covered C-overflow and InFino drain system elegantly integrated and easy-care
- Optional versatile accessories are available

## Colours

SILGRANIT volcano grey

Available colours:

black anthracite rock grey volcano grey white soft white coffee

| Planning information                                                                                                                                                                                                            |
|---------------------------------------------------------------------------------------------------------------------------------------------------------------------------------------------------------------------------------|
| - For worktop thicknesses of 15 mm and over, a space for the overflow must be cut out on the underside.<br>- Model-related detailed dimensions and drawings can be found with the cut-out information online at www.blanco.com. |
| Scope of supply                                                                                                                                                                                                                 |
| - waste kit with space saving pipe - waste connection - 2 x 3 ½" InFino basket strainer                                                                                                                                         |
| Details                                                                                                                                                                                                                         |
|                                                                                                                                                                                                                                 |