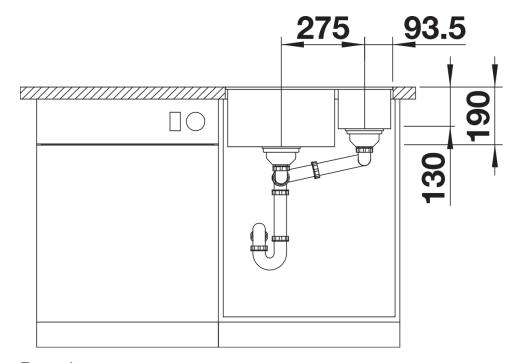

## Colours

SILGRANIT volcano grey

Available colours:

black anthracite rock grey volcano grey white soft white coffee

| Planning information                                                                                                                                                                                                            |
|---------------------------------------------------------------------------------------------------------------------------------------------------------------------------------------------------------------------------------|
| - For worktop thicknesses of 15 mm and over, a space for the overflow must be cut out on the underside.<br>- Model-related detailed dimensions and drawings can be found with the cut-out information online at www.blanco.com. |
| Scope of supply                                                                                                                                                                                                                 |
| - waste kit with space saving pipe - waste connection - 2 x 3 ½" InFino basket strainer                                                                                                                                         |
| Details                                                                                                                                                                                                                         |
|                                                                                                                                                                                                                                 |

Top view

Cut-out

Front view

Side view