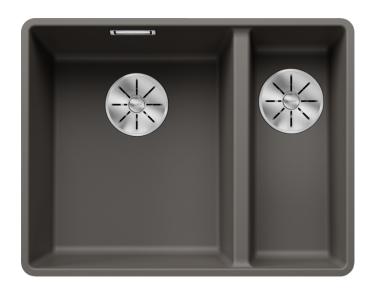

## Colours

SILGRANIT volcano grey

Available colours:

black anthracite rock grey volcano grey white soft white coffee

| Planning information                                                                                                                                                                                                            |
|---------------------------------------------------------------------------------------------------------------------------------------------------------------------------------------------------------------------------------|
| - For worktop thicknesses of 15 mm and over, a space for the overflow must be cut out on the underside.<br>- Model-related detailed dimensions and drawings can be found with the cut-out information online at www.blanco.com. |
| Scope of supply                                                                                                                                                                                                                 |
| - waste kit with space saving pipe - waste connection - 2 x 3 ½" InFino basket strainer                                                                                                                                         |
| Details                                                                                                                                                                                                                         |
|                                                                                                                                                                                                                                 |