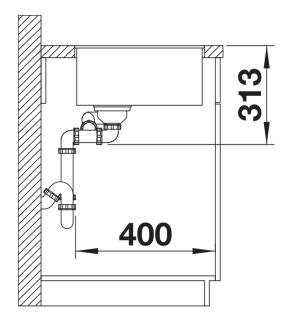

## Colours

SILGRANIT volcano grey

Available colours:

black anthracite rock grey volcano grey white soft white coffee

| Planning information                                                                                                                                                                                                            |
|---------------------------------------------------------------------------------------------------------------------------------------------------------------------------------------------------------------------------------|
| - For worktop thicknesses of 15 mm and over, a space for the overflow must be cut out on the underside.<br>- Model-related detailed dimensions and drawings can be found with the cut-out information online at www.blanco.com. |
| Scope of supply                                                                                                                                                                                                                 |
| - waste kit with space saving pipe - waste connection - 2 x 3 ½" InFino basket strainer                                                                                                                                         |
| Details                                                                                                                                                                                                                         |
|                                                                                                                                                                                                                                 |

Top view

Cut-out

Front view

Side view