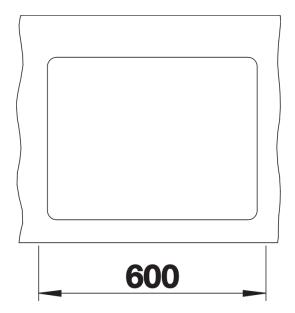

|
| - waste kit with space saving pipe - waste connection - 2 x 3 ½" InFino basket strainer                                                                                                                                         |
| Details                                                                                                                                                                                                                         |
|                                                                                                                                                                                                                                 |



Top view



Cut-out



Front view



Side view