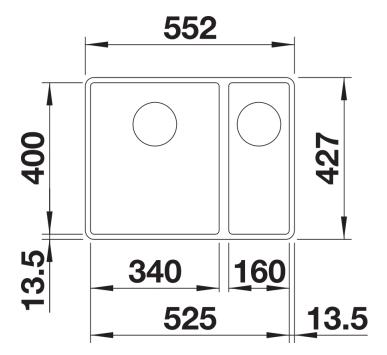

|
| - waste kit with space saving pipe - waste connection - 2 x 3 ½" InFino basket strainer                                                                                                                                         |
| Details                                                                                                                                                                                                                         |
|                                                                                                                                                                                                                                 |



Top view



Cut-out



Front view



Side view