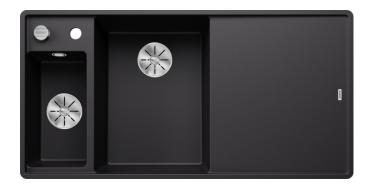

## Colours

SILGRANIT black

Available colours:

black anthracite rock grey volcano grey white soft white coffee

- ash compound bridging chopping board
- multifunctional stainless steel colander
- waste kit with space-saving pipe
- 2 x 3 ½" InFino basket strainer with drain remote control (rotary switch) for the main bowl