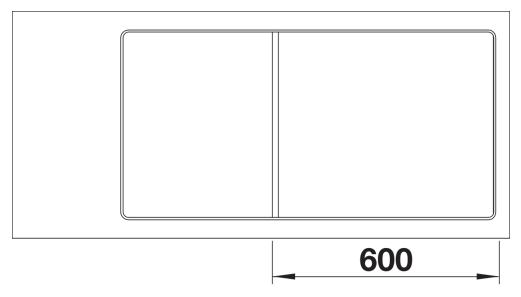

ight radii for maximum utilisation of the surface and volume
- Movable chopping board for working directly into cooking dishes
- Multifunctional colander can also be freely positioned in the main bowl for easy food preparation
- High-quality features with drain remote control, covered C-overflow and InFino drain system elegantly integrated and easy-care

## Colours



SILGRANIT black

Available colours:

black anthracite rock grey volcano grey white soft white coffee

- ash compound bridging chopping board
- multifunctional stainless steel colander
- waste kit with space-saving pipe
- 2 x 3 ½" InFino basket strainer with drain remote control (rotary switch) for the main bowl

234051 - Ash compound bridging chopping board AXIA III

233739 - Multifunctional colander

## Details



Top view



Cut-out



Front view



Side view