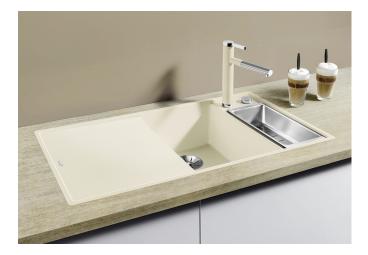

## Product information sheet AXIA III 6 S-F

Item no. 525853

**Benefits** 

- Smooth, ergonomic work flow along two axis
- Design that is notable for clear lines and the ultranarrow rim
- Tight radii for maximum utilisation of the surface and volume
- Movable chopping board for working directly into cooking dishes
- Multifunctional colander can also be freely positioned in the main bowl for easy food preparation
- High-quality features with drain remote control, covered C-overflow and InFino drain system elegantly integrated and easy-care

## Colours

SILGRANIT black

Available colours:

black anthracite rock grey volcano grey white soft white coffee

- ash compound bridging chopping board
- multifunctional stainless steel colander
- waste kit with space-saving pipe
- 2 x 3 ½" InFino basket strainer with drain remote control (rotary switch) for the main bowl