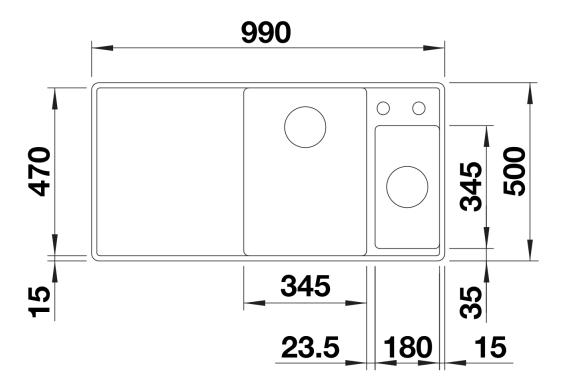

rrow rim
- Tight radii for maximum utilisation of the surface and volume
- Movable chopping board for working directly into cooking dishes
- Multifunctional colander can also be freely positioned in the main bowl for easy food preparation
- High-quality features with drain remote control, covered C-overflow and InFino drain system elegantly integrated and easy-care

## Colours



SILGRANIT black

Available colours:

black anthracite rock grey volcano grey white soft white coffee

- ash compound bridging chopping board
- multifunctional stainless steel colander
- waste kit with space-saving pipe
- 2 x 3 ½" InFino basket strainer with drain remote control (rotary switch) for the main bowl

234051 - Ash compound bridging chopping board AXIA III

233739 - Multifunctional colander

## Details



Top view



Cut-out



Front view



Side view