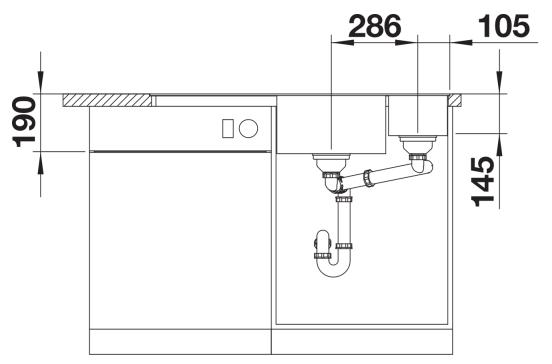

for maximum utilisation of the surface and volume
- Movable chopping board for working directly into cooking dishes
- Multifunctional colander can also be freely positioned in the main bowl for easy food preparation
- High-quality features with drain remote control, covered C-overflow and InFino drain system elegantly integrated and easy-care

## Colours



SILGRANIT black

Available colours:

black anthracite rock grey volcano grey white soft white coffee

- ash compound bridging chopping board
- multifunctional stainless steel colander
- waste kit with space-saving pipe
- 2 x 3 ½" InFino basket strainer with drain remote control (rotary switch) for the main bowl

234051 - Ash compound bridging chopping board AXIA III

233739 - Multifunctional colander

## Details



Top view



Cut-out



Front view



Side view