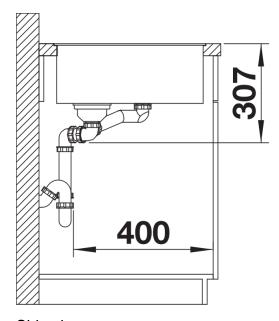

ilisation of the surface and volume
- Movable chopping board for working directly into cooking dishes
- Multifunctional colander can also be freely positioned in the main bowl for easy food preparation
- High-quality features with drain remote control, covered C-overflow and InFino drain system elegantly integrated and easy-care

## Colours



SILGRANIT black

Available colours:

black anthracite rock grey volcano grey white soft white coffee

- ash compound bridging chopping board
- multifunctional stainless steel colander
- waste kit with space-saving pipe
- 2 x 3 ½" InFino basket strainer with drain remote control (rotary switch) for the main bowl

234051 - Ash compound bridging chopping board AXIA III

233739 - Multifunctional colander

## Details



Top view



Cut-out



Front view



Side view