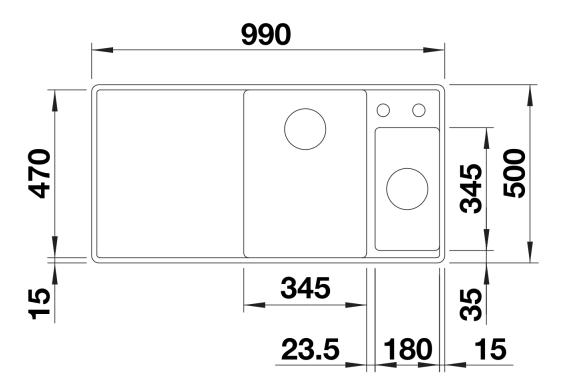

m
- Tight radii for maximum utilisation of the surface and volume
- Movable chopping board for working directly into cooking dishes
- Multifunctional colander can also be freely positioned in the main bowl for easy food preparation
- High-quality features with drain remote control, covered C-overflow and InFino drain system elegantly integrated and easy-care

## Colours



SILGRANIT anthracite

Available colours:

black anthracite rock grey volcano grey white soft white coffee

- movable ash compound bridging chopping board
- multifunctional stainless steel colander
- waste kit with space-saving pipe
- 2 x 3 ½" InFino basket strainer with drain remote control (rotary switch) for the main bowl

234051 - Ash compound bridging cutting board

233739 - Multifunctional colander

## **Details**



Top view



Cut-out



Front view



Side view