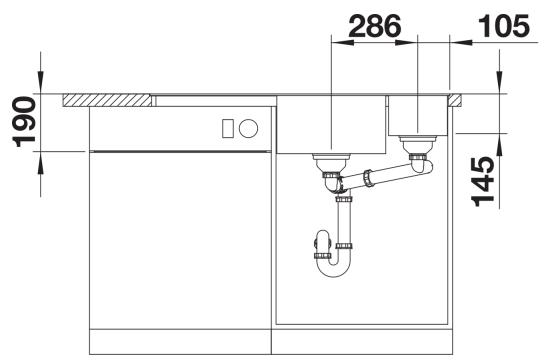

imum utilisation of the surface and volume
- Movable chopping board for working directly into cooking dishes
- Multifunctional colander can also be freely positioned in the main bowl for easy food preparation
- High-quality features with drain remote control, covered C-overflow and InFino drain system elegantly integrated and easy-care

## Colours



SILGRANIT anthracite

Available colours:

black anthracite rock grey volcano grey white soft white coffee

- movable ash compound bridging chopping board
- multifunctional stainless steel colander
- waste kit with space-saving pipe
- 2 x 3 ½" InFino basket strainer with drain remote control (rotary switch) for the main bowl

234051 - Ash compound bridging cutting board

233739 - Multifunctional colander

## **Details**



Top view



Cut-out



Front view



Side view