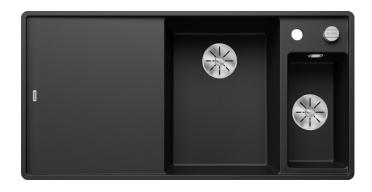

## Colours

SILGRANIT anthracite

Available colours:

black anthracite rock grey volcano grey white soft white coffee

- movable ash compound bridging chopping board
- multifunctional stainless steel colander
- waste kit with space-saving pipe
- 2 x 3 ½" InFino basket strainer with drain remote control (rotary switch) for the main bowl