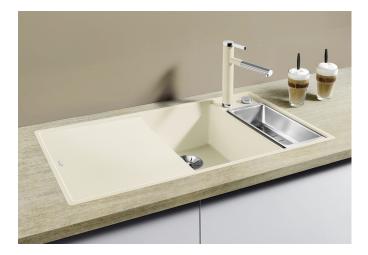

## Product information sheet AXIA III 6 S-F

Item no. 523483

**Benefits** 

- Smooth, ergonomic work flow along two axis
- Design that is notable for clear lines and the ultranarrow rim
- Tight radii for maximum utilisation of the surface and volume
- Movable chopping board for working directly into cooking dishes
- Multifunctional colander can also be freely positioned in the main bowl for easy food preparation
- High-quality features with drain remote control, covered C-overflow and InFino drain system elegantly integrated and easy-care

## Colours

SILGRANIT anthracite

Available colours:

black anthracite rock grey volcano grey white soft white coffee

- movable ash compound bridging chopping board
- multifunctional stainless steel colander
- waste kit with space-saving pipe
- 2 x 3 ½" InFino basket strainer with drain remote control (rotary switch) for the main bowl