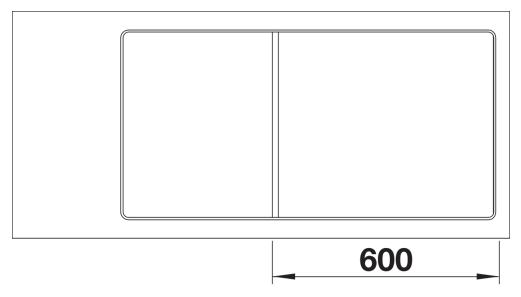

dii for maximum utilisation of the surface and volume
- Movable chopping board for working directly into cooking dishes
- Multifunctional colander can also be freely positioned in the main bowl for easy food preparation
- High-quality features with drain remote control, covered C-overflow and InFino drain system elegantly integrated and easy-care

## Colours



SILGRANIT anthracite

Available colours:

black anthracite rock grey volcano grey white soft white coffee

- movable ash compound bridging chopping board
- multifunctional stainless steel colander
- waste kit with space-saving pipe
- 2 x 3 ½" InFino basket strainer with drain remote control (rotary switch) for the main bowl

234051 - Ash compound bridging cutting board

233739 - Multifunctional colander

## **Details**



Top view



Cut-out



Front view



Side view