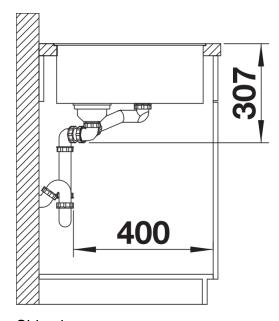

on of the surface and volume
- Movable chopping board for working directly into cooking dishes
- Multifunctional colander can also be freely positioned in the main bowl for easy food preparation
- High-quality features with drain remote control, covered C-overflow and InFino drain system elegantly integrated and easy-care

## Colours



SILGRANIT anthracite

Available colours:

black anthracite rock grey volcano grey white soft white coffee

- movable ash compound bridging chopping board
- multifunctional stainless steel colander
- waste kit with space-saving pipe
- 2 x 3 ½" InFino basket strainer with drain remote control (rotary switch) for the main bowl

234051 - Ash compound bridging cutting board

233739 - Multifunctional colander

## **Details**



Top view



Cut-out



Front view



Side view