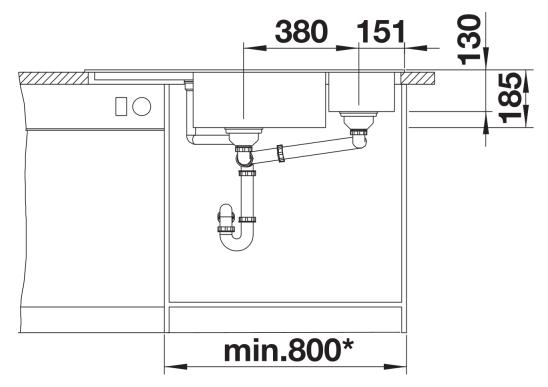

strainer with drain remote control (rotary switch) for the main bowl |
| 232585 - Multifunctional colander                                                                                                                                           |
| Details                                                                                                                                                                     |
|                                                                                                                                                                             |
|                                                                                                                                                                             |



Top view



Cut-out



Front view



Side view