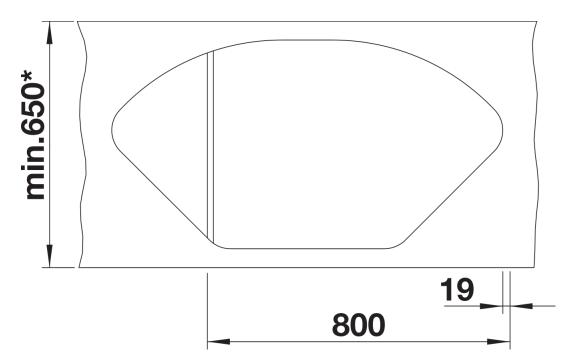

Fino basket strainer with drain remote control (rotary switch) for the main bowl |
| 232585 - Multifunctional colander                                                                                                                                           |
| Details                                                                                                                                                                     |
|                                                                                                                                                                             |
|                                                                                                                                                                             |



Top view



Cut-out



Front view



Side view