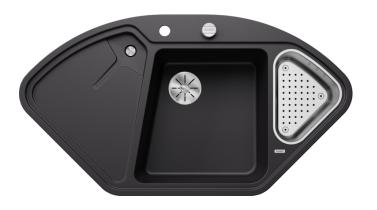

## Colours

SILGRANIT black

Available colours:

black anthracite rock grey volcano grey white soft white tartufo coffee

| Planning information                                                                                                                                                        |
|-----------------------------------------------------------------------------------------------------------------------------------------------------------------------------|
| <ul> <li>In order to make the most of these sinks, we recommend BLANCO kitchen mixer taps with a pull-out spray.</li> <li>Cut-out by template.</li> </ul>                   |
| Scope of supply                                                                                                                                                             |
| - multifunctional stainless steel colander - waste kit with space-saving pipe - 2 x 3 ½" InFino basket strainer with drain remote control (rotary switch) for the main bowl |
| 232585 - Multifunctional colander                                                                                                                                           |
| Details                                                                                                                                                                     |
|                                                                                                                                                                             |
|                                                                                                                                                                             |