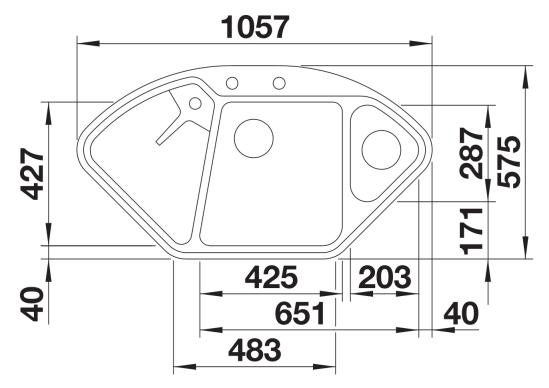

2 x 3 ½" InFino basket strainer with drain remote control (rotary switch) for the main bowl |
| 232585 - Multifunctional colander                                                                                                                                           |
| Details                                                                                                                                                                     |
|                                                                                                                                                                             |
|                                                                                                                                                                             |



Top view



Cut-out



Front view



Side view