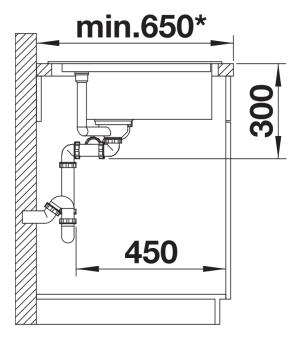

drain remote control (rotary switch) for the main bowl |
| 232585 - Multifunctional colander                                                                                                                                           |
| Details                                                                                                                                                                     |
|                                                                                                                                                                             |
|                                                                                                                                                                             |



Top view



Cut-out



Front view



Side view