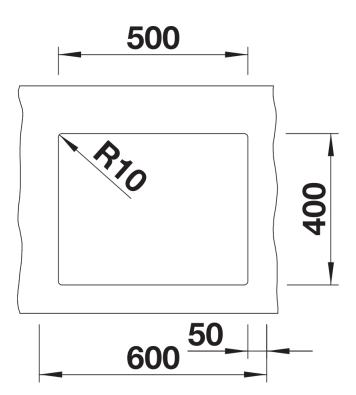

## Colours

Available colours: black anthracite rock grey volcano grey white soft white tartufo coffee

SILGRANIT anthracite

- Cut-out radius: 10 mm<br>Please order drain connections for combinations of two individual bowls separately.

Scope of supply

- waste kit with space-saving pipe
- 3 1/2" InFino basket strainer
- fixing kit

Details

Top view

Front view