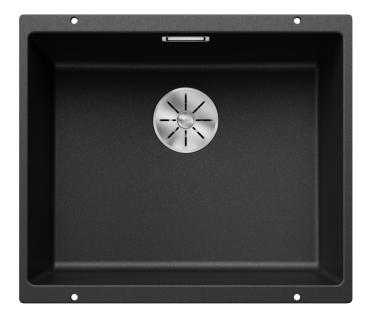

## Benefits

- Undermount bowl for discerning demands on design

- Timelessly elegant, contoured bowl design

- Entire system for a wide variety of plans featuring large and small bowls

- High-quality features with covered C-overflow and InFino drain system – elegantly integrated and easy-care

## Colours

Available colours: black anthracite rock grey volcano grey white soft white tartufo coffee

SILGRANIT anthracite

- Cut-out radius: 10 mm<br>Please order drain connections for combinations of two individual bowls separately.

Scope of supply

- waste kit with space-saving pipe
- 3 1/2" InFino basket strainer
- fixing kit

Details

Top view

Front view