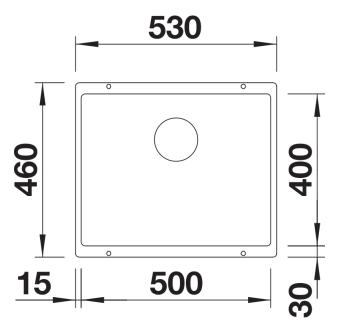

Scope of supply

- waste kit with space-saving pipe
- 3 1/2" InFino basket strainer
- fixing kit

Details

Top view

Front view