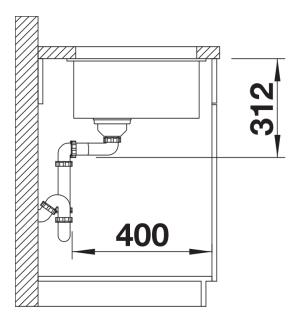

# Planning information

- Cut-out radius: 10 mm<br/>
hr>Please order drain connections for combinations of two individual bowls separately.

#### **Details**

Top view

Cut-out

Front view

Side view