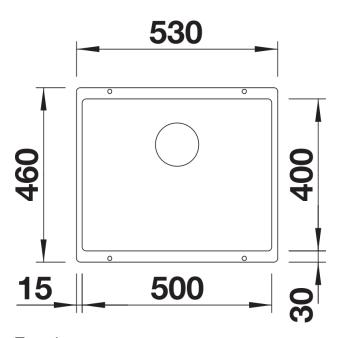

# Product information sheet SUBLINE 500-U

Item no. 527170

**Benefits** 



- Undermount bowl for discerning demands on design
- Timelessly elegant, contoured bowl design
- Entire system for a wide variety of plans featuring large and small bowls
- High-quality features with covered C-overflow and InFino drain system elegantly integrated and easy-care
- Optional versatile accessories are available

#### Colours



SILGRANIT soft white

Available colours:

black anthracite rock grey volcano grey white soft white tartufo coffee

# Planning information

- Cut-out radius: 10 mm<br/>
hr>Please order drain connections for combinations of two individual bowls separately.

### Scope of supply

- waste kit with space-saving pipe
- 3 ½" InFino basket strainer
- fixing kit

#### **Details**



Top view



Cut-out



Front view



Side view