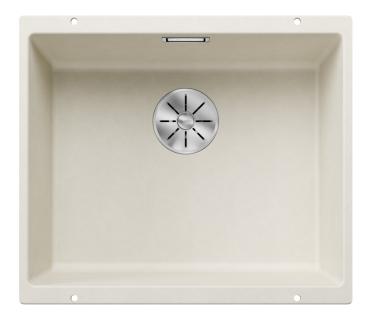

# Product information sheet SUBLINE 500-U

Item no. 527170

**Benefits** 

- Undermount bowl for discerning demands on design
- Timelessly elegant, contoured bowl design
- Entire system for a wide variety of plans featuring large and small bowls
- High-quality features with covered C-overflow and InFino drain system elegantly integrated and easy-care
- Optional versatile accessories are available

#### Colours

SILGRANIT soft white

Available colours:

black anthracite rock grey volcano grey white soft white tartufo coffee