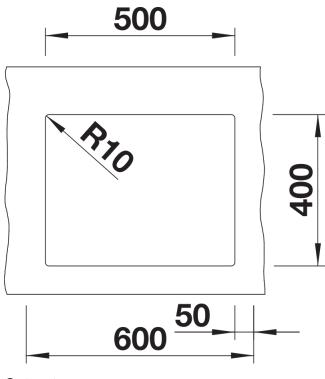

# Planning information

- Cut-out radius: 10 mm<br/>
hr>Please order drain connections for combinations of two individual bowls separately.

#### **Details**

Top view

Cut-out

Front view

Side view