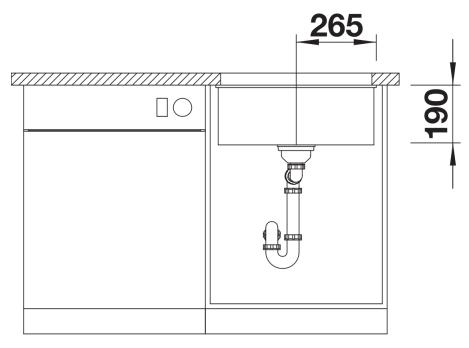

# Planning information

- Cut-out radius: 10 mm<br/>
hr>Please order drain connections for combinations of two individual bowls separately.

#### **Details**

Top view

Cut-out

Front view

Side view