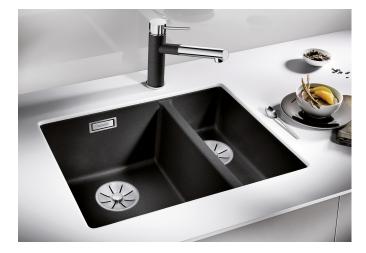

## Product information sheet SUBLINE 340/160-U

Item no. 525986

## Benefits

- Undermount bowl for discerning demands on design

- Timelessly elegant, contoured bowl design

- Entire system for a wide variety of plans featuring large and small bowls

- High-quality features with covered C-overflow and InFino drain system – elegantly integrated and easy-care

## Colours

Available colours: black anthracite rock grey volcano grey white soft white tartufo coffee

SILGRANIT black

- Cut-out radius: 10 mm

Scope of supply

- waste kit with space-saving pipe
- waste connection
- 2 x 3 1/2" InFino basket strainer
- fixing kit