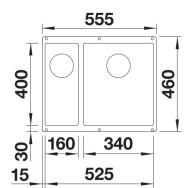

## Colours

Available colours: black anthracite rock grey volcano grey white soft white tartufo coffee

SILGRANIT black

- Cut-out radius: 10 mm

Scope of supply

- waste kit with space-saving pipe
- waste connection
- 2 x 3 1/2" InFino basket strainer
- fixing kit