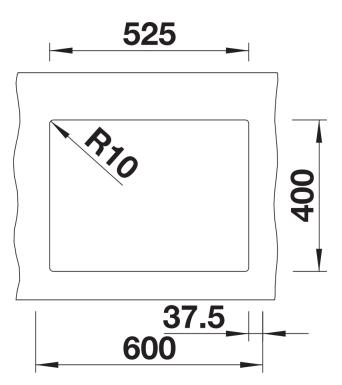

## Colours

Available colours: black anthracite rock grey volcano grey white soft white tartufo coffee

SILGRANIT black

- Cut-out radius: 10 mm

Scope of supply

- waste kit with space-saving pipe
- waste connection
- 2 x 3 1/2" InFino basket strainer
- fixing kit