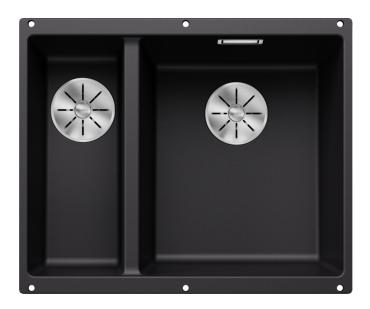

## Product information sheet SUBLINE 340/160-U

Item no. 525986

## Benefits

- Undermount bowl for discerning demands on design

- Timelessly elegant, contoured bowl design

- Entire system for a wide variety of plans featuring large and small bowls

- High-quality features with covered C-overflow and InFino drain system – elegantly integrated and easy-care

## Colours

Available colours: black anthracite rock grey volcano grey white soft white tartufo coffee

SILGRANIT black

- Cut-out radius: 10 mm

Scope of supply

- waste kit with space-saving pipe
- waste connection
- 2 x 3 1/2" InFino basket strainer
- fixing kit