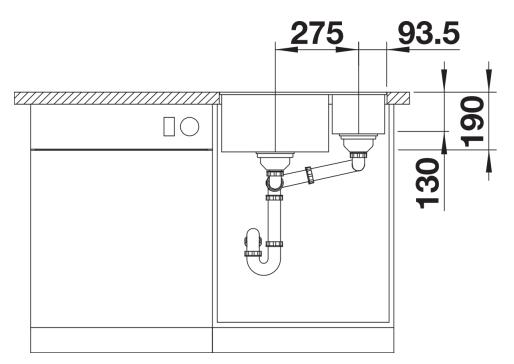

## Product information sheet SUBLINE 340/160-U

Item no. 525986

Details

Front view