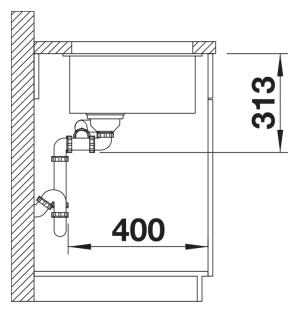

## Product information sheet SUBLINE 340/160-U

Item no. 525986

Details

Front view