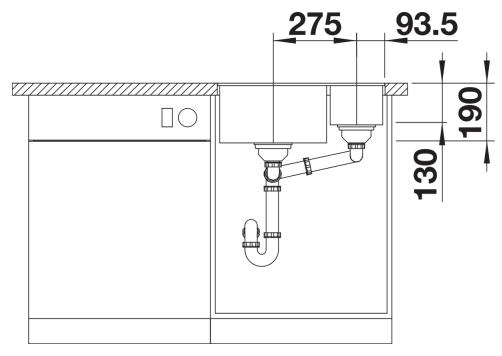

## Product information sheet SUBLINE 340/160-U

Item no. 527163

**Benefits** 



- Undermount bowl for discerning demands on design
- Timelessly elegant, contoured bowl design
- Entire system for a wide variety of plans featuring large and small bowls
- High-quality features with covered C-overflow and InFino drain system elegantly integrated and easy-
- Optional versatile accessories are available

#### Colours



SILGRANIT soft white

Available colours:

black anthracite rock grey volcano grey white soft white tartufo coffee

## Planning information

- Cut-out radius: 10 mm

# Scope of supply

- waste kit with space-saving pipe
- waste connection
- 2 x 3 ½" InFino basket strainer
- fixing kit

#### **Details**





Cut-out



Front view



Side view