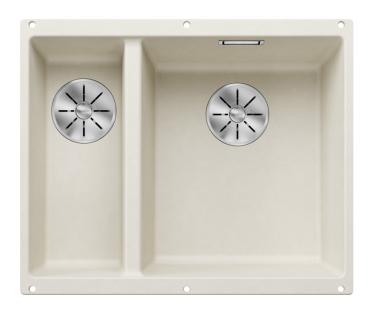

#### Colours

SILGRANIT soft white

Available colours:

black anthracite rock grey volcano grey white soft white tartufo coffee