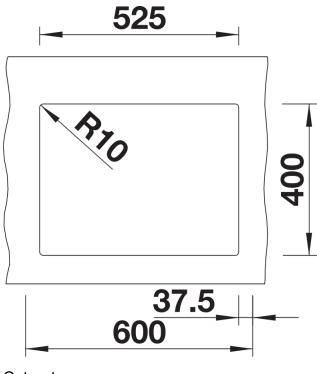

## Planning information

- Cut-out radius: 10 mm

#### **Details**

Cut-out

Front view

Side view