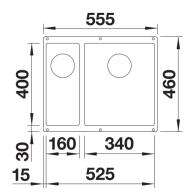

## Planning information

- Cut-out radius: 10 mm

#### **Details**

Cut-out

Front view

Side view