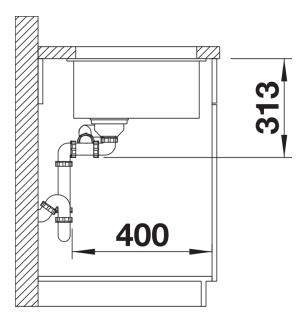

## Product information sheet SUBLINE 340/160-U

Item no. 527163

**Benefits** 



- Undermount bowl for discerning demands on design
- Timelessly elegant, contoured bowl design
- Entire system for a wide variety of plans featuring large and small bowls
- High-quality features with covered C-overflow and InFino drain system elegantly integrated and easy-
- Optional versatile accessories are available

#### Colours



SILGRANIT soft white

Available colours:

black anthracite rock grey volcano grey white soft white tartufo coffee

## Planning information

- Cut-out radius: 10 mm

# Scope of supply

- waste kit with space-saving pipe
- waste connection
- 2 x 3 ½" InFino basket strainer
- fixing kit

#### **Details**





Cut-out



Front view



Side view