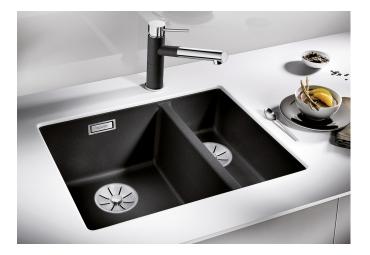

## Product information sheet SUBLINE 340/160-U

Item no. 527163

**Benefits** 

- Undermount bowl for discerning demands on design
- Timelessly elegant, contoured bowl design
- Entire system for a wide variety of plans featuring large and small bowls
- High-quality features with covered C-overflow and InFino drain system elegantly integrated and easy-
- Optional versatile accessories are available

#### Colours

SILGRANIT soft white

Available colours:

black anthracite rock grey volcano grey white soft white tartufo coffee