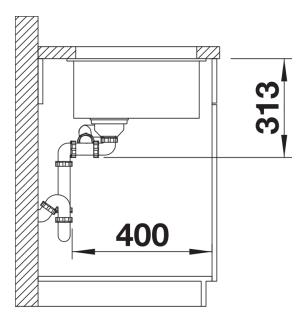

## Product information sheet SUBLINE 340/160-U

Item no. 527346

**Benefits** 



- Undermount bowl for discerning demands on design
- Timelessly elegant, contoured bowl design
- Entire system for a wide variety of plans featuring large and small bowls
- High-quality features with covered C-overflow and InFino drain system elegantly integrated and easy-
- Optional versatile accessories are available

#### Colours



SILGRANIT volcano grey

Available colours:

black anthracite rock grey volcano grey white soft white tartufo coffee

## Planning information

- Cut-out radius: 10 mm

# Scope of supply

- waste kit with space-saving pipe
- waste connection
- 2 x 3 ½" InFino basket strainer
- fixing kit

#### **Details**





Cut-out



Front view



Side view