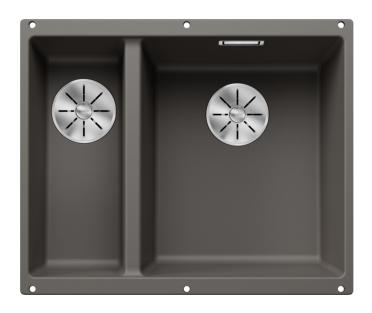

#### Colours

SILGRANIT volcano grey

Available colours:

black anthracite rock grey volcano grey white soft white tartufo coffee