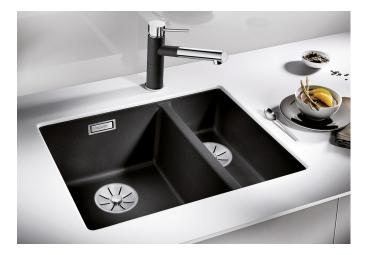

## Product information sheet SUBLINE 340/160-U

Item no. 527346

**Benefits** 

- Undermount bowl for discerning demands on design
- Timelessly elegant, contoured bowl design
- Entire system for a wide variety of plans featuring large and small bowls
- High-quality features with covered C-overflow and InFino drain system elegantly integrated and easy-
- Optional versatile accessories are available

#### Colours

SILGRANIT volcano grey

Available colours:

black anthracite rock grey volcano grey white soft white tartufo coffee