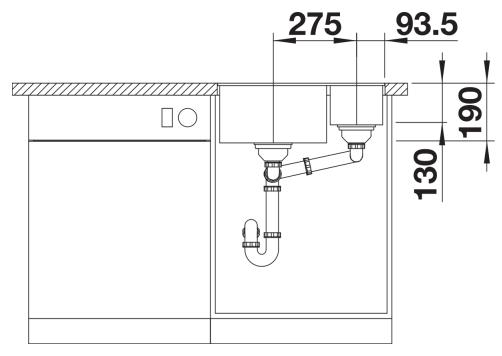

## Product information sheet SUBLINE 340/160-U

Item no. 527346

**Benefits** 



- Undermount bowl for discerning demands on design
- Timelessly elegant, contoured bowl design
- Entire system for a wide variety of plans featuring large and small bowls
- High-quality features with covered C-overflow and InFino drain system elegantly integrated and easy-
- Optional versatile accessories are available

#### Colours



SILGRANIT volcano grey

Available colours:

black anthracite rock grey volcano grey white soft white tartufo coffee

## Planning information

- Cut-out radius: 10 mm

# Scope of supply

- waste kit with space-saving pipe
- waste connection
- 2 x 3 ½" InFino basket strainer
- fixing kit

#### **Details**





Cut-out



Front view



Side view