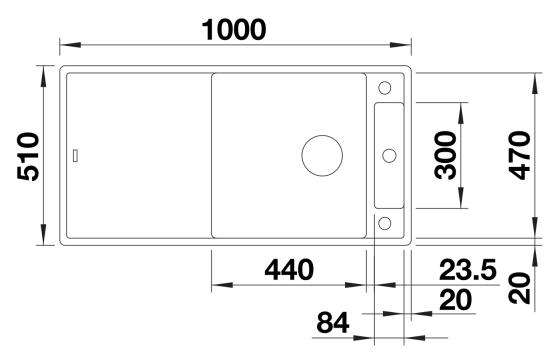

ergonomic work flow along two axis
- Design that is notable for clear lines and the ultranarrow, low-profile rim
- Tight radii for maximum utilisation of the surface and volume
- Movable cutting board for working directly into cooking dishes
- Spacious bowl size and beautifully integrated, practical drainer groove
- High-quality features with drain remote control, covered C-overflow and InFino drain system elegantly integrated and easy-care
- Can be installed reversibly

## Colours



SILGRANIT black

Available colours:

black anthracite rock grey volcano grey white soft white tartufo coffee

- movable safety glass cutting board
- waste kit with space-saving pipe
- 3 ½" InFino basket strainer with drain remote control (rotary switch)

## 234045 - Glass cutting board white

## **Details**



Top view



Cut-out



Front view



Side view