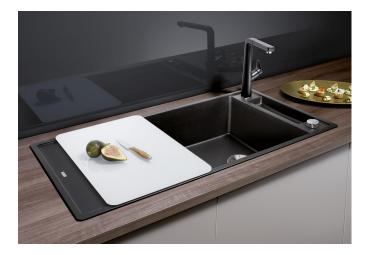

## Product information sheet AXIA III XL 6 S

Item no. 525857

**Benefits** 

- Smooth, ergonomic work flow along two axis
- Design that is notable for clear lines and the ultranarrow, low-profile rim
- Tight radii for maximum utilisation of the surface and volume
- Movable cutting board for working directly into cooking dishes
- Spacious bowl size and beautifully integrated, practical drainer groove
- High-quality features with drain remote control, covered C-overflow and InFino drain system elegantly integrated and easy-care
- Can be installed reversibly

## Colours

SILGRANIT black

Available colours:

black anthracite rock grey volcano grey white soft white tartufo coffee

- movable safety glass cutting board
- waste kit with space-saving pipe
- 3 ½" InFino basket strainer with drain remote control (rotary switch)