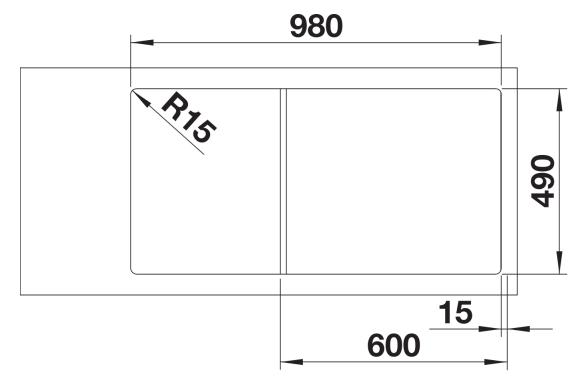

rk flow along two axis
- Design that is notable for clear lines and the ultranarrow, low-profile rim
- Tight radii for maximum utilisation of the surface and volume
- Movable cutting board for working directly into cooking dishes
- Spacious bowl size and beautifully integrated, practical drainer groove
- High-quality features with drain remote control, covered C-overflow and InFino drain system elegantly integrated and easy-care
- Can be installed reversibly

## Colours



SILGRANIT black

Available colours:

black anthracite rock grey volcano grey white soft white tartufo coffee

- movable safety glass cutting board
- waste kit with space-saving pipe
- 3 ½" InFino basket strainer with drain remote control (rotary switch)

## 234045 - Glass cutting board white

## **Details**



Top view



Cut-out



Front view



Side view