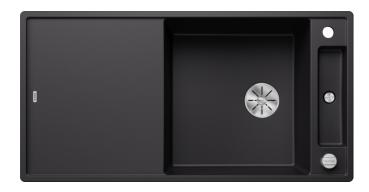

## Product information sheet AXIA III XL 6 S

Item no. 525857

**Benefits** 

- Smooth, ergonomic work flow along two axis
- Design that is notable for clear lines and the ultranarrow, low-profile rim
- Tight radii for maximum utilisation of the surface and volume
- Movable cutting board for working directly into cooking dishes
- Spacious bowl size and beautifully integrated, practical drainer groove
- High-quality features with drain remote control, covered C-overflow and InFino drain system elegantly integrated and easy-care
- Can be installed reversibly

## Colours

SILGRANIT black

Available colours:

black anthracite rock grey volcano grey white soft white tartufo coffee

- movable safety glass cutting board
- waste kit with space-saving pipe
- 3 ½" InFino basket strainer with drain remote control (rotary switch)