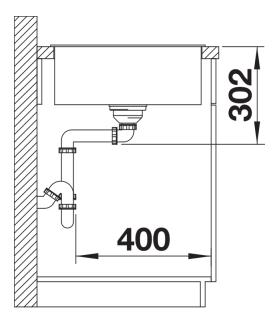

Design that is notable for clear lines and the ultranarrow, low-profile rim
- Tight radii for maximum utilisation of the surface and volume
- Movable cutting board for working directly into cooking dishes
- Spacious bowl size and beautifully integrated, practical drainer groove
- High-quality features with drain remote control, covered C-overflow and InFino drain system elegantly integrated and easy-care
- Can be installed reversibly

## Colours



SILGRANIT black

Available colours:

black anthracite rock grey volcano grey white soft white tartufo coffee

- movable safety glass cutting board
- waste kit with space-saving pipe
- 3 ½" InFino basket strainer with drain remote control (rotary switch)

## 234045 - Glass cutting board white

## **Details**



Top view



Cut-out



Front view



Side view