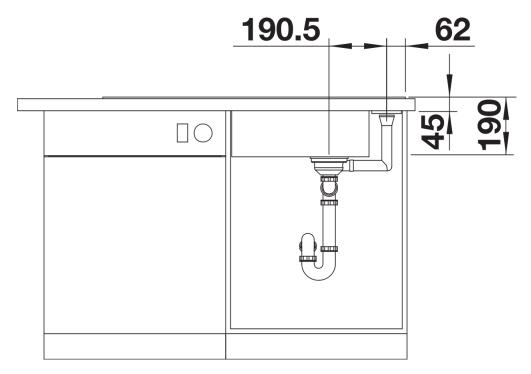

ng two axis
- Design that is notable for clear lines and the ultranarrow, low-profile rim
- Tight radii for maximum utilisation of the surface and volume
- Movable cutting board for working directly into cooking dishes
- Spacious bowl size and beautifully integrated, practical drainer groove
- High-quality features with drain remote control, covered C-overflow and InFino drain system elegantly integrated and easy-care
- Can be installed reversibly

## Colours



SILGRANIT black

Available colours:

black anthracite rock grey volcano grey white soft white tartufo coffee

- movable safety glass cutting board
- waste kit with space-saving pipe
- 3 ½" InFino basket strainer with drain remote control (rotary switch)

## 234045 - Glass cutting board white

## **Details**



Top view



Cut-out



Front view



Side view