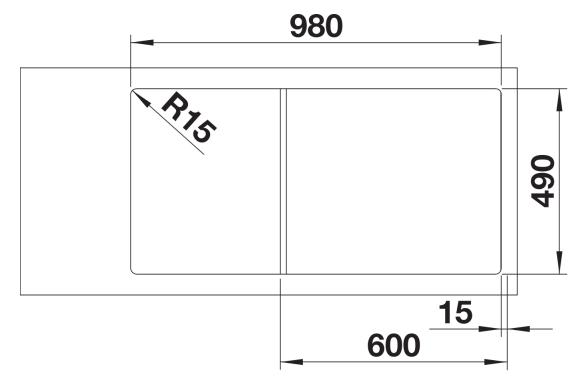

ow along two axis
- Design that is notable for clear lines and the ultranarrow, low-profile rim
- Tight radii for maximum utilisation of the surface and volume
- Movable cutting board for working directly into cooking dishes
- Spacious bowl size and beautifully integrated, practical drainer groove
- High-quality features with drain remote control, covered C-overflow and InFino drain system elegantly integrated and easy-care
- Can be installed reversibly

## Colours



SILGRANIT soft white

Available colours:

black anthracite rock grey volcano grey white soft white tartufo coffee

- movable safety glass cutting board
- waste kit with space-saving pipe
- 3 ½" InFino basket strainer with drain remote control (rotary switch)

## 234045 - Glass cutting board white

## **Details**



Top view



Cut-out



Front view



Side view