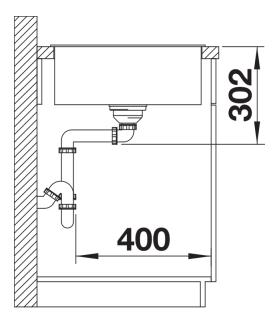

n that is notable for clear lines and the ultranarrow, low-profile rim
- Tight radii for maximum utilisation of the surface and volume
- Movable cutting board for working directly into cooking dishes
- Spacious bowl size and beautifully integrated, practical drainer groove
- High-quality features with drain remote control, covered C-overflow and InFino drain system elegantly integrated and easy-care
- Can be installed reversibly

## Colours



SILGRANIT soft white

Available colours:

black anthracite rock grey volcano grey white soft white tartufo coffee

- movable safety glass cutting board
- waste kit with space-saving pipe
- 3 ½" InFino basket strainer with drain remote control (rotary switch)

## 234045 - Glass cutting board white

## **Details**



Top view



Cut-out



Front view



Side view