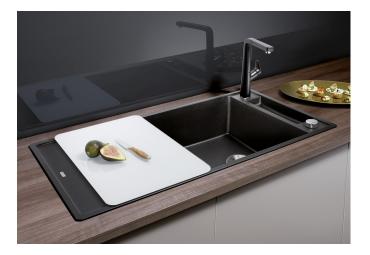

## Product information sheet AXIA III XL 6 S

Item no. 527051

**Benefits** 

- Smooth, ergonomic work flow along two axis
- Design that is notable for clear lines and the ultranarrow, low-profile rim
- Tight radii for maximum utilisation of the surface and volume
- Movable cutting board for working directly into cooking dishes
- Spacious bowl size and beautifully integrated, practical drainer groove
- High-quality features with drain remote control, covered C-overflow and InFino drain system elegantly integrated and easy-care
- Can be installed reversibly

## Colours

SILGRANIT soft white

Available colours:

black anthracite rock grey volcano grey white soft white tartufo coffee

- movable safety glass cutting board
- waste kit with space-saving pipe
- 3 ½" InFino basket strainer with drain remote control (rotary switch)