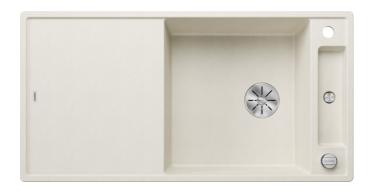

## Colours

SILGRANIT soft white

Available colours:

black anthracite rock grey volcano grey white soft white tartufo coffee

- movable safety glass cutting board
- waste kit with space-saving pipe
- 3 ½" InFino basket strainer with drain remote control (rotary switch)