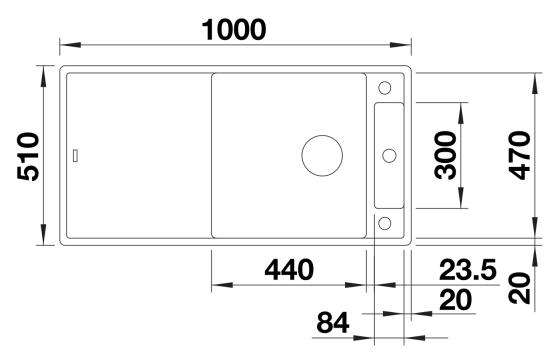

omic work flow along two axis
- Design that is notable for clear lines and the ultranarrow, low-profile rim
- Tight radii for maximum utilisation of the surface and volume
- Movable cutting board for working directly into cooking dishes
- Spacious bowl size and beautifully integrated, practical drainer groove
- High-quality features with drain remote control, covered C-overflow and InFino drain system elegantly integrated and easy-care
- Can be installed reversibly

## Colours



SILGRANIT soft white

Available colours:

black anthracite rock grey volcano grey white soft white tartufo coffee

- movable safety glass cutting board
- waste kit with space-saving pipe
- 3 ½" InFino basket strainer with drain remote control (rotary switch)

## 234045 - Glass cutting board white

## **Details**



Top view



Cut-out



Front view



Side view