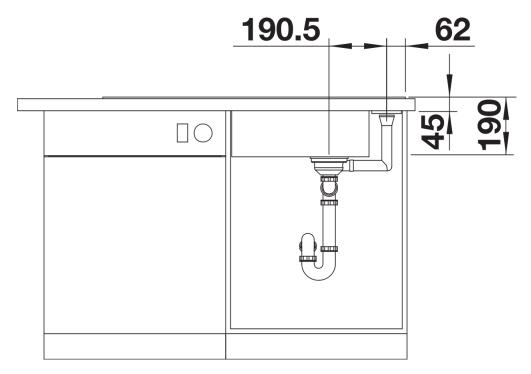

o axis
- Design that is notable for clear lines and the ultranarrow, low-profile rim
- Tight radii for maximum utilisation of the surface and volume
- Movable cutting board for working directly into cooking dishes
- Spacious bowl size and beautifully integrated, practical drainer groove
- High-quality features with drain remote control, covered C-overflow and InFino drain system elegantly integrated and easy-care
- Can be installed reversibly

## Colours



SILGRANIT soft white

Available colours:

black anthracite rock grey volcano grey white soft white tartufo coffee

- movable safety glass cutting board
- waste kit with space-saving pipe
- 3 ½" InFino basket strainer with drain remote control (rotary switch)

## 234045 - Glass cutting board white

## **Details**



Top view



Cut-out



Front view



Side view