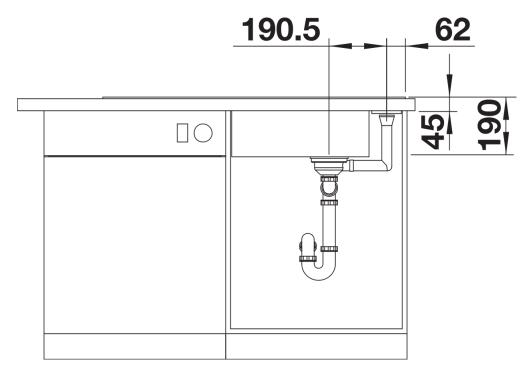

axis
- Design that is notable for clear lines and the ultranarrow, low-profile rim
- Tight radii for maximum utilisation of the surface and volume
- Movable cutting board for working directly into cooking dishes
- Spacious bowl size and beautifully integrated, practical drainer groove
- High-quality features with drain remote control, covered C-overflow and InFino drain system elegantly integrated and easy-care
- Can be installed reversibly

## Colours



SILGRANIT volcano grey

Available colours:

black anthracite rock grey volcano grey white soft white tartufo coffee

- movable safety glass cutting board
- waste kit with space-saving pipe
- 3 ½" InFino basket strainer with drain remote control (rotary switch)

## 234045 - Glass cutting board white

## **Details**



Top view



Cut-out



Front view



Side view