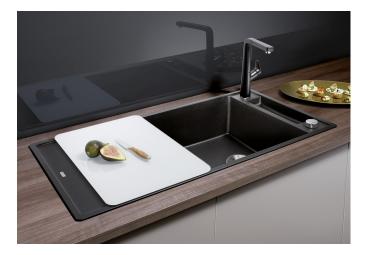

## Product information sheet AXIA III XL 6 S

Item no. 527234

**Benefits** 

- Smooth, ergonomic work flow along two axis
- Design that is notable for clear lines and the ultranarrow, low-profile rim
- Tight radii for maximum utilisation of the surface and volume
- Movable cutting board for working directly into cooking dishes
- Spacious bowl size and beautifully integrated, practical drainer groove
- High-quality features with drain remote control, covered C-overflow and InFino drain system elegantly integrated and easy-care
- Can be installed reversibly

## Colours

SILGRANIT volcano grey

Available colours:

black anthracite rock grey volcano grey white soft white tartufo coffee

- movable safety glass cutting board
- waste kit with space-saving pipe
- 3 ½" InFino basket strainer with drain remote control (rotary switch)