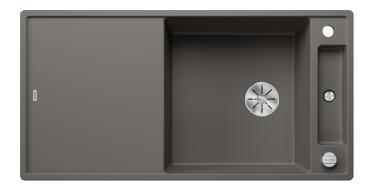

## Product information sheet AXIA III XL 6 S

Item no. 527234

**Benefits** 

- Smooth, ergonomic work flow along two axis
- Design that is notable for clear lines and the ultranarrow, low-profile rim
- Tight radii for maximum utilisation of the surface and volume
- Movable cutting board for working directly into cooking dishes
- Spacious bowl size and beautifully integrated, practical drainer groove
- High-quality features with drain remote control, covered C-overflow and InFino drain system elegantly integrated and easy-care
- Can be installed reversibly

## Colours

SILGRANIT volcano grey

Available colours:

black anthracite rock grey volcano grey white soft white tartufo coffee

- movable safety glass cutting board
- waste kit with space-saving pipe
- 3 ½" InFino basket strainer with drain remote control (rotary switch)