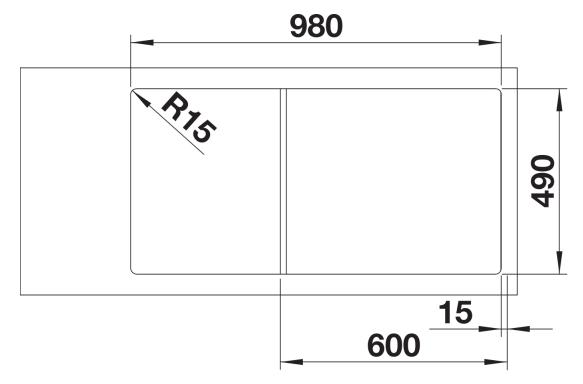

along two axis
- Design that is notable for clear lines and the ultranarrow, low-profile rim
- Tight radii for maximum utilisation of the surface and volume
- Movable cutting board for working directly into cooking dishes
- Spacious bowl size and beautifully integrated, practical drainer groove
- High-quality features with drain remote control, covered C-overflow and InFino drain system elegantly integrated and easy-care
- Can be installed reversibly

## Colours



SILGRANIT volcano grey

Available colours:

black anthracite rock grey volcano grey white soft white tartufo coffee

- movable safety glass cutting board
- waste kit with space-saving pipe
- 3 ½" InFino basket strainer with drain remote control (rotary switch)

## 234045 - Glass cutting board white

## **Details**



Top view



Cut-out



Front view



Side view