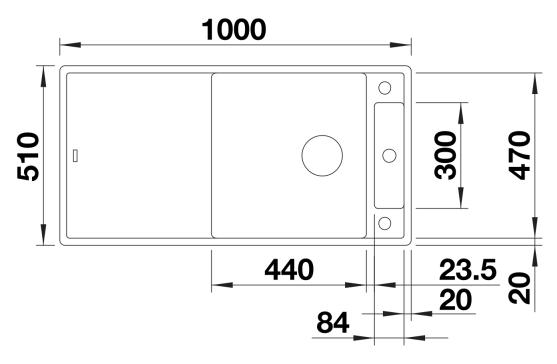

ic work flow along two axis
- Design that is notable for clear lines and the ultranarrow, low-profile rim
- Tight radii for maximum utilisation of the surface and volume
- Movable cutting board for working directly into cooking dishes
- Spacious bowl size and beautifully integrated, practical drainer groove
- High-quality features with drain remote control, covered C-overflow and InFino drain system elegantly integrated and easy-care
- Can be installed reversibly

## Colours



SILGRANIT volcano grey

Available colours:

black anthracite rock grey volcano grey white soft white tartufo coffee

- movable safety glass cutting board
- waste kit with space-saving pipe
- 3 ½" InFino basket strainer with drain remote control (rotary switch)

## 234045 - Glass cutting board white

## **Details**



Top view



Cut-out



Front view



Side view