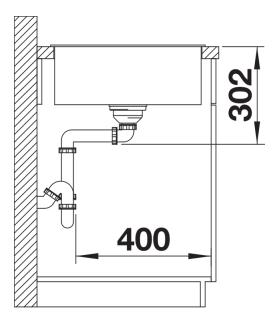

that is notable for clear lines and the ultranarrow, low-profile rim
- Tight radii for maximum utilisation of the surface and volume
- Movable cutting board for working directly into cooking dishes
- Spacious bowl size and beautifully integrated, practical drainer groove
- High-quality features with drain remote control, covered C-overflow and InFino drain system elegantly integrated and easy-care
- Can be installed reversibly

## Colours



SILGRANIT volcano grey

Available colours:

black anthracite rock grey volcano grey white soft white tartufo coffee

- movable safety glass cutting board
- waste kit with space-saving pipe
- 3 ½" InFino basket strainer with drain remote control (rotary switch)

## 234045 - Glass cutting board white

## **Details**



Top view



Cut-out



Front view



Side view