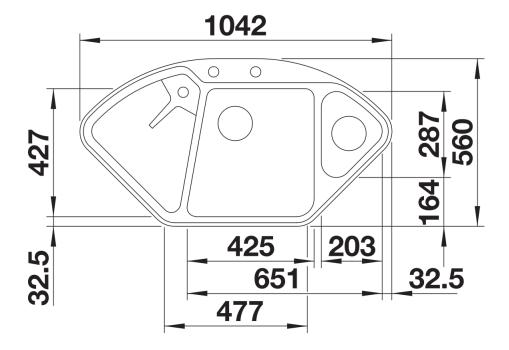

2 x 3 ½" InFino basket strainer with drain remote control (rotary switch) for the main bowl |
| 232585 - Multifunctional colander                                                                                                                                           |
| Details                                                                                                                                                                     |
|                                                                                                                                                                             |
|                                                                                                                                                                             |



Top view



Cut-out



Front view



Side view