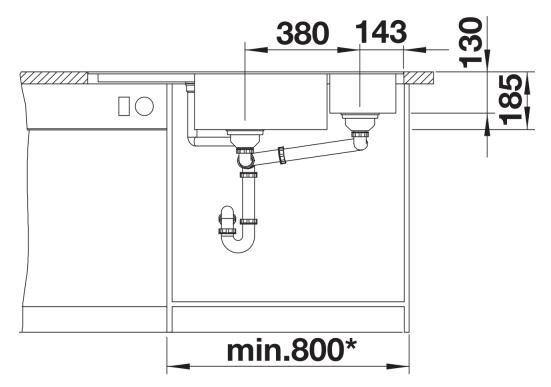

strainer with drain remote control (rotary switch) for the main bowl |
| 232585 - Multifunctional colander                                                                                                                                           |
| Details                                                                                                                                                                     |
|                                                                                                                                                                             |
|                                                                                                                                                                             |



Top view



Cut-out



Front view



Side view