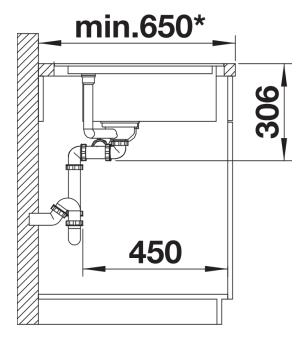

drain remote control (rotary switch) for the main bowl |
| 232585 - Multifunctional colander                                                                                                                                           |
| Details                                                                                                                                                                     |
|                                                                                                                                                                             |
|                                                                                                                                                                             |



Top view



Cut-out



Front view



Side view