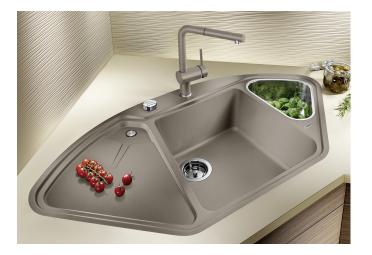

## Product information sheet BLANCODELTA II-F

Item no. 525868

**Benefits** 

- Ergonomically positioned bowl, additional bowl and drainer
- Spacious bowl with a long bowl diagonal for easy washing-up of e.g. baking trays
- High-quality features with InFino drain system with remote control elegantly integrated and extremely easy-care
- Additional bowl with perforated stainless steel colander

## Colours

SILGRANIT black

Available colours:

black anthracite rock grey volcano grey white soft white coffee

| Planning information                                                                                                                                                        |
|-----------------------------------------------------------------------------------------------------------------------------------------------------------------------------|
| <ul> <li>In order to make the most of these sinks, we recommend BLANCO kitchen mixer taps with a pull-out spray.</li> <li>Cut-out by template.</li> </ul>                   |
| Scope of supply                                                                                                                                                             |
| - multifunctional stainless steel colander - waste kit with space-saving pipe - 2 x 3 ½" InFino basket strainer with drain remote control (rotary switch) for the main bowl |
| 232585 - Multifunctional colander                                                                                                                                           |
| Details                                                                                                                                                                     |
|                                                                                                                                                                             |
|                                                                                                                                                                             |