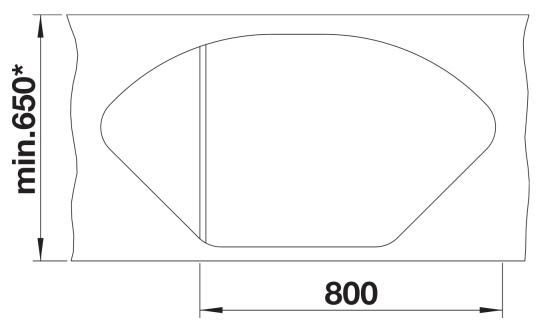

Fino basket strainer with drain remote control (rotary switch) for the main bowl |
| 232585 - Multifunctional colander                                                                                                                                           |
| Details                                                                                                                                                                     |
|                                                                                                                                                                             |
|                                                                                                                                                                             |



Top view



Cut-out



Front view



Side view