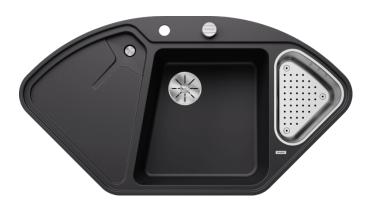

## Colours

SILGRANIT black

Available colours:

black anthracite rock grey volcano grey white soft white coffee

| Planning information                                                                                                                                                        |
|-----------------------------------------------------------------------------------------------------------------------------------------------------------------------------|
| <ul> <li>In order to make the most of these sinks, we recommend BLANCO kitchen mixer taps with a pull-out spray.</li> <li>Cut-out by template.</li> </ul>                   |
| Scope of supply                                                                                                                                                             |
| - multifunctional stainless steel colander - waste kit with space-saving pipe - 2 x 3 ½" InFino basket strainer with drain remote control (rotary switch) for the main bowl |
| 232585 - Multifunctional colander                                                                                                                                           |
| Details                                                                                                                                                                     |
|                                                                                                                                                                             |
|                                                                                                                                                                             |