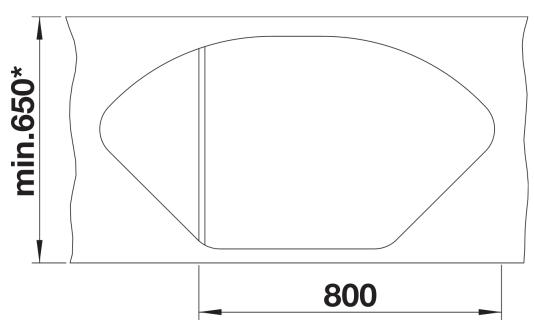

## Colours

SILGRANIT soft white

Available colours: black anthracite rock grey volcano grey white soft white coffee - Cut-out by template.

Scope of supply

- multifunctional stainless steel colander
- waste kit with space-saving pipe
- 2 x 3 <sup>1</sup>/<sub>2</sub>" InFino basket strainer with drain remote control (rotary switch) for the main bowl