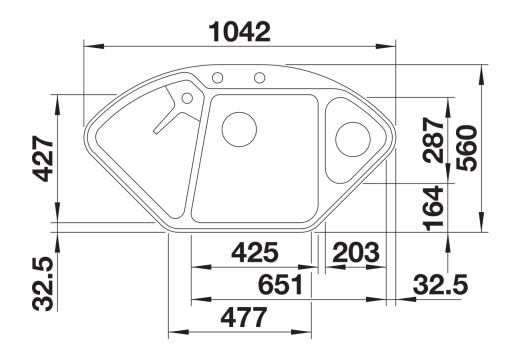

## Product information sheet BLANCODELTA II-F

Item no. 527056

## Colours

SILGRANIT soft white

Available colours: black anthracite rock grey volcano grey white soft white coffee - Cut-out by template.

Scope of supply

- multifunctional stainless steel colander
- waste kit with space-saving pipe
- 2 x 3 <sup>1</sup>/<sub>2</sub>" InFino basket strainer with drain remote control (rotary switch) for the main bowl