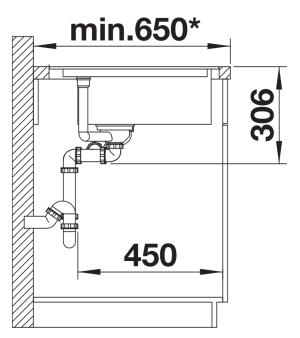

## Colours

SILGRANIT soft white

Available colours: black anthracite rock grey volcano grey white soft white coffee - Cut-out by template.

Scope of supply

- multifunctional stainless steel colander
- waste kit with space-saving pipe
- 2 x 3 <sup>1</sup>/<sub>2</sub>" InFino basket strainer with drain remote control (rotary switch) for the main bowl