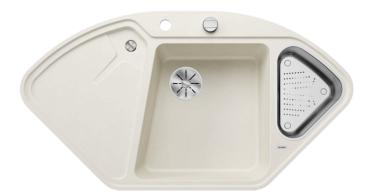

## Colours

SILGRANIT soft white

Available colours: black anthracite rock grey volcano grey white soft white coffee - Cut-out by template.

Scope of supply

- multifunctional stainless steel colander
- waste kit with space-saving pipe
- 2 x 3 <sup>1</sup>/<sub>2</sub>" InFino basket strainer with drain remote control (rotary switch) for the main bowl