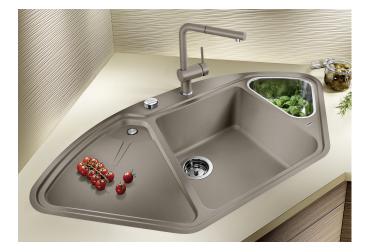

## Benefits

- Ergonomically positioned bowl, additional bowl and drainer
- Spacious bowl with a long bowl diagonal for easy washing-up of e.g. baking trays
- High-quality features with InFino drain system with remote control elegantly integrated and extremely easy-care
- Additional bowl with perforated stainless steel colander

## Colours

SILGRANIT soft white

Available colours: black anthracite rock grey volcano grey white soft white coffee - Cut-out by template.

Scope of supply

- multifunctional stainless steel colander
- waste kit with space-saving pipe
- 2 x 3 <sup>1</sup>/<sub>2</sub>" InFino basket strainer with drain remote control (rotary switch) for the main bowl