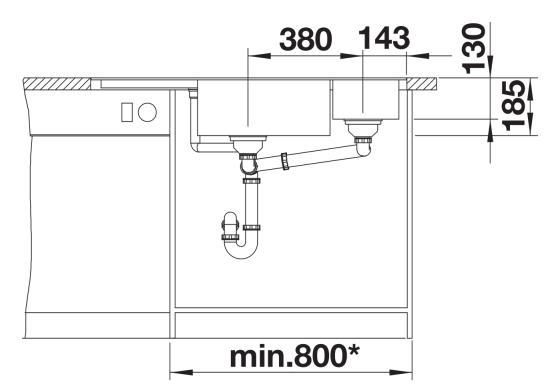

## Colours

SILGRANIT soft white

Available colours: black anthracite rock grey volcano grey white soft white coffee - Cut-out by template.

Scope of supply

- multifunctional stainless steel colander
- waste kit with space-saving pipe
- 2 x 3 <sup>1</sup>/<sub>2</sub>" InFino basket strainer with drain remote control (rotary switch) for the main bowl