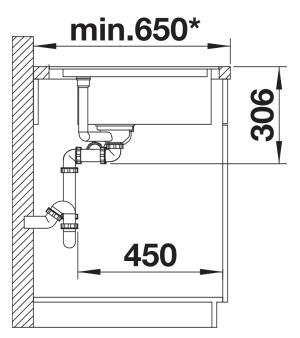

sheet BLANCODELTA II-F

Item no. 527239

## Benefits



- Ergonomically positioned bowl, additional bowl and drainer
- Spacious bowl with a long bowl diagonal for easy washing-up of e.g. baking trays
- High-quality features with InFino drain system with remote control elegantly integrated and extremely easy-care
- Additional bowl with perforated stainless steel colander

## Colours



SILGRANIT volcano grey

Available colours: black anthracite rock grey volcano grey white soft white coffee - Cut-out by template.

Scope of supply

- multifunctional stainless steel colander
- waste kit with space-saving pipe
- 2 x 3 <sup>1</sup>/<sub>2</sub>" InFino basket strainer with drain remote control (rotary switch) for the main bowl

232585 - Multifunctional colander

Details











Front view



Side view