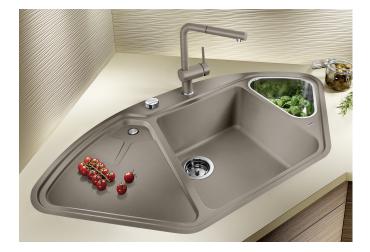

## Benefits

- Ergonomically positioned bowl, additional bowl and drainer
- Spacious bowl with a long bowl diagonal for easy washing-up of e.g. baking trays
- High-quality features with InFino drain system with remote control elegantly integrated and extremely easy-care
- Additional bowl with perforated stainless steel colander

## Colours

SILGRANIT volcano grey

Available colours: black anthracite rock grey volcano grey white soft white coffee - Cut-out by template.

Scope of supply

- multifunctional stainless steel colander
- waste kit with space-saving pipe
- 2 x 3 <sup>1</sup>/<sub>2</sub>" InFino basket strainer with drain remote control (rotary switch) for the main bowl