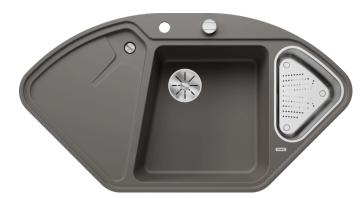

## Colours

SILGRANIT volcano grey

Available colours: black anthracite rock grey volcano grey white soft white coffee - Cut-out by template.

Scope of supply

- multifunctional stainless steel colander
- waste kit with space-saving pipe
- 2 x 3 <sup>1</sup>/<sub>2</sub>" InFino basket strainer with drain remote control (rotary switch) for the main bowl