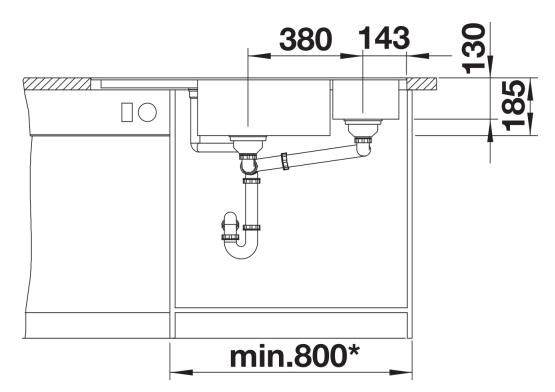

ct information sheet BLANCODELTA II-F

Item no. 527239

## Benefits



- Ergonomically positioned bowl, additional bowl and drainer
- Spacious bowl with a long bowl diagonal for easy washing-up of e.g. baking trays
- High-quality features with InFino drain system with remote control elegantly integrated and extremely easy-care
- Additional bowl with perforated stainless steel colander

## Colours



SILGRANIT volcano grey

Available colours: black anthracite rock grey volcano grey white soft white coffee - Cut-out by template.

Scope of supply

- multifunctional stainless steel colander
- waste kit with space-saving pipe
- 2 x 3 <sup>1</sup>/<sub>2</sub>" InFino basket strainer with drain remote control (rotary switch) for the main bowl

232585 - Multifunctional colander

Details











Front view



Side view