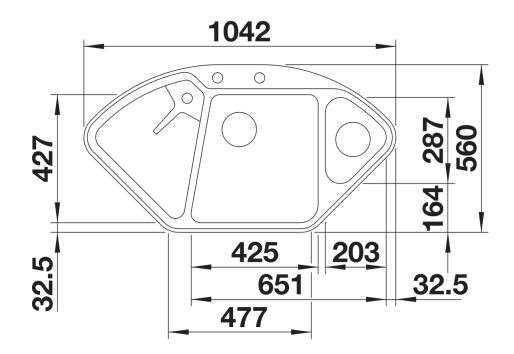

## Product information sheet BLANCODELTA II-F

Item no. 527239

## Colours

SILGRANIT volcano grey

Available colours: black anthracite rock grey volcano grey white soft white coffee - Cut-out by template.

Scope of supply

- multifunctional stainless steel colander
- waste kit with space-saving pipe
- 2 x 3 <sup>1</sup>/<sub>2</sub>" InFino basket strainer with drain remote control (rotary switch) for the main bowl