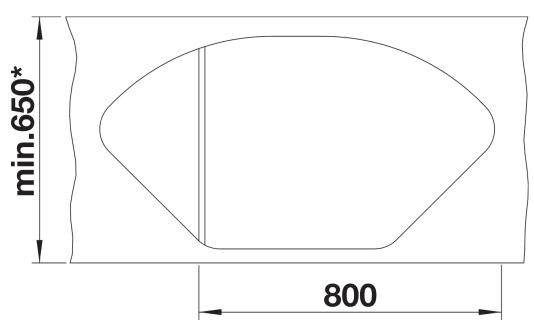

## Colours

SILGRANIT volcano grey

Available colours: black anthracite rock grey volcano grey white soft white coffee - Cut-out by template.

Scope of supply

- multifunctional stainless steel colander
- waste kit with space-saving pipe
- 2 x 3 <sup>1</sup>/<sub>2</sub>" InFino basket strainer with drain remote control (rotary switch) for the main bowl