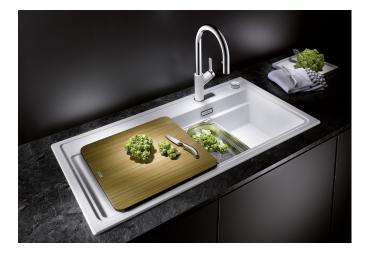

## Product information sheet ZENAR XL 6 S SteamerPlus

Item no. 526054

**Benefits** 

- Convenient solution for a smooth work flow of food preparation for steam cooking
- Very large bowl with integrated ledge for hanging in steam containers
- Movable cutting board to work into GN containers on the ledge
- Spacious drainer for storing GN and XL steam containers
- Two perforated GN containers for steaming vegetables, meat, fish etc.
- High-quality features with drain remote control, covered C-overflow and InFino drain system elegantly integrated and easy-care

## Colours

SILGRANIT black

Available colours:

black anthracite rock grey volcano grey white soft white tartufo coffee

- ash compound chopping board
- perforated GN 1/3 steam container
- perforated GN ½ steam container
- waste kit with space-saving pipe
- 3 ½" InFino basket strainer with drain remote control (rotary switch)

1565814 - GN 1/3 steam container in stainless steel

232791 - Ash compound chopping board

574343 - GN 1/2 steam container in stainless steel