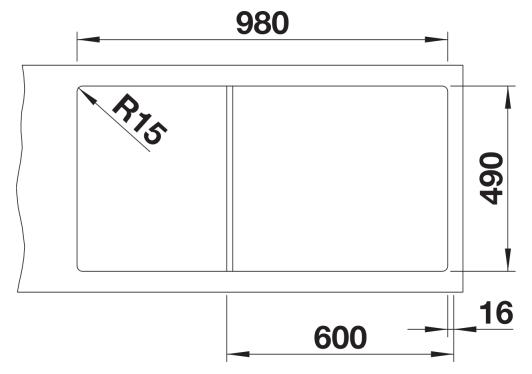

work into GN containers on the ledge
- Spacious drainer for storing GN and XL steam containers
- Two perforated GN containers for steaming vegetables, meat, fish etc.
- High-quality features with drain remote control, covered C-overflow and InFino drain system elegantly integrated and easy-care

## Colours



SILGRANIT black

Available colours:

black anthracite rock grey volcano grey white soft white tartufo coffee

- ash compound chopping board
- perforated GN 1/3 steam container
- perforated GN ½ steam container
- waste kit with space-saving pipe
- 3 ½" InFino basket strainer with drain remote control (rotary switch)

1565814 - GN 1/3 steam container in stainless steel

232791 - Ash compound chopping board

574343 - GN 1/2 steam container in stainless steel

## **Details**



Top view



Cut-out



Front view



Side view