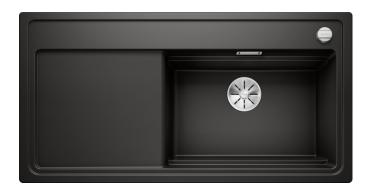

## Colours

SILGRANIT black

Available colours:

black anthracite rock grey volcano grey white soft white tartufo coffee

- ash compound chopping board
- perforated GN 1/3 steam container
- perforated GN ½ steam container
- waste kit with space-saving pipe
- 3 ½" InFino basket strainer with drain remote control (rotary switch)