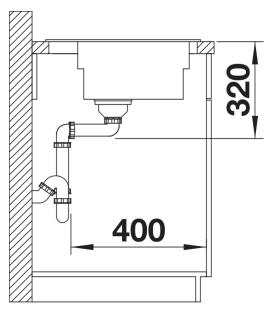

n the ledge
- Spacious drainer for storing GN and XL steam containers
- Two perforated GN containers for steaming vegetables, meat, fish etc.
- High-quality features with drain remote control, covered C-overflow and InFino drain system elegantly integrated and easy-care

## Colours



SILGRANIT black

Available colours:

black anthracite rock grey volcano grey white soft white tartufo coffee

- ash compound chopping board
- perforated GN 1/3 steam container
- perforated GN ½ steam container
- waste kit with space-saving pipe
- 3 ½" InFino basket strainer with drain remote control (rotary switch)

1565814 - GN 1/3 steam container in stainless steel

232791 - Ash compound chopping board

574343 - GN 1/2 steam container in stainless steel

## **Details**



Top view



Cut-out



Front view



Side view