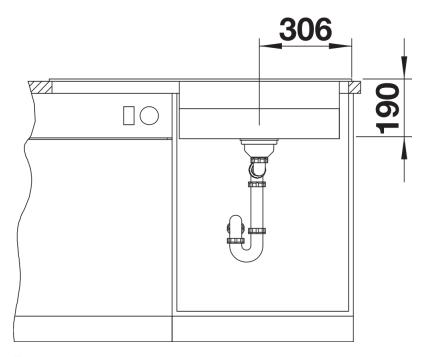

N containers on the ledge
- Spacious drainer for storing GN and XL steam containers
- Two perforated GN containers for steaming vegetables, meat, fish etc.
- High-quality features with drain remote control, covered C-overflow and InFino drain system elegantly integrated and easy-care

## Colours



SILGRANIT black

Available colours:

black anthracite rock grey volcano grey white soft white tartufo coffee

- ash compound chopping board
- perforated GN 1/3 steam container
- perforated GN ½ steam container
- waste kit with space-saving pipe
- 3 ½" InFino basket strainer with drain remote control (rotary switch)

1565814 - GN 1/3 steam container in stainless steel

232791 - Ash compound chopping board

574343 - GN 1/2 steam container in stainless steel

## **Details**



Top view



Cut-out



Front view



Side view