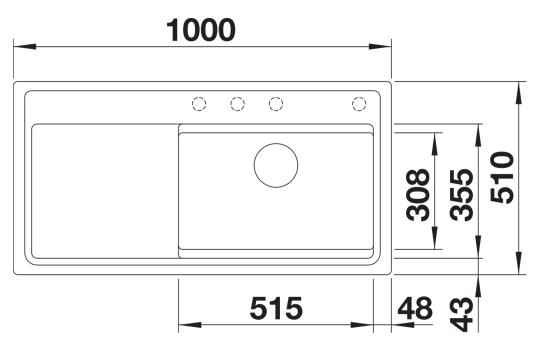

ng board to work into GN containers on the ledge
- Spacious drainer for storing GN and XL steam containers
- Two perforated GN containers for steaming vegetables, meat, fish etc.
- High-quality features with drain remote control, covered C-overflow and InFino drain system elegantly integrated and easy-care

## Colours



SILGRANIT black

Available colours:

black anthracite rock grey volcano grey white soft white tartufo coffee

- ash compound chopping board
- perforated GN 1/3 steam container
- perforated GN ½ steam container
- waste kit with space-saving pipe
- 3 ½" InFino basket strainer with drain remote control (rotary switch)

1565814 - GN 1/3 steam container in stainless steel

232791 - Ash compound chopping board

574343 - GN 1/2 steam container in stainless steel

## **Details**



Top view



Cut-out



Front view



Side view