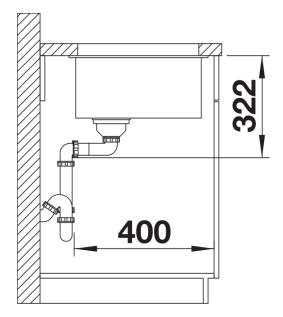

|
| Details                                                                                                                                                        |
|                                                                                                                                                                |
|                                                                                                                                                                |
|                                                                                                                                                                |



Top view



Cut-out



Front view



Side view