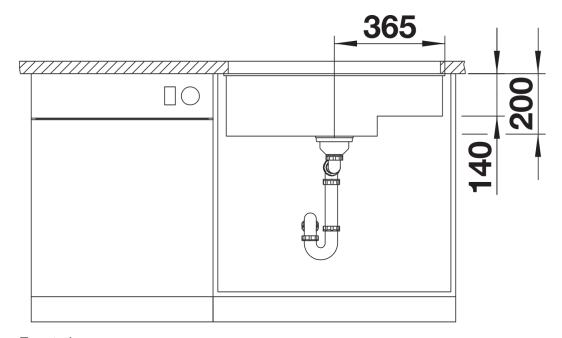

|
| Details                                                                                                                                                        |
|                                                                                                                                                                |
|                                                                                                                                                                |
|                                                                                                                                                                |



Top view



Cut-out



Front view



Side view