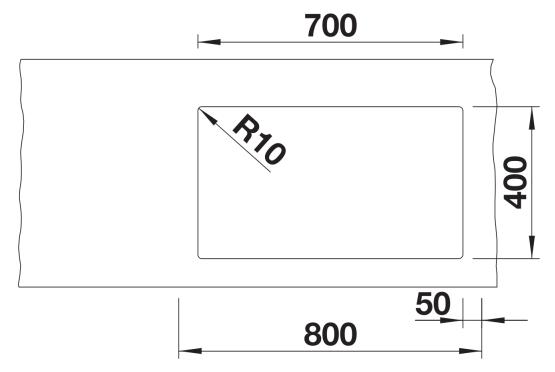

## Colours

SILGRANIT black

Available colours:

black anthracite rock grey volcano grey white soft white tartufo coffee

| Planning information                                                                                                                                           |
|----------------------------------------------------------------------------------------------------------------------------------------------------------------|
|                                                                                                                                                                |
| - Cut-out radius: 10 mm                                                                                                                                        |
|                                                                                                                                                                |
|                                                                                                                                                                |
| Scope of supply                                                                                                                                                |
|                                                                                                                                                                |
| <ul> <li>multi-functional stainless steel basket</li> <li>waste kit with space-saving pipe</li> <li>3 ½" InFino basket strainer</li> <li>fixing kit</li> </ul> |
|                                                                                                                                                                |
| 223297 - Multifunctional basket                                                                                                                                |
|                                                                                                                                                                |
| Details                                                                                                                                                        |
|                                                                                                                                                                |
|                                                                                                                                                                |
|                                                                                                                                                                |

Top view

Cut-out

Front view

Side view