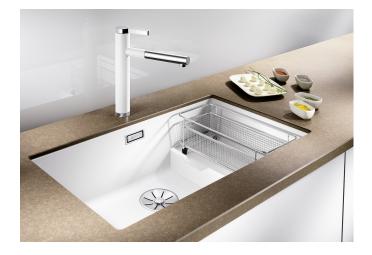

## **Benefits**

- Undermount bowl for discerning demands on design
- Timelessly elegant, contoured bowl design
- Entire system for a wide variety of plans featuring large and small bowls
- High-quality features with covered C-overflow and InFino drain system elegantly integrated and easy-care
- Optional versatile accessories are available

## Colours

SILGRANIT black

Available colours:

black anthracite rock grey volcano grey white soft white tartufo coffee

| Planning information                                                                                                                                           |
|----------------------------------------------------------------------------------------------------------------------------------------------------------------|
|                                                                                                                                                                |
| - Cut-out radius: 10 mm                                                                                                                                        |
|                                                                                                                                                                |
|                                                                                                                                                                |
| Scope of supply                                                                                                                                                |
|                                                                                                                                                                |
| <ul> <li>multi-functional stainless steel basket</li> <li>waste kit with space-saving pipe</li> <li>3 ½" InFino basket strainer</li> <li>fixing kit</li> </ul> |
|                                                                                                                                                                |
| 223297 - Multifunctional basket                                                                                                                                |
|                                                                                                                                                                |
| Details                                                                                                                                                        |
|                                                                                                                                                                |
|                                                                                                                                                                |
|                                                                                                                                                                |