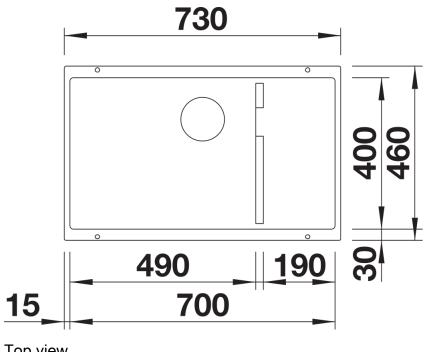

|
| Details                                                                                                                                                        |
|                                                                                                                                                                |
|                                                                                                                                                                |
|                                                                                                                                                                |



Top view



Cut-out



Front view



Side view