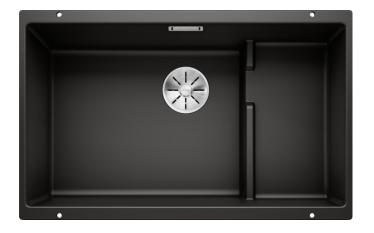

## Colours

SILGRANIT black

Available colours:

black anthracite rock grey volcano grey white soft white tartufo coffee

| Planning information                                                                                                                                           |
|----------------------------------------------------------------------------------------------------------------------------------------------------------------|
|                                                                                                                                                                |
| - Cut-out radius: 10 mm                                                                                                                                        |
|                                                                                                                                                                |
|                                                                                                                                                                |
| Scope of supply                                                                                                                                                |
|                                                                                                                                                                |
| <ul> <li>multi-functional stainless steel basket</li> <li>waste kit with space-saving pipe</li> <li>3 ½" InFino basket strainer</li> <li>fixing kit</li> </ul> |
|                                                                                                                                                                |
| 223297 - Multifunctional basket                                                                                                                                |
|                                                                                                                                                                |
| Details                                                                                                                                                        |
|                                                                                                                                                                |
|                                                                                                                                                                |
|                                                                                                                                                                |