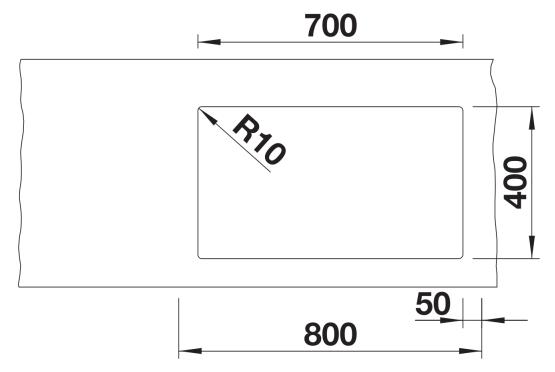

## Colours

SILGRANIT anthracite

Available colours:

black anthracite rock grey volcano grey white soft white tartufo coffee

| Planning information                                                                                                                                           |
|----------------------------------------------------------------------------------------------------------------------------------------------------------------|
|                                                                                                                                                                |
| - Cut-out radius: 10 mm                                                                                                                                        |
|                                                                                                                                                                |
|                                                                                                                                                                |
| Scope of supply                                                                                                                                                |
|                                                                                                                                                                |
| <ul> <li>multi-functional stainless steel basket</li> <li>waste kit with space-saving pipe</li> <li>3 ½" InFino basket strainer</li> <li>fixing kit</li> </ul> |
|                                                                                                                                                                |
| 223297 - Multifunctional basket                                                                                                                                |
|                                                                                                                                                                |
| Details                                                                                                                                                        |
|                                                                                                                                                                |
|                                                                                                                                                                |
|                                                                                                                                                                |

Top view

Cut-out

Front view

Side view