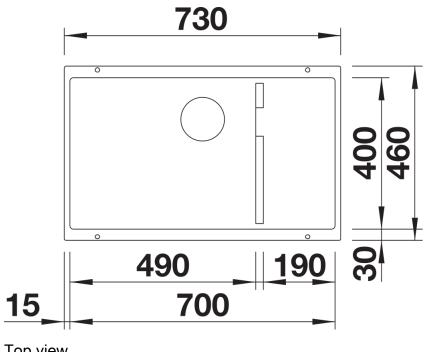

## Colours

SILGRANIT anthracite

Available colours:

black anthracite rock grey volcano grey white soft white tartufo coffee

| Planning information                                                                                                                                           |
|----------------------------------------------------------------------------------------------------------------------------------------------------------------|
|                                                                                                                                                                |
| - Cut-out radius: 10 mm                                                                                                                                        |
|                                                                                                                                                                |
|                                                                                                                                                                |
| Scope of supply                                                                                                                                                |
|                                                                                                                                                                |
| <ul> <li>multi-functional stainless steel basket</li> <li>waste kit with space-saving pipe</li> <li>3 ½" InFino basket strainer</li> <li>fixing kit</li> </ul> |
|                                                                                                                                                                |
| 223297 - Multifunctional basket                                                                                                                                |
|                                                                                                                                                                |
| Details                                                                                                                                                        |
|                                                                                                                                                                |
|                                                                                                                                                                |
|                                                                                                                                                                |

Top view

Cut-out

Front view

Side view