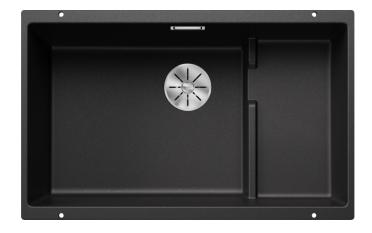

## Colours

SILGRANIT anthracite

Available colours:

black anthracite rock grey volcano grey white soft white tartufo coffee

| Planning information                                                                                                                                           |
|----------------------------------------------------------------------------------------------------------------------------------------------------------------|
|                                                                                                                                                                |
| - Cut-out radius: 10 mm                                                                                                                                        |
|                                                                                                                                                                |
|                                                                                                                                                                |
| Scope of supply                                                                                                                                                |
|                                                                                                                                                                |
| <ul> <li>multi-functional stainless steel basket</li> <li>waste kit with space-saving pipe</li> <li>3 ½" InFino basket strainer</li> <li>fixing kit</li> </ul> |
|                                                                                                                                                                |
| 223297 - Multifunctional basket                                                                                                                                |
|                                                                                                                                                                |
| Details                                                                                                                                                        |
|                                                                                                                                                                |
|                                                                                                                                                                |
|                                                                                                                                                                |