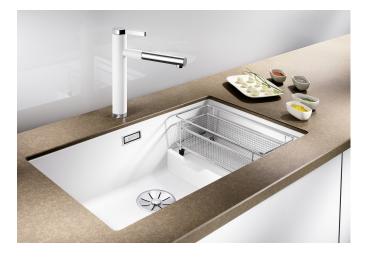

## Product information sheet SUBLINE 700-U Level

Item no. 523452

**Benefits** 

- Undermount bowl for discerning demands on design
- Timelessly elegant, contoured bowl design
- Entire system for a wide variety of plans featuring large and small bowls
- High-quality features with covered C-overflow and InFino drain system elegantly integrated and easy-care
- Optional versatile accessories are available

## Colours

SILGRANIT anthracite

Available colours:

black anthracite rock grey volcano grey white soft white tartufo coffee

| Planning information                                                                                                                                           |
|----------------------------------------------------------------------------------------------------------------------------------------------------------------|
|                                                                                                                                                                |
| - Cut-out radius: 10 mm                                                                                                                                        |
|                                                                                                                                                                |
|                                                                                                                                                                |
| Scope of supply                                                                                                                                                |
|                                                                                                                                                                |
| <ul> <li>multi-functional stainless steel basket</li> <li>waste kit with space-saving pipe</li> <li>3 ½" InFino basket strainer</li> <li>fixing kit</li> </ul> |
|                                                                                                                                                                |
| 223297 - Multifunctional basket                                                                                                                                |
|                                                                                                                                                                |
| Details                                                                                                                                                        |
|                                                                                                                                                                |
|                                                                                                                                                                |
|                                                                                                                                                                |