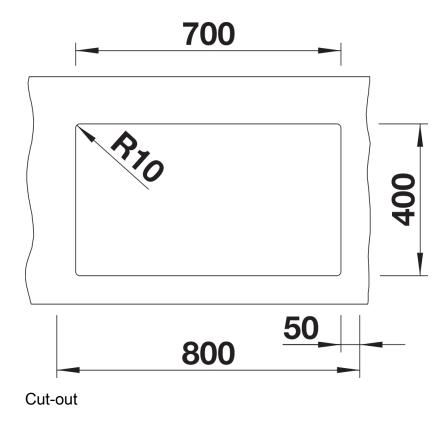

# Planning information

- Cut-out radius: 10 mm<br/>
hr>Please order drain connections for combinations of two individual bowls separately.