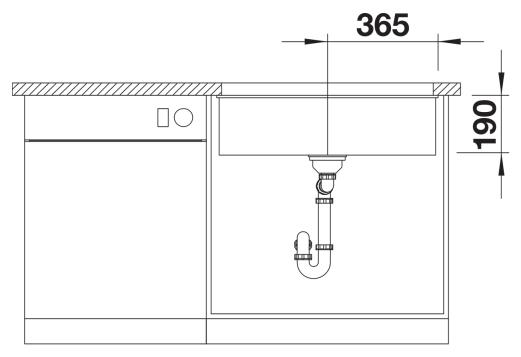

# Planning information

- Cut-out radius: 10 mm<br/>
hr>Please order drain connections for combinations of two individual bowls separately.

### **Details**

Top view

Front view

Side view