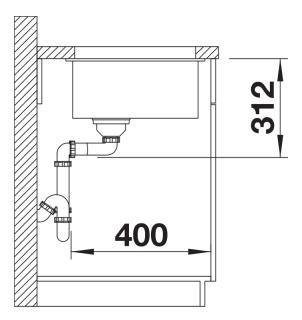

# Planning information

- Cut-out radius: 10 mm<br/>
hr>Please order drain connections for combinations of two individual bowls separately.

### **Details**

Top view

Front view

Side view