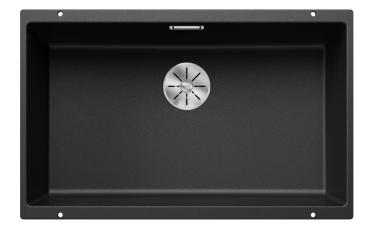

#### **Benefits**

- Undermount bowl for discerning demands on design
- Timelessly elegant, contoured bowl design
- Entire system for a wide variety of plans featuring large and small bowls
- High-quality features with covered C-overflow and InFino drain system elegantly integrated and easy-care
- Optional versatile accessories are available

#### Colours

SILGRANIT anthracite

Available colours:

black anthracite rock grey volcano grey white soft white tartufo coffee