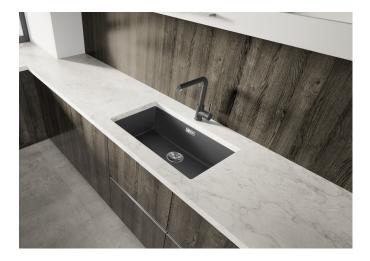

# Product information sheet SUBLINE 700-U

Item no. 523442

#### **Benefits**

- Undermount bowl for discerning demands on design
- Timelessly elegant, contoured bowl design
- Entire system for a wide variety of plans featuring large and small bowls
- High-quality features with covered C-overflow and InFino drain system elegantly integrated and easy-care
- Optional versatile accessories are available

#### Colours

SILGRANIT anthracite

Available colours:

black anthracite rock grey volcano grey white soft white tartufo coffee