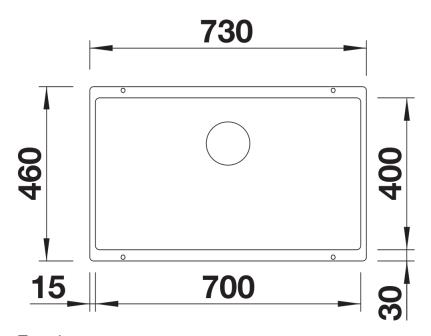

# Product information sheet SUBLINE 700-U

Item no. 523442

#### **Benefits**



- Undermount bowl for discerning demands on design
- Timelessly elegant, contoured bowl design
- Entire system for a wide variety of plans featuring large and small bowls
- High-quality features with covered C-overflow and InFino drain system elegantly integrated and easy-care
- Optional versatile accessories are available

#### Colours



SILGRANIT anthracite

Available colours:

black anthracite rock grey volcano grey white soft white tartufo coffee

# Planning information

- Cut-out radius: 10 mm<br/>
hr>Please order drain connections for combinations of two individual bowls separately.

### Scope of supply

- waste kit with space-saving pipe
- 3 ½" InFino basket strainer
- fixing kit

### **Details**



Top view





Front view



Side view