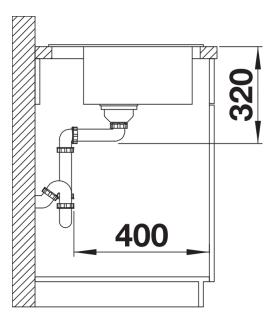

## Product information sheet ZENAR 5 S

Item no. 526046

**Benefits** 



- Particularly large bowl with spacious draining board
- Tap ledge across the entire width offers plenty of space
- Functional area with flowing transition to draining board
- Functional accessories optionally available
- High-quality features with drain remote control, covered C-overflow and InFino drain system elegantly integrated and easy-care

## Colours



SILGRANIT black

Available colours:

black anthracite rock grey volcano grey white soft white tartufo coffee

- waste kit with space-saving pipe
- 3 ½" InFino basket strainer with drain remote control (rotary switch)

## **Details**



Top view



Cut-out



Front view



Side view