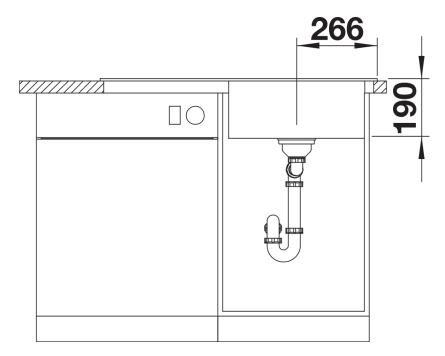

## Product information sheet ZENAR 5 S

Item no. 526046

**Benefits** 



- Particularly large bowl with spacious draining board
- Tap ledge across the entire width offers plenty of space
- Functional area with flowing transition to draining board
- Functional accessories optionally available
- High-quality features with drain remote control, covered C-overflow and InFino drain system elegantly integrated and easy-care

## Colours



SILGRANIT black

Available colours:

black anthracite rock grey volcano grey white soft white tartufo coffee

- waste kit with space-saving pipe
- 3 ½" InFino basket strainer with drain remote control (rotary switch)

## **Details**



Top view



Cut-out



Front view



Side view