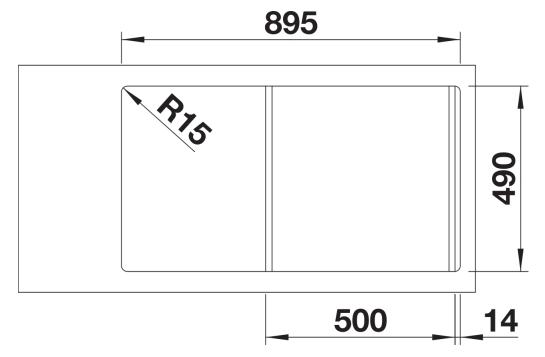

## Product information sheet ZENAR 5 S

Item no. 526046

**Benefits** 



- Particularly large bowl with spacious draining board
- Tap ledge across the entire width offers plenty of space
- Functional area with flowing transition to draining board
- Functional accessories optionally available
- High-quality features with drain remote control, covered C-overflow and InFino drain system elegantly integrated and easy-care

## Colours



SILGRANIT black

Available colours:

black anthracite rock grey volcano grey white soft white tartufo coffee

- waste kit with space-saving pipe
- 3 ½" InFino basket strainer with drain remote control (rotary switch)

## **Details**



Top view



Cut-out



Front view



Side view