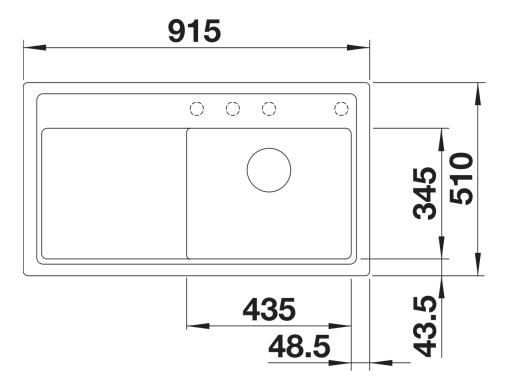

## Product information sheet ZENAR 5 S

Item no. 526046

**Benefits** 



- Particularly large bowl with spacious draining board
- Tap ledge across the entire width offers plenty of space
- Functional area with flowing transition to draining board
- Functional accessories optionally available
- High-quality features with drain remote control, covered C-overflow and InFino drain system elegantly integrated and easy-care

## Colours



SILGRANIT black

Available colours:

black anthracite rock grey volcano grey white soft white tartufo coffee

- waste kit with space-saving pipe
- 3 ½" InFino basket strainer with drain remote control (rotary switch)

## **Details**



Top view



Cut-out



Front view



Side view