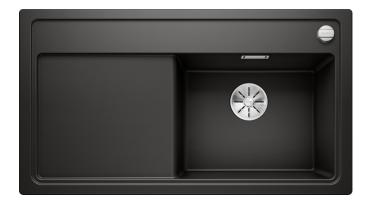

## Colours

SILGRANIT black

Available colours:

black anthracite rock grey volcano grey white soft white tartufo coffee

- waste kit with space-saving pipe
- 3 ½" InFino basket strainer with drain remote control (rotary switch)