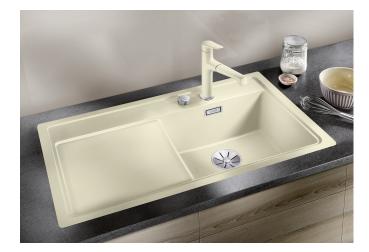

## Product information sheet ZENAR 5 S

Item no. 526046

**Benefits** 

- Particularly large bowl with spacious draining board
- Tap ledge across the entire width offers plenty of space
- Functional area with flowing transition to draining board
- Functional accessories optionally available
- High-quality features with drain remote control, covered C-overflow and InFino drain system elegantly integrated and easy-care