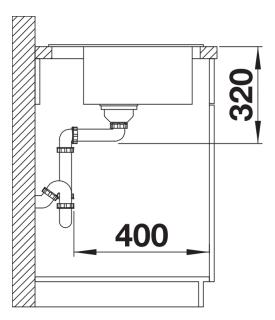

## Product information sheet ZENAR 5 S

Item no. 523938

**Benefits** 



- Particularly large bowl with spacious draining board
- Tap ledge across the entire width offers plenty of space
- Functional area with flowing transition to draining board
- Functional accessories optionally available
- High-quality features with drain remote control, covered C-overflow and InFino drain system elegantly integrated and easy-care

## Colours



SILGRANIT white

Available colours:

black anthracite rock grey volcano grey white soft white tartufo coffee

- waste kit with space-saving pipe
- 3 ½" InFino basket strainer with drain remote control (rotary switch)

## **Details**



Top view



Cut-out



Front view



Side view