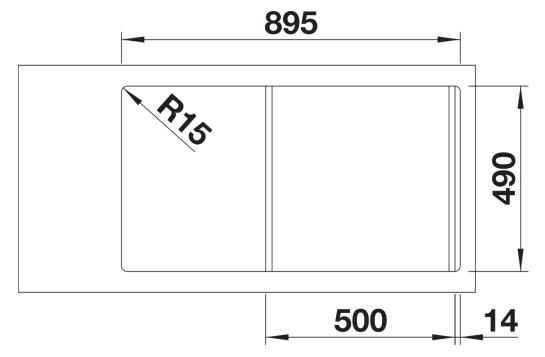

## Product information sheet ZENAR 5 S

Item no. 523938

**Benefits** 



- Particularly large bowl with spacious draining board
- Tap ledge across the entire width offers plenty of space
- Functional area with flowing transition to draining board
- Functional accessories optionally available
- High-quality features with drain remote control, covered C-overflow and InFino drain system elegantly integrated and easy-care

## Colours



SILGRANIT white

Available colours:

black anthracite rock grey volcano grey white soft white tartufo coffee

- waste kit with space-saving pipe
- 3 ½" InFino basket strainer with drain remote control (rotary switch)

## **Details**



Top view



Cut-out



Front view



Side view