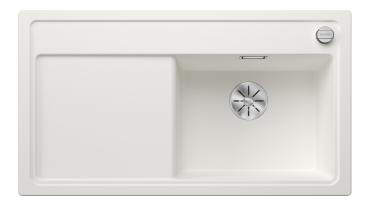

## Colours

SILGRANIT white

Available colours:

black anthracite rock grey volcano grey white soft white tartufo coffee

- waste kit with space-saving pipe
- 3 ½" InFino basket strainer with drain remote control (rotary switch)