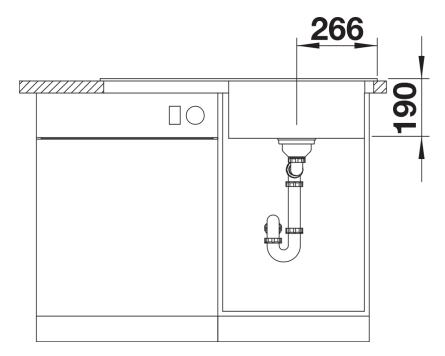

## Product information sheet ZENAR 5 S

Item no. 523938

**Benefits** 



- Particularly large bowl with spacious draining board
- Tap ledge across the entire width offers plenty of space
- Functional area with flowing transition to draining board
- Functional accessories optionally available
- High-quality features with drain remote control, covered C-overflow and InFino drain system elegantly integrated and easy-care

## Colours



SILGRANIT white

Available colours:

black anthracite rock grey volcano grey white soft white tartufo coffee

- waste kit with space-saving pipe
- 3 ½" InFino basket strainer with drain remote control (rotary switch)

## **Details**



Top view



Cut-out



Front view



Side view