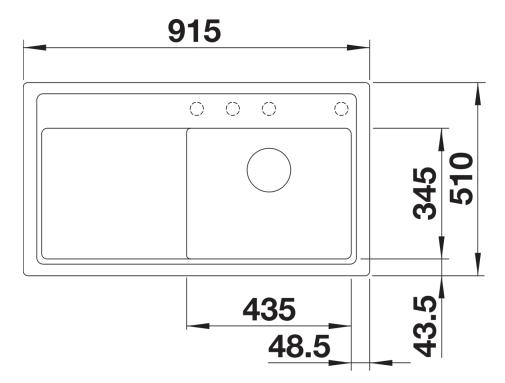

## Product information sheet ZENAR 5 S

Item no. 523938

**Benefits** 



- Particularly large bowl with spacious draining board
- Tap ledge across the entire width offers plenty of space
- Functional area with flowing transition to draining board
- Functional accessories optionally available
- High-quality features with drain remote control, covered C-overflow and InFino drain system elegantly integrated and easy-care

## Colours



SILGRANIT white

Available colours:

black anthracite rock grey volcano grey white soft white tartufo coffee

- waste kit with space-saving pipe
- 3 ½" InFino basket strainer with drain remote control (rotary switch)

## **Details**



Top view



Cut-out



Front view



Side view