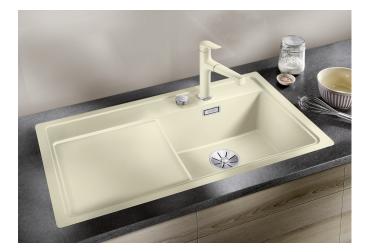

## Product information sheet ZENAR 5 S

Item no. 523938

**Benefits** 

- Particularly large bowl with spacious draining board
- Tap ledge across the entire width offers plenty of space
- Functional area with flowing transition to draining board
- Functional accessories optionally available
- High-quality features with drain remote control, covered C-overflow and InFino drain system elegantly integrated and easy-care

## Colours

SILGRANIT white

Available colours:

black anthracite rock grey volcano grey white soft white tartufo coffee

- waste kit with space-saving pipe
- 3 ½" InFino basket strainer with drain remote control (rotary switch)