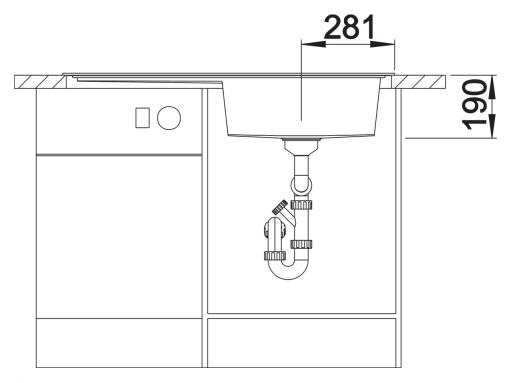

## Product information sheet ZENAR XL 6 S

Item no. 526059

**Benefits** 



- Particularly large bowl with spacious draining board
- Tap ledge across the entire width offers plenty of space
- Functional area with flowing transition to draining board
- Optional functional accessories are available
- High-quality features with drain remote control, covered C-overflow and InFino drain system elegantly integrated and extremely easy-care

## Colours



SILGRANIT black

Available colours:

black anthracite rock grey volcano grey white soft white tartufo coffee

- waste kit with space-saving pipe
- 3 ½" InFino basket strainer with drain remote control (rotary switch)

## **Details**



Top view



Cut-out



Front view



Side view