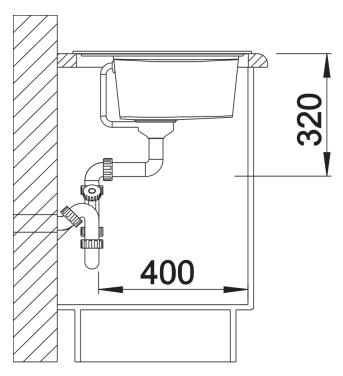

## Product information sheet ZENAR XL 6 S

Item no. 526059

**Benefits** 



- Particularly large bowl with spacious draining board
- Tap ledge across the entire width offers plenty of space
- Functional area with flowing transition to draining board
- Optional functional accessories are available
- High-quality features with drain remote control, covered C-overflow and InFino drain system elegantly integrated and extremely easy-care

## Colours



SILGRANIT black

Available colours:

black anthracite rock grey volcano grey white soft white tartufo coffee

- waste kit with space-saving pipe
- 3 ½" InFino basket strainer with drain remote control (rotary switch)

## **Details**



Top view



Cut-out



Front view



Side view