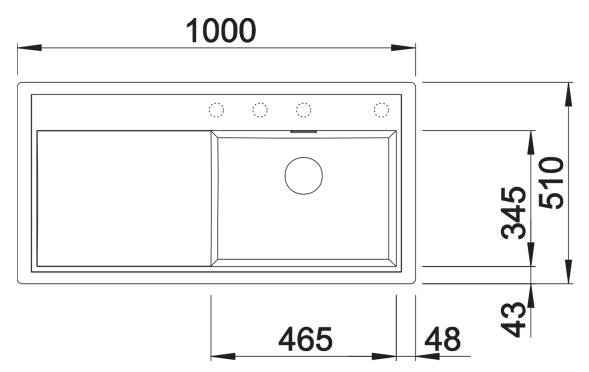

## Product information sheet ZENAR XL 6 S

Item no. 526059

**Benefits** 



- Particularly large bowl with spacious draining board
- Tap ledge across the entire width offers plenty of space
- Functional area with flowing transition to draining board
- Optional functional accessories are available
- High-quality features with drain remote control, covered C-overflow and InFino drain system elegantly integrated and extremely easy-care

## Colours



SILGRANIT black

Available colours:

black anthracite rock grey volcano grey white soft white tartufo coffee

- waste kit with space-saving pipe
- 3 ½" InFino basket strainer with drain remote control (rotary switch)

## **Details**



Top view



Cut-out



Front view



Side view