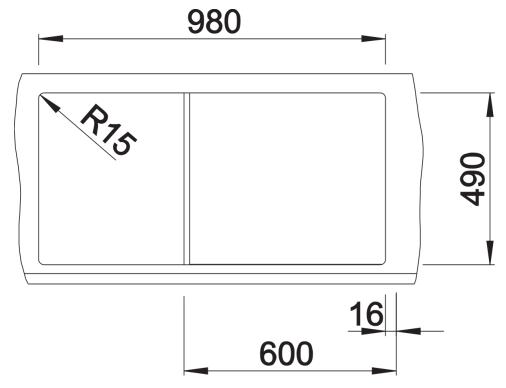

## Product information sheet ZENAR XL 6 S

Item no. 526059

**Benefits** 



- Particularly large bowl with spacious draining board
- Tap ledge across the entire width offers plenty of space
- Functional area with flowing transition to draining board
- Optional functional accessories are available
- High-quality features with drain remote control, covered C-overflow and InFino drain system elegantly integrated and extremely easy-care

## Colours



SILGRANIT black

Available colours:

black anthracite rock grey volcano grey white soft white tartufo coffee

- waste kit with space-saving pipe
- 3 ½" InFino basket strainer with drain remote control (rotary switch)

## **Details**



Top view



Cut-out



Front view



Side view