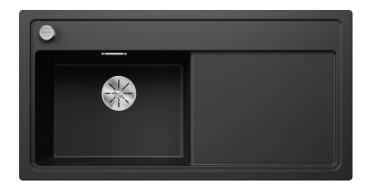

## Colours

SILGRANIT black

Available colours:

black anthracite rock grey volcano grey white soft white tartufo coffee

- waste kit with space-saving pipe
- 3 ½" InFino basket strainer with drain remote control (rotary switch)