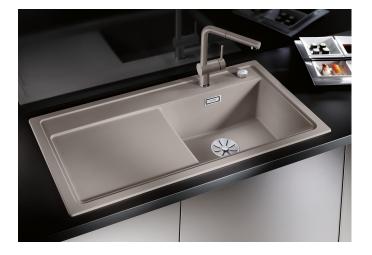

## Product information sheet ZENAR XL 6 S

Item no. 526059

**Benefits** 

- Particularly large bowl with spacious draining board
- Tap ledge across the entire width offers plenty of space
- Functional area with flowing transition to draining board
- Optional functional accessories are available
- High-quality features with drain remote control, covered C-overflow and InFino drain system elegantly integrated and extremely easy-care