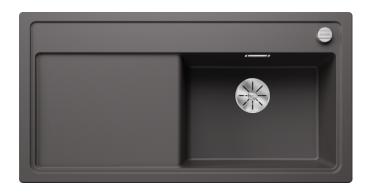

## Colours

SILGRANIT rock grey

Available colours:

black anthracite rock grey volcano grey white soft white tartufo coffee

- waste kit with space-saving pipe
- 3 ½" InFino basket strainer with drain remote control (rotary switch)