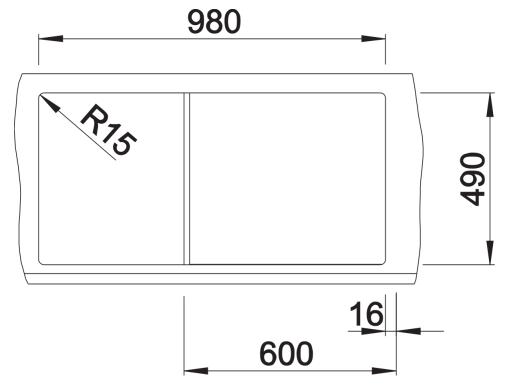

## Product information sheet ZENAR XL 6 S

Item no. 523965

**Benefits** 



- Particularly large bowl with spacious draining board
- Tap ledge across the entire width offers plenty of space
- Functional area with flowing transition to draining board
- Optional functional accessories are available
- High-quality features with drain remote control, covered C-overflow and InFino drain system elegantly integrated and extremely easy-care

## Colours



SILGRANIT rock grey

Available colours:

black anthracite rock grey volcano grey white soft white tartufo coffee

- waste kit with space-saving pipe
- 3 ½" InFino basket strainer with drain remote control (rotary switch)

## **Details**



Top view



Cut-out



Front view



Side view