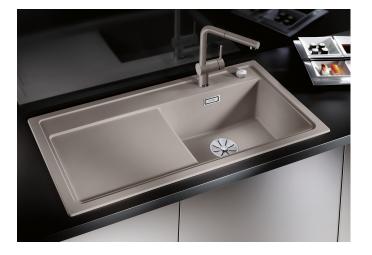

## Product information sheet ZENAR XL 6 S

Item no. 523965

**Benefits** 

- Particularly large bowl with spacious draining board
- Tap ledge across the entire width offers plenty of space
- Functional area with flowing transition to draining board
- Optional functional accessories are available
- High-quality features with drain remote control, covered C-overflow and InFino drain system elegantly integrated and extremely easy-care