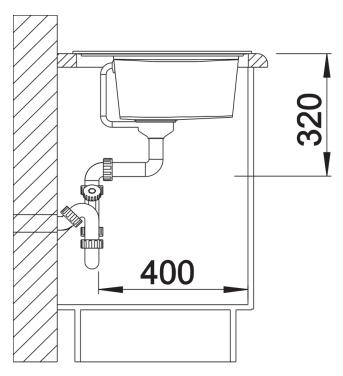

## Product information sheet ZENAR XL 6 S

Item no. 523965

**Benefits** 



- Particularly large bowl with spacious draining board
- Tap ledge across the entire width offers plenty of space
- Functional area with flowing transition to draining board
- Optional functional accessories are available
- High-quality features with drain remote control, covered C-overflow and InFino drain system elegantly integrated and extremely easy-care

## Colours



SILGRANIT rock grey

Available colours:

black anthracite rock grey volcano grey white soft white tartufo coffee

- waste kit with space-saving pipe
- 3 ½" InFino basket strainer with drain remote control (rotary switch)

## **Details**



Top view



Cut-out



Front view



Side view