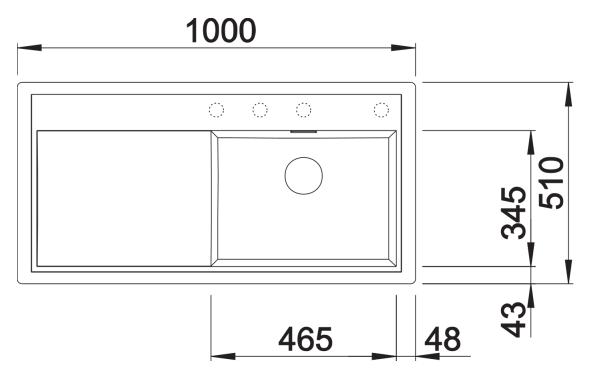

## Product information sheet ZENAR XL 6 S

Item no. 523965

**Benefits** 



- Particularly large bowl with spacious draining board
- Tap ledge across the entire width offers plenty of space
- Functional area with flowing transition to draining board
- Optional functional accessories are available
- High-quality features with drain remote control, covered C-overflow and InFino drain system elegantly integrated and extremely easy-care

## Colours



SILGRANIT rock grey

Available colours:

black anthracite rock grey volcano grey white soft white tartufo coffee

- waste kit with space-saving pipe
- 3 ½" InFino basket strainer with drain remote control (rotary switch)

## **Details**



Top view



Cut-out



Front view



Side view