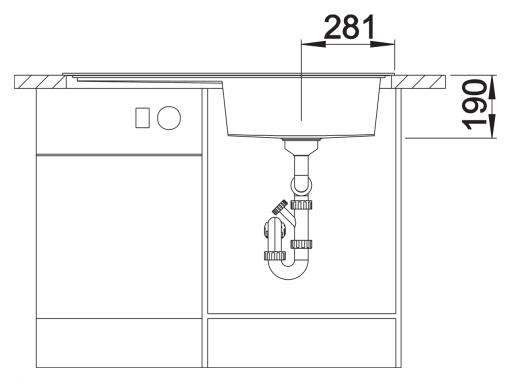

## Product information sheet ZENAR XL 6 S

Item no. 523965

**Benefits** 



- Particularly large bowl with spacious draining board
- Tap ledge across the entire width offers plenty of space
- Functional area with flowing transition to draining board
- Optional functional accessories are available
- High-quality features with drain remote control, covered C-overflow and InFino drain system elegantly integrated and extremely easy-care

## Colours



SILGRANIT rock grey

Available colours:

black anthracite rock grey volcano grey white soft white tartufo coffee

- waste kit with space-saving pipe
- 3 ½" InFino basket strainer with drain remote control (rotary switch)

## **Details**



Top view



Cut-out



Front view



Side view