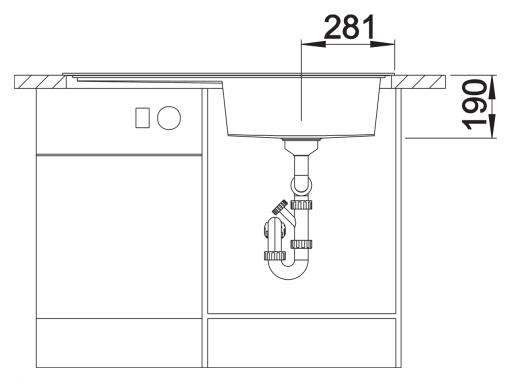

## Product information sheet ZENAR XL 6 S

Item no. 523968

**Benefits** 



- Particularly large bowl with spacious draining board
- Tap ledge across the entire width offers plenty of space
- Functional area with flowing transition to draining board
- Optional functional accessories are available
- High-quality features with drain remote control, covered C-overflow and InFino drain system elegantly integrated and extremely easy-care

## Colours



SILGRANIT white

Available colours:

black anthracite rock grey volcano grey white soft white tartufo coffee

- waste kit with space-saving pipe
- 3 ½" InFino basket strainer with drain remote control (rotary switch)

## **Details**



Top view



Cut-out



Front view



Side view