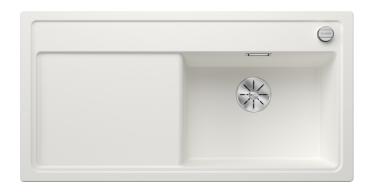

## Colours

SILGRANIT white

Available colours:

black anthracite rock grey volcano grey white soft white tartufo coffee

- waste kit with space-saving pipe
- 3 ½" InFino basket strainer with drain remote control (rotary switch)