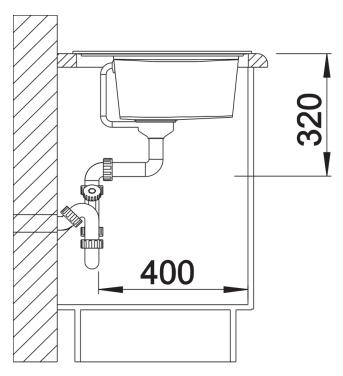

## Product information sheet ZENAR XL 6 S

Item no. 523968

**Benefits** 



- Particularly large bowl with spacious draining board
- Tap ledge across the entire width offers plenty of space
- Functional area with flowing transition to draining board
- Optional functional accessories are available
- High-quality features with drain remote control, covered C-overflow and InFino drain system elegantly integrated and extremely easy-care

## Colours



SILGRANIT white

Available colours:

black anthracite rock grey volcano grey white soft white tartufo coffee

- waste kit with space-saving pipe
- 3 ½" InFino basket strainer with drain remote control (rotary switch)

## **Details**



Top view



Cut-out



Front view



Side view