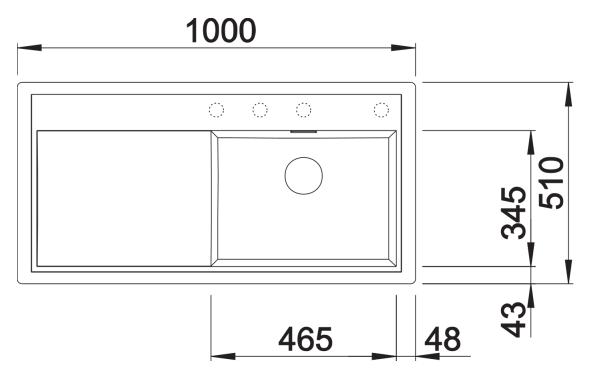

## Product information sheet ZENAR XL 6 S

Item no. 523968

**Benefits** 



- Particularly large bowl with spacious draining board
- Tap ledge across the entire width offers plenty of space
- Functional area with flowing transition to draining board
- Optional functional accessories are available
- High-quality features with drain remote control, covered C-overflow and InFino drain system elegantly integrated and extremely easy-care

## Colours



SILGRANIT white

Available colours:

black anthracite rock grey volcano grey white soft white tartufo coffee

- waste kit with space-saving pipe
- 3 ½" InFino basket strainer with drain remote control (rotary switch)

## **Details**



Top view



Cut-out



Front view



Side view