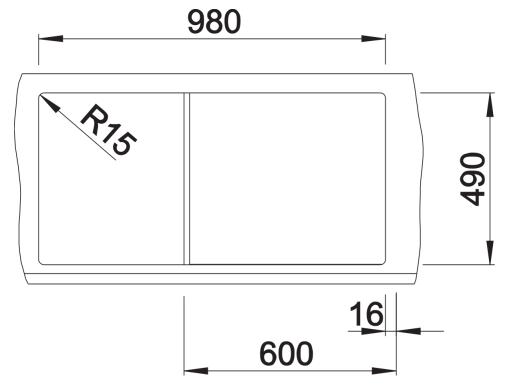

## Product information sheet ZENAR XL 6 S

Item no. 523968

**Benefits** 



- Particularly large bowl with spacious draining board
- Tap ledge across the entire width offers plenty of space
- Functional area with flowing transition to draining board
- Optional functional accessories are available
- High-quality features with drain remote control, covered C-overflow and InFino drain system elegantly integrated and extremely easy-care

## Colours



SILGRANIT white

Available colours:

black anthracite rock grey volcano grey white soft white tartufo coffee

- waste kit with space-saving pipe
- 3 ½" InFino basket strainer with drain remote control (rotary switch)

## **Details**



Top view



Cut-out



Front view



Side view