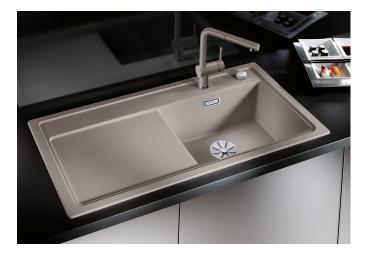

## Product information sheet ZENAR XL 6 S

Item no. 523968

**Benefits** 

- Particularly large bowl with spacious draining board
- Tap ledge across the entire width offers plenty of space
- Functional area with flowing transition to draining board
- Optional functional accessories are available
- High-quality features with drain remote control, covered C-overflow and InFino drain system elegantly integrated and extremely easy-care