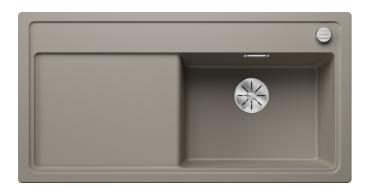

## Colours

SILGRANIT tartufo

Available colours:

black anthracite rock grey volcano grey white soft white tartufo coffee

- waste kit with space-saving pipe
- 3 ½" InFino basket strainer with drain remote control (rotary switch)