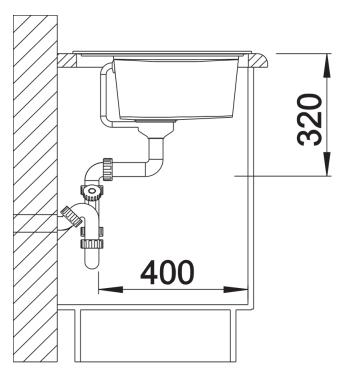

## Product information sheet ZENAR XL 6 S

Item no. 523971

**Benefits** 



- Particularly large bowl with spacious draining board
- Tap ledge across the entire width offers plenty of space
- Functional area with flowing transition to draining board
- Optional functional accessories are available
- High-quality features with drain remote control, covered C-overflow and InFino drain system elegantly integrated and extremely easy-care

## Colours



SILGRANIT tartufo

Available colours:

black anthracite rock grey volcano grey white soft white tartufo coffee

- waste kit with space-saving pipe
- 3 ½" InFino basket strainer with drain remote control (rotary switch)

## **Details**



Top view



Cut-out



Front view



Side view