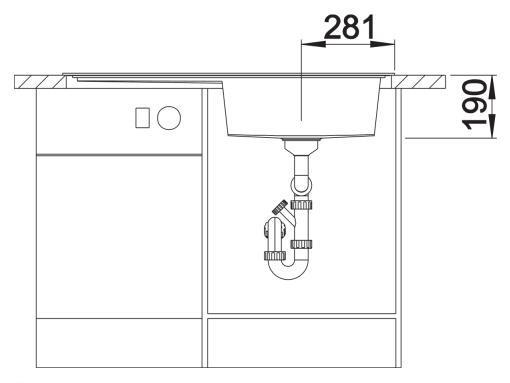

## Product information sheet ZENAR XL 6 S

Item no. 523971

**Benefits** 



- Particularly large bowl with spacious draining board
- Tap ledge across the entire width offers plenty of space
- Functional area with flowing transition to draining board
- Optional functional accessories are available
- High-quality features with drain remote control, covered C-overflow and InFino drain system elegantly integrated and extremely easy-care

## Colours



SILGRANIT tartufo

Available colours:

black anthracite rock grey volcano grey white soft white tartufo coffee

- waste kit with space-saving pipe
- 3 ½" InFino basket strainer with drain remote control (rotary switch)

## **Details**



Top view



Cut-out



Front view



Side view