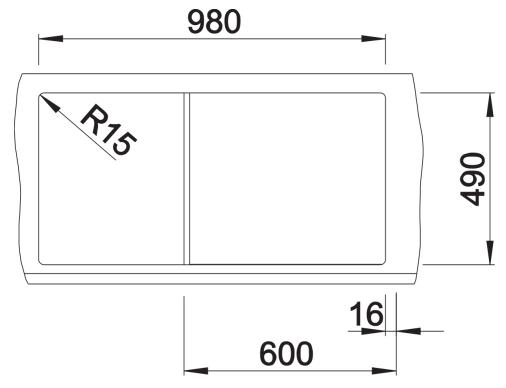

## Product information sheet ZENAR XL 6 S

Item no. 523971

**Benefits** 



- Particularly large bowl with spacious draining board
- Tap ledge across the entire width offers plenty of space
- Functional area with flowing transition to draining board
- Optional functional accessories are available
- High-quality features with drain remote control, covered C-overflow and InFino drain system elegantly integrated and extremely easy-care

## Colours



SILGRANIT tartufo

Available colours:

black anthracite rock grey volcano grey white soft white tartufo coffee

- waste kit with space-saving pipe
- 3 ½" InFino basket strainer with drain remote control (rotary switch)

## **Details**



Top view



Cut-out



Front view



Side view