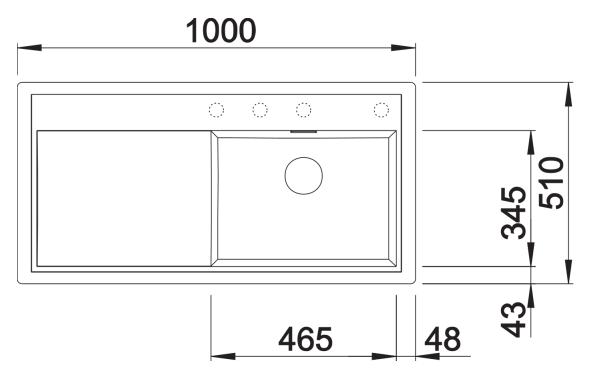

## Product information sheet ZENAR XL 6 S

Item no. 523971

**Benefits** 



- Particularly large bowl with spacious draining board
- Tap ledge across the entire width offers plenty of space
- Functional area with flowing transition to draining board
- Optional functional accessories are available
- High-quality features with drain remote control, covered C-overflow and InFino drain system elegantly integrated and extremely easy-care

## Colours



SILGRANIT tartufo

Available colours:

black anthracite rock grey volcano grey white soft white tartufo coffee

- waste kit with space-saving pipe
- 3 ½" InFino basket strainer with drain remote control (rotary switch)

## **Details**



Top view



Cut-out



Front view



Side view