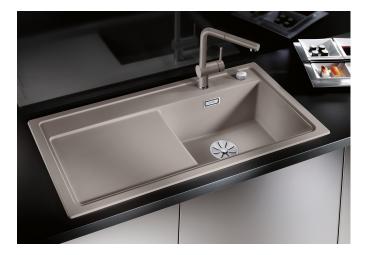

## Product information sheet ZENAR XL 6 S

Item no. 523971

**Benefits** 

- Particularly large bowl with spacious draining board
- Tap ledge across the entire width offers plenty of space
- Functional area with flowing transition to draining board
- Optional functional accessories are available
- High-quality features with drain remote control, covered C-overflow and InFino drain system elegantly integrated and extremely easy-care