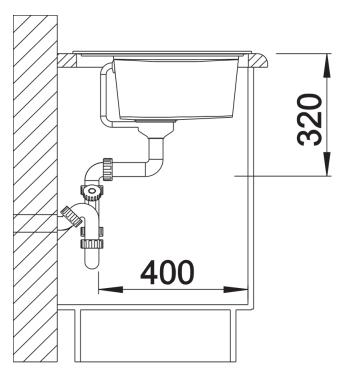

## Product information sheet ZENAR XL 6 S

Item no. 523973

**Benefits** 



- Particularly large bowl with spacious draining board
- Tap ledge across the entire width offers plenty of space
- Functional area with flowing transition to draining board
- Optional functional accessories are available
- High-quality features with drain remote control, covered C-overflow and InFino drain system elegantly integrated and extremely easy-care

## Colours



SILGRANIT coffee

Available colours:

black anthracite rock grey volcano grey white soft white tartufo coffee

- waste kit with space-saving pipe
- 3 ½" InFino basket strainer with drain remote control (rotary switch)

## **Details**



Top view



Cut-out



Front view



Side view