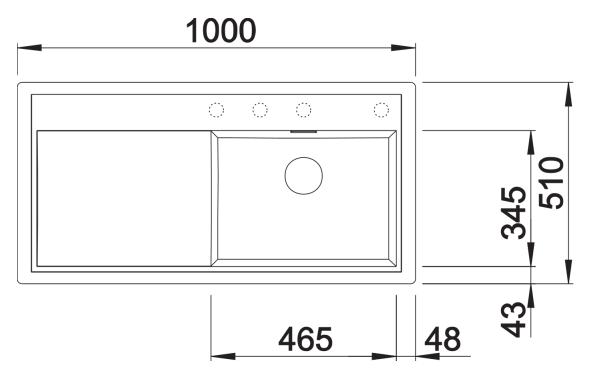

## Product information sheet ZENAR XL 6 S

Item no. 523973

**Benefits** 



- Particularly large bowl with spacious draining board
- Tap ledge across the entire width offers plenty of space
- Functional area with flowing transition to draining board
- Optional functional accessories are available
- High-quality features with drain remote control, covered C-overflow and InFino drain system elegantly integrated and extremely easy-care

## Colours



SILGRANIT coffee

Available colours:

black anthracite rock grey volcano grey white soft white tartufo coffee

- waste kit with space-saving pipe
- 3 ½" InFino basket strainer with drain remote control (rotary switch)

## **Details**



Top view



Cut-out



Front view



Side view