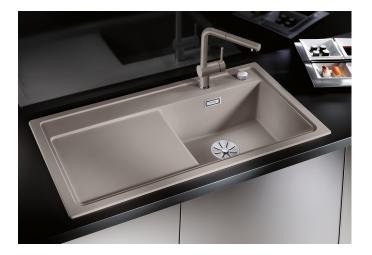

## Product information sheet ZENAR XL 6 S

Item no. 523973

**Benefits** 

- Particularly large bowl with spacious draining board
- Tap ledge across the entire width offers plenty of space
- Functional area with flowing transition to draining board
- Optional functional accessories are available
- High-quality features with drain remote control, covered C-overflow and InFino drain system elegantly integrated and extremely easy-care

## Colours

SILGRANIT coffee

Available colours:

black anthracite rock grey volcano grey white soft white tartufo coffee

- waste kit with space-saving pipe
- 3 ½" InFino basket strainer with drain remote control (rotary switch)