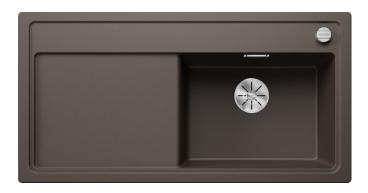

## Colours

SILGRANIT coffee

Available colours:

black anthracite rock grey volcano grey white soft white tartufo coffee

- waste kit with space-saving pipe
- 3 ½" InFino basket strainer with drain remote control (rotary switch)