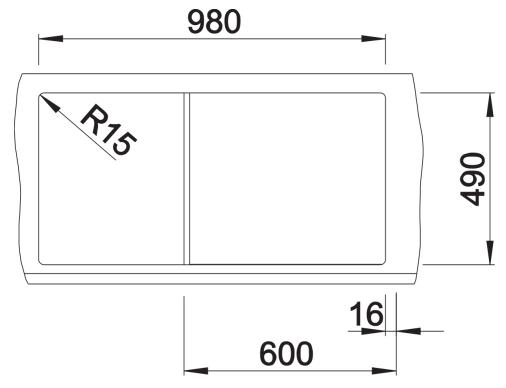

## Product information sheet ZENAR XL 6 S

Item no. 523973

**Benefits** 



- Particularly large bowl with spacious draining board
- Tap ledge across the entire width offers plenty of space
- Functional area with flowing transition to draining board
- Optional functional accessories are available
- High-quality features with drain remote control, covered C-overflow and InFino drain system elegantly integrated and extremely easy-care

## Colours



SILGRANIT coffee

Available colours:

black anthracite rock grey volcano grey white soft white tartufo coffee

- waste kit with space-saving pipe
- 3 ½" InFino basket strainer with drain remote control (rotary switch)

## **Details**



Top view



Cut-out



Front view



Side view