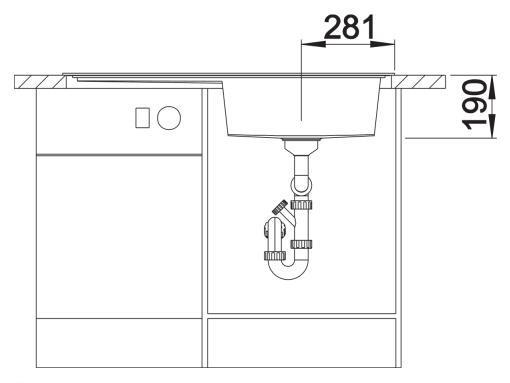

## Product information sheet ZENAR XL 6 S

Item no. 523973

**Benefits** 



- Particularly large bowl with spacious draining board
- Tap ledge across the entire width offers plenty of space
- Functional area with flowing transition to draining board
- Optional functional accessories are available
- High-quality features with drain remote control, covered C-overflow and InFino drain system elegantly integrated and extremely easy-care

## Colours



SILGRANIT coffee

Available colours:

black anthracite rock grey volcano grey white soft white tartufo coffee

- waste kit with space-saving pipe
- 3 ½" InFino basket strainer with drain remote control (rotary switch)

## **Details**



Top view



Cut-out



Front view



Side view