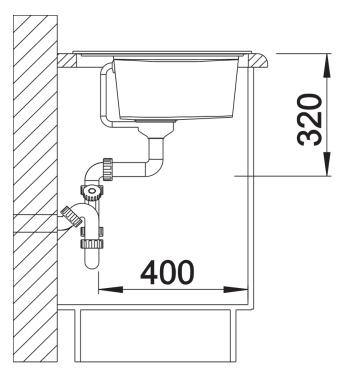

## Product information sheet ZENAR XL 6 S

Item no. 526062

**Benefits** 



- Particularly large bowl with spacious draining board
- Tap ledge across the entire width offers plenty of space
- Functional area with flowing transition to draining board
- Optional functional accessories are available
- High-quality features with drain remote control, covered C-overflow and InFino drain system elegantly integrated and extremely easy-care

## Colours



SILGRANIT black

Available colours:

black anthracite rock grey volcano grey white soft white tartufo coffee

- waste kit with space-saving pipe
- 3 ½" InFino basket strainer with drain remote control (rotary switch)

## **Details**



Top view



Cut-out



Front view



Side view