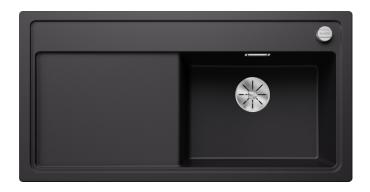

## Colours

SILGRANIT black

Available colours:

black anthracite rock grey volcano grey white soft white tartufo coffee

- waste kit with space-saving pipe
- 3 ½" InFino basket strainer with drain remote control (rotary switch)