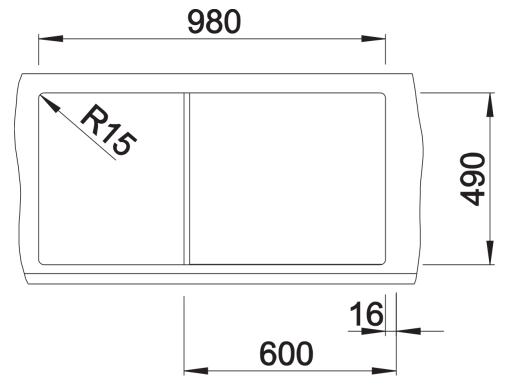

## Product information sheet ZENAR XL 6 S

Item no. 526062

**Benefits** 



- Particularly large bowl with spacious draining board
- Tap ledge across the entire width offers plenty of space
- Functional area with flowing transition to draining board
- Optional functional accessories are available
- High-quality features with drain remote control, covered C-overflow and InFino drain system elegantly integrated and extremely easy-care

## Colours



SILGRANIT black

Available colours:

black anthracite rock grey volcano grey white soft white tartufo coffee

- waste kit with space-saving pipe
- 3 ½" InFino basket strainer with drain remote control (rotary switch)

## **Details**



Top view



Cut-out



Front view



Side view