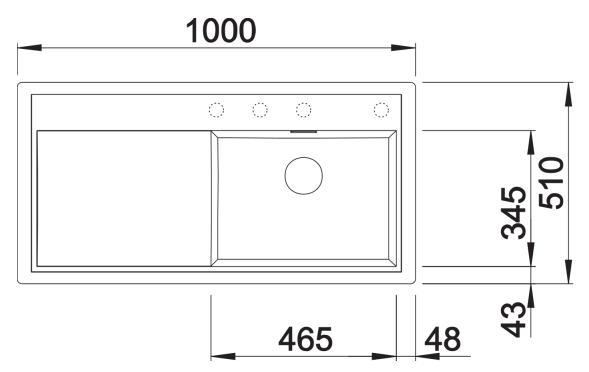

## Product information sheet ZENAR XL 6 S

Item no. 526062

**Benefits** 



- Particularly large bowl with spacious draining board
- Tap ledge across the entire width offers plenty of space
- Functional area with flowing transition to draining board
- Optional functional accessories are available
- High-quality features with drain remote control, covered C-overflow and InFino drain system elegantly integrated and extremely easy-care

## Colours



SILGRANIT black

Available colours:

black anthracite rock grey volcano grey white soft white tartufo coffee

- waste kit with space-saving pipe
- 3 ½" InFino basket strainer with drain remote control (rotary switch)

## **Details**



Top view



Cut-out



Front view



Side view