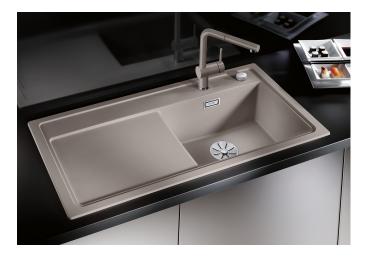

## Product information sheet ZENAR XL 6 S

Item no. 526062

**Benefits** 

- Particularly large bowl with spacious draining board
- Tap ledge across the entire width offers plenty of space
- Functional area with flowing transition to draining board
- Optional functional accessories are available
- High-quality features with drain remote control, covered C-overflow and InFino drain system elegantly integrated and extremely easy-care