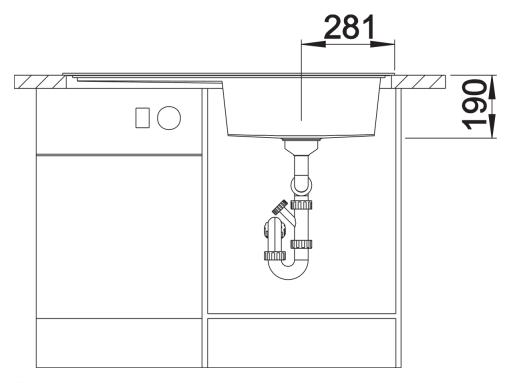

## Product information sheet ZENAR XL 6 S

Item no. 526062

**Benefits** 



- Particularly large bowl with spacious draining board
- Tap ledge across the entire width offers plenty of space
- Functional area with flowing transition to draining board
- Optional functional accessories are available
- High-quality features with drain remote control, covered C-overflow and InFino drain system elegantly integrated and extremely easy-care

## Colours



SILGRANIT black

Available colours:

black anthracite rock grey volcano grey white soft white tartufo coffee

- waste kit with space-saving pipe
- 3 ½" InFino basket strainer with drain remote control (rotary switch)

## **Details**



Top view



Cut-out



Front view



Side view