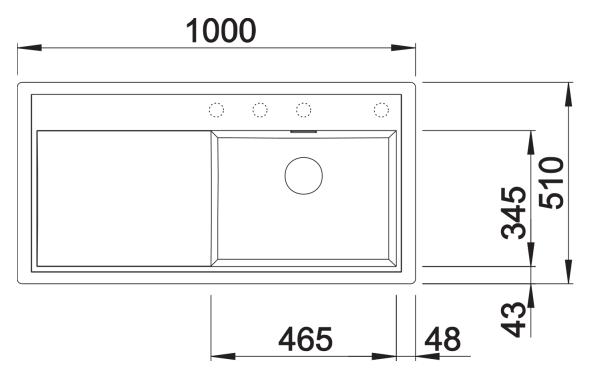

## Product information sheet ZENAR XL 6 S

Item no. 523964

**Benefits** 



- Particularly large bowl with spacious draining board
- Tap ledge across the entire width offers plenty of space
- Functional area with flowing transition to draining board
- Optional functional accessories are available
- High-quality features with drain remote control, covered C-overflow and InFino drain system elegantly integrated and extremely easy-care

## Colours



SILGRANIT anthracite

Available colours:

black anthracite rock grey volcano grey white soft white tartufo coffee

- waste kit with space-saving pipe
- 3 ½" InFino basket strainer with drain remote control (rotary switch)

## **Details**



Top view



Cut-out



Front view



Side view