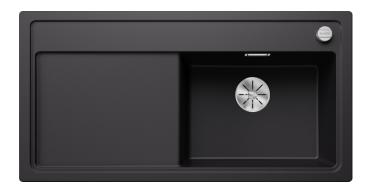

## Colours

SILGRANIT anthracite

Available colours:

black anthracite rock grey volcano grey white soft white tartufo coffee

- waste kit with space-saving pipe
- 3 ½" InFino basket strainer with drain remote control (rotary switch)