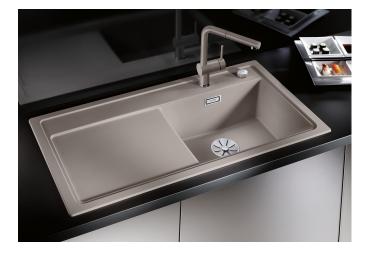

## Product information sheet ZENAR XL 6 S

Item no. 523964

**Benefits** 

- Particularly large bowl with spacious draining board
- Tap ledge across the entire width offers plenty of space
- Functional area with flowing transition to draining board
- Optional functional accessories are available
- High-quality features with drain remote control, covered C-overflow and InFino drain system elegantly integrated and extremely easy-care

## Colours

SILGRANIT anthracite

Available colours:

black anthracite rock grey volcano grey white soft white tartufo coffee

- waste kit with space-saving pipe
- 3 ½" InFino basket strainer with drain remote control (rotary switch)