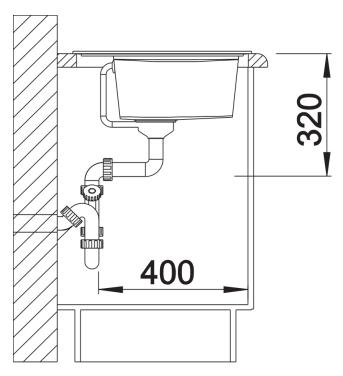

## Product information sheet ZENAR XL 6 S

Item no. 523964

**Benefits** 



- Particularly large bowl with spacious draining board
- Tap ledge across the entire width offers plenty of space
- Functional area with flowing transition to draining board
- Optional functional accessories are available
- High-quality features with drain remote control, covered C-overflow and InFino drain system elegantly integrated and extremely easy-care

## Colours



SILGRANIT anthracite

Available colours:

black anthracite rock grey volcano grey white soft white tartufo coffee

- waste kit with space-saving pipe
- 3 ½" InFino basket strainer with drain remote control (rotary switch)

## **Details**



Top view



Cut-out



Front view



Side view