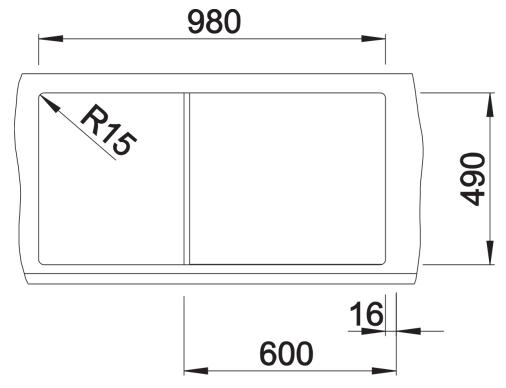

## Product information sheet ZENAR XL 6 S

Item no. 523964

**Benefits** 



- Particularly large bowl with spacious draining board
- Tap ledge across the entire width offers plenty of space
- Functional area with flowing transition to draining board
- Optional functional accessories are available
- High-quality features with drain remote control, covered C-overflow and InFino drain system elegantly integrated and extremely easy-care

## Colours



SILGRANIT anthracite

Available colours:

black anthracite rock grey volcano grey white soft white tartufo coffee

- waste kit with space-saving pipe
- 3 ½" InFino basket strainer with drain remote control (rotary switch)

## **Details**



Top view



Cut-out



Front view



Side view