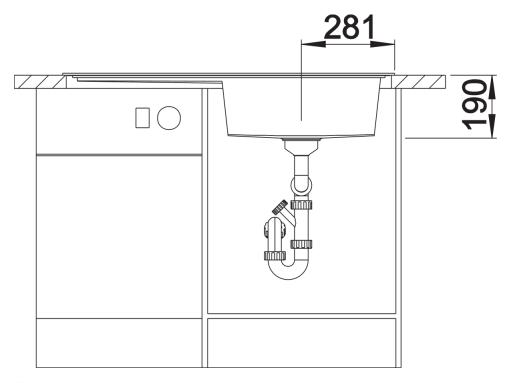

## Product information sheet ZENAR XL 6 S

Item no. 523964

**Benefits** 



- Particularly large bowl with spacious draining board
- Tap ledge across the entire width offers plenty of space
- Functional area with flowing transition to draining board
- Optional functional accessories are available
- High-quality features with drain remote control, covered C-overflow and InFino drain system elegantly integrated and extremely easy-care

## Colours



SILGRANIT anthracite

Available colours:

black anthracite rock grey volcano grey white soft white tartufo coffee

- waste kit with space-saving pipe
- 3 ½" InFino basket strainer with drain remote control (rotary switch)

## **Details**



Top view



Cut-out



Front view



Side view