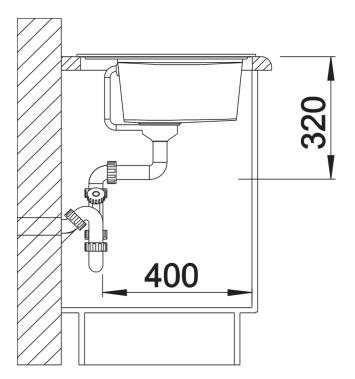

## Product information sheet ZENAR XL 6 S

Item no. 527189

## Benefits



- Particularly large bowl with spacious draining board
- Tap ledge across the entire width offers plenty of space
- Functional area with flowing transition to draining board
- Optional functional accessories are available
- High-quality features with drain remote control, covered C-overflow and InFino drain system – elegantly integrated and extremely easy-care

## Colours



SILGRANIT soft white

Available colours: black anthracite rock grey volcano grey white soft white tartufo coffee - waste kit with space-saving pipe

- 3 <sup>1</sup>/<sub>2</sub>" InFino basket strainer with drain remote control (rotary switch)

## Details



Top view



Cut-out



Front view