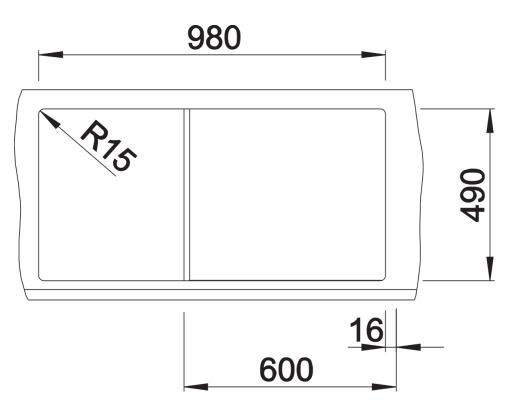

## Product information sheet ZENAR XL 6 S

Item no. 527189

## Benefits



- Particularly large bowl with spacious draining board
- Tap ledge across the entire width offers plenty of space
- Functional area with flowing transition to draining board
- Optional functional accessories are available
- High-quality features with drain remote control, covered C-overflow and InFino drain system – elegantly integrated and extremely easy-care

## Colours



SILGRANIT soft white

Available colours: black anthracite rock grey volcano grey white soft white tartufo coffee - waste kit with space-saving pipe

- 3 <sup>1</sup>/<sub>2</sub>" InFino basket strainer with drain remote control (rotary switch)

## Details



Top view



Cut-out



Front view