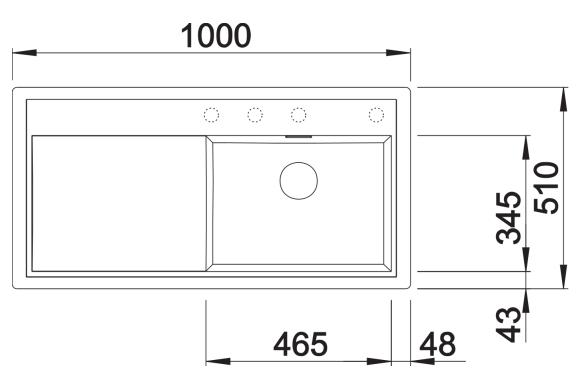

## Product information sheet ZENAR XL 6 S

Item no. 527189

## Benefits



- Particularly large bowl with spacious draining board
- Tap ledge across the entire width offers plenty of space
- Functional area with flowing transition to draining board
- Optional functional accessories are available
- High-quality features with drain remote control, covered C-overflow and InFino drain system – elegantly integrated and extremely easy-care

## Colours



SILGRANIT soft white

Available colours: black anthracite rock grey volcano grey white soft white tartufo coffee - waste kit with space-saving pipe

- 3 <sup>1</sup>/<sub>2</sub>" InFino basket strainer with drain remote control (rotary switch)

## Details



Top view



Cut-out



Front view