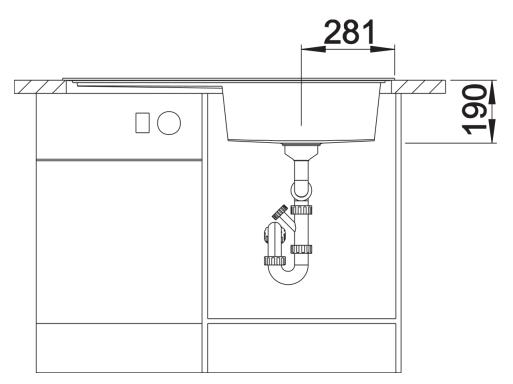

## Product information sheet ZENAR XL 6 S

Item no. 527189

## Benefits



- Particularly large bowl with spacious draining board
- Tap ledge across the entire width offers plenty of space
- Functional area with flowing transition to draining board
- Optional functional accessories are available
- High-quality features with drain remote control, covered C-overflow and InFino drain system – elegantly integrated and extremely easy-care

## Colours



SILGRANIT soft white

Available colours: black anthracite rock grey volcano grey white soft white tartufo coffee - waste kit with space-saving pipe

- 3 <sup>1</sup>/<sub>2</sub>" InFino basket strainer with drain remote control (rotary switch)

## Details



Top view



Cut-out



Front view