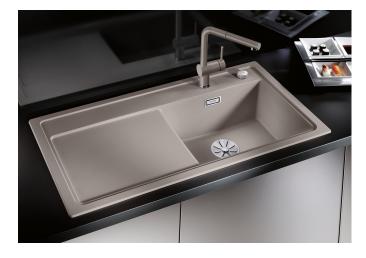

## Benefits

- Particularly large bowl with spacious draining board
- Tap ledge across the entire width offers plenty of space
- Functional area with flowing transition to draining board
- Optional functional accessories are available
- High-quality features with drain remote control, covered C-overflow and InFino drain system – elegantly integrated and extremely easy-care

## Colours

SILGRANIT soft white

Available colours: black anthracite rock grey volcano grey white soft white tartufo coffee - waste kit with space-saving pipe

- 3 <sup>1</sup>/<sub>2</sub>" InFino basket strainer with drain remote control (rotary switch)