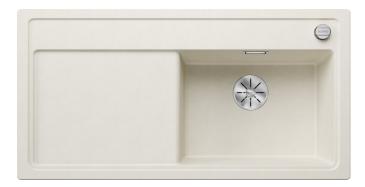

## Colours

SILGRANIT soft white

Available colours: black anthracite rock grey volcano grey white soft white tartufo coffee - waste kit with space-saving pipe

- 3 <sup>1</sup>/<sub>2</sub>" InFino basket strainer with drain remote control (rotary switch)