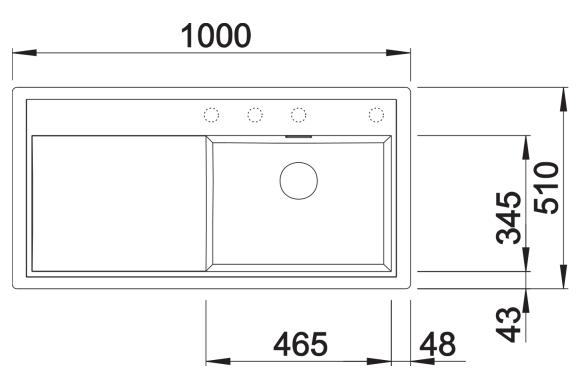

## Product information sheet ZENAR XL 6 S

Item no. 527372

## Benefits



- Particularly large bowl with spacious draining board
- Tap ledge across the entire width offers plenty of space
- Functional area with flowing transition to draining board
- Optional functional accessories are available
- High-quality features with drain remote control, covered C-overflow and InFino drain system – elegantly integrated and extremely easy-care

## Colours



SILGRANIT volcano grey

Available colours: black anthracite rock grey volcano grey white soft white tartufo coffee - waste kit with space-saving pipe

- 3 <sup>1</sup>/<sub>2</sub>" InFino basket strainer with drain remote control (rotary switch)

## Details



Top view



Cut-out



Front view