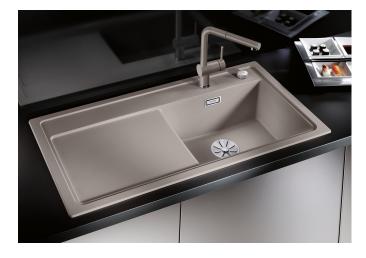

## Benefits

- Particularly large bowl with spacious draining board
- Tap ledge across the entire width offers plenty of space
- Functional area with flowing transition to draining board
- Optional functional accessories are available
- High-quality features with drain remote control, covered C-overflow and InFino drain system – elegantly integrated and extremely easy-care

## Colours

SILGRANIT volcano grey

Available colours: black anthracite rock grey volcano grey white soft white tartufo coffee - waste kit with space-saving pipe

- 3 <sup>1</sup>/<sub>2</sub>" InFino basket strainer with drain remote control (rotary switch)