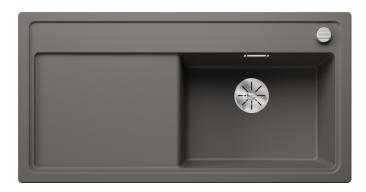

## Colours

SILGRANIT volcano grey

Available colours: black anthracite rock grey volcano grey white soft white tartufo coffee - waste kit with space-saving pipe

- 3 <sup>1</sup>/<sub>2</sub>" InFino basket strainer with drain remote control (rotary switch)