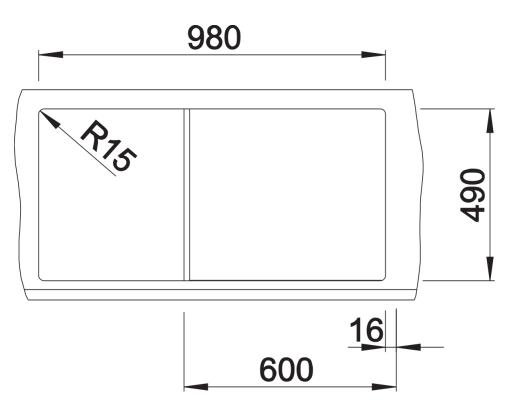

## Product information sheet ZENAR XL 6 S

Item no. 527372

## Benefits



- Particularly large bowl with spacious draining board
- Tap ledge across the entire width offers plenty of space
- Functional area with flowing transition to draining board
- Optional functional accessories are available
- High-quality features with drain remote control, covered C-overflow and InFino drain system – elegantly integrated and extremely easy-care

## Colours



SILGRANIT volcano grey

Available colours: black anthracite rock grey volcano grey white soft white tartufo coffee - waste kit with space-saving pipe

- 3 <sup>1</sup>/<sub>2</sub>" InFino basket strainer with drain remote control (rotary switch)

## Details



Top view



Cut-out



Front view