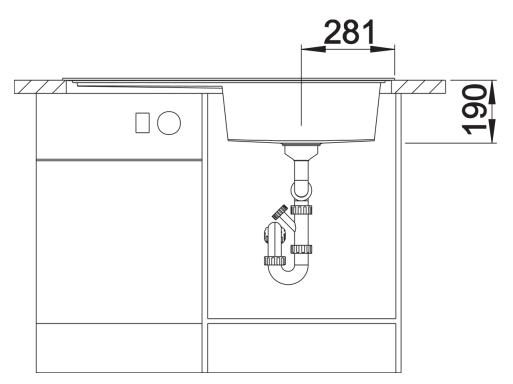

## Product information sheet ZENAR XL 6 S

Item no. 527372

## Benefits



- Particularly large bowl with spacious draining board
- Tap ledge across the entire width offers plenty of space
- Functional area with flowing transition to draining board
- Optional functional accessories are available
- High-quality features with drain remote control, covered C-overflow and InFino drain system – elegantly integrated and extremely easy-care

## Colours



SILGRANIT volcano grey

Available colours: black anthracite rock grey volcano grey white soft white tartufo coffee - waste kit with space-saving pipe

- 3 <sup>1</sup>/<sub>2</sub>" InFino basket strainer with drain remote control (rotary switch)

## Details



Top view



Cut-out



Front view