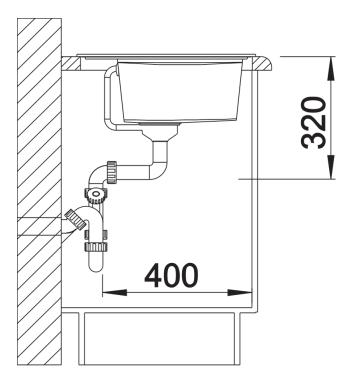

## Product information sheet ZENAR XL 6 S

Item no. 527372

## Benefits



- Particularly large bowl with spacious draining board
- Tap ledge across the entire width offers plenty of space
- Functional area with flowing transition to draining board
- Optional functional accessories are available
- High-quality features with drain remote control, covered C-overflow and InFino drain system – elegantly integrated and extremely easy-care

## Colours



SILGRANIT volcano grey

Available colours: black anthracite rock grey volcano grey white soft white tartufo coffee - waste kit with space-saving pipe

- 3 <sup>1</sup>/<sub>2</sub>" InFino basket strainer with drain remote control (rotary switch)

## Details



Top view



Cut-out



Front view