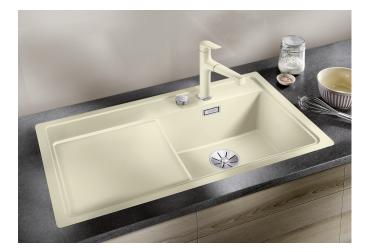

## Product information sheet ZENAR 5 S-F

Item no. 526049

**Benefits** 

- Particularly large bowl with spacious draining board
- Tap ledge across the entire width offers plenty of space
- Functional area with flowing transition to draining board
- Optional functional accessories are available
- High-quality features with drain remote control, covered C-overflow and InFino drain system elegantly integrated and extremely easy-care
- Flushmount version