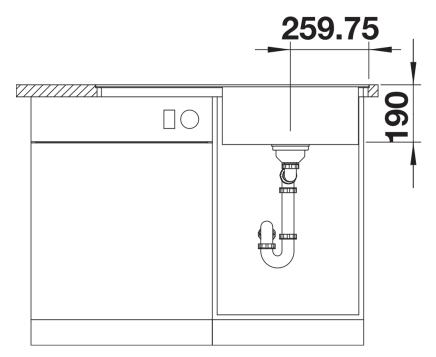

## Product information sheet ZENAR 5 S-F

Item no. 526049

**Benefits** 



- Particularly large bowl with spacious draining board
- Tap ledge across the entire width offers plenty of space
- Functional area with flowing transition to draining board
- Optional functional accessories are available
- High-quality features with drain remote control, covered C-overflow and InFino drain system elegantly integrated and extremely easy-care
- Flushmount version

## Colours



SILGRANIT black

Available colours:

black anthracite rock grey volcano grey white soft white coffee

- waste kit with space-saving pipe
- 3 ½" InFino basket strainer with drain remote control (rotary switch)

## **Details**



Top view



Cut-out



Front view



Side view