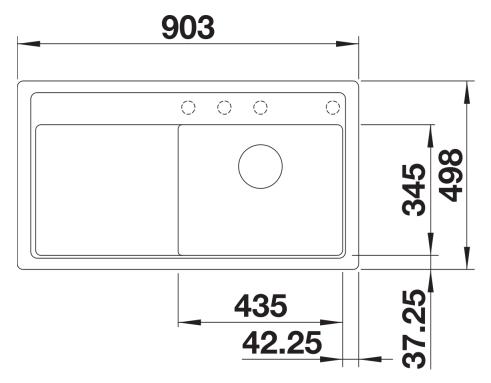

## Product information sheet ZENAR 5 S-F

Item no. 526049

**Benefits** 



- Particularly large bowl with spacious draining board
- Tap ledge across the entire width offers plenty of space
- Functional area with flowing transition to draining board
- Optional functional accessories are available
- High-quality features with drain remote control, covered C-overflow and InFino drain system elegantly integrated and extremely easy-care
- Flushmount version

## Colours



SILGRANIT black

Available colours:

black anthracite rock grey volcano grey white soft white coffee

- waste kit with space-saving pipe
- 3 ½" InFino basket strainer with drain remote control (rotary switch)

## **Details**



Top view



Cut-out



Front view



Side view