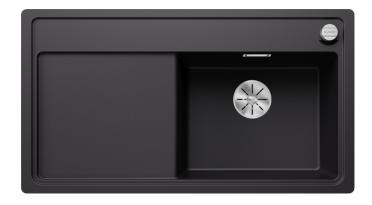

## Colours

SILGRANIT black

Available colours:

black anthracite rock grey volcano grey white soft white coffee

- waste kit with space-saving pipe
- 3 ½" InFino basket strainer with drain remote control (rotary switch)