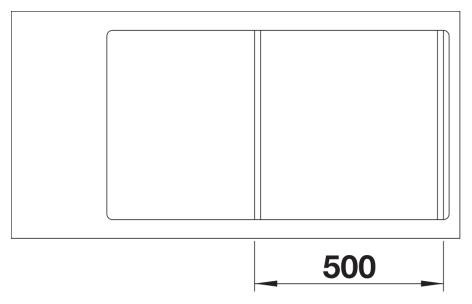

## Product information sheet ZENAR 5 S-F

Item no. 526049

**Benefits** 



- Particularly large bowl with spacious draining board
- Tap ledge across the entire width offers plenty of space
- Functional area with flowing transition to draining board
- Optional functional accessories are available
- High-quality features with drain remote control, covered C-overflow and InFino drain system elegantly integrated and extremely easy-care
- Flushmount version

## Colours



SILGRANIT black

Available colours:

black anthracite rock grey volcano grey white soft white coffee

- waste kit with space-saving pipe
- 3 ½" InFino basket strainer with drain remote control (rotary switch)

## **Details**



Top view



Cut-out



Front view



Side view