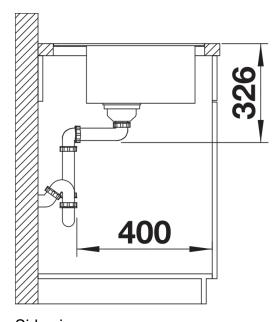

## Product information sheet ZENAR 5 S-F

Item no. 526049

**Benefits** 



- Particularly large bowl with spacious draining board
- Tap ledge across the entire width offers plenty of space
- Functional area with flowing transition to draining board
- Optional functional accessories are available
- High-quality features with drain remote control, covered C-overflow and InFino drain system elegantly integrated and extremely easy-care
- Flushmount version

## Colours



SILGRANIT black

Available colours:

black anthracite rock grey volcano grey white soft white coffee

- waste kit with space-saving pipe
- 3 ½" InFino basket strainer with drain remote control (rotary switch)

## **Details**



Top view



Cut-out



Front view



Side view