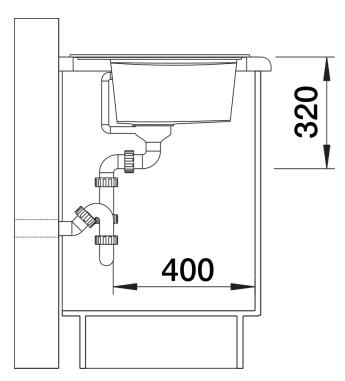

## Product information sheet ZENAR 45 S

Item no. 526034

**Benefits** 



- Particularly large bowl with spacious draining board
- Tap ledge across the entire width offers plenty of space
- Functional area with flowing transition to draining board
- Optional functional accessories are available
- High-quality features with drain remote control, covered C-overflow and InFino drain system elegantly integrated and easy-care

## Colours



SILGRANIT black

Available colours:

black anthracite rock grey volcano grey white soft white tartufo coffee

- waste kit with space-saving pipe
- 3 ½" InFino basket strainer with drain remote control (rotary switch)

## **Details**



Top view



Cut-out



Front view



Side view