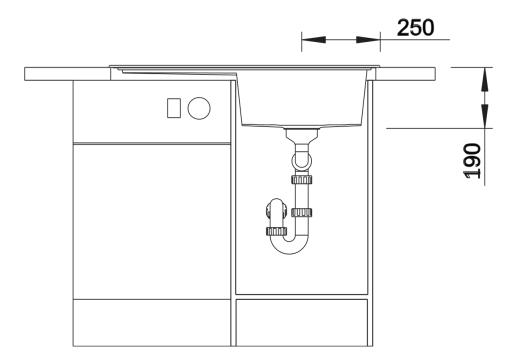

## Product information sheet ZENAR 45 S

Item no. 526034

**Benefits** 



- Particularly large bowl with spacious draining board
- Tap ledge across the entire width offers plenty of space
- Functional area with flowing transition to draining board
- Optional functional accessories are available
- High-quality features with drain remote control, covered C-overflow and InFino drain system elegantly integrated and easy-care

## Colours



SILGRANIT black

Available colours:

black anthracite rock grey volcano grey white soft white tartufo coffee

- waste kit with space-saving pipe
- 3 ½" InFino basket strainer with drain remote control (rotary switch)

## **Details**



Top view



Cut-out



Front view



Side view