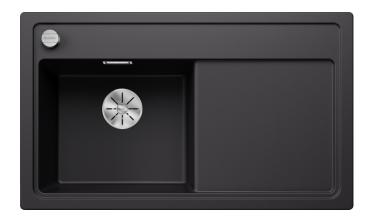

## Colours

SILGRANIT black

Available colours:

black anthracite rock grey volcano grey white soft white tartufo coffee

- waste kit with space-saving pipe
- 3 ½" InFino basket strainer with drain remote control (rotary switch)