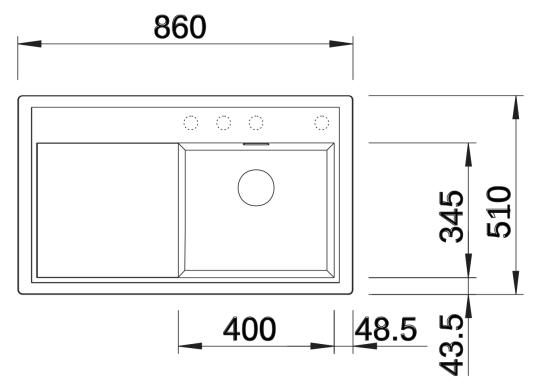

## Product information sheet ZENAR 45 S

Item no. 526034

**Benefits** 



- Particularly large bowl with spacious draining board
- Tap ledge across the entire width offers plenty of space
- Functional area with flowing transition to draining board
- Optional functional accessories are available
- High-quality features with drain remote control, covered C-overflow and InFino drain system elegantly integrated and easy-care

## Colours



SILGRANIT black

Available colours:

black anthracite rock grey volcano grey white soft white tartufo coffee

- waste kit with space-saving pipe
- 3 ½" InFino basket strainer with drain remote control (rotary switch)

## **Details**



Top view



Cut-out



Front view



Side view