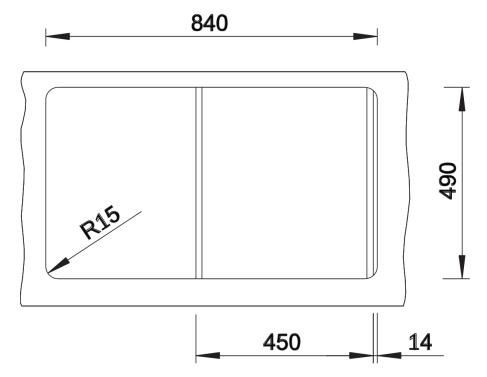

## Product information sheet ZENAR 45 S

Item no. 526034

**Benefits** 



- Particularly large bowl with spacious draining board
- Tap ledge across the entire width offers plenty of space
- Functional area with flowing transition to draining board
- Optional functional accessories are available
- High-quality features with drain remote control, covered C-overflow and InFino drain system elegantly integrated and easy-care

## Colours



SILGRANIT black

Available colours:

black anthracite rock grey volcano grey white soft white tartufo coffee

- waste kit with space-saving pipe
- 3 ½" InFino basket strainer with drain remote control (rotary switch)

## **Details**



Top view



Cut-out



Front view



Side view