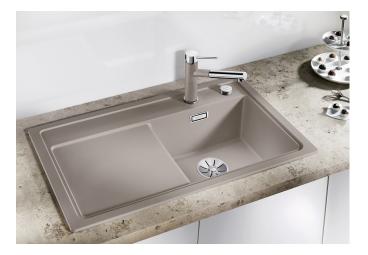

## Product information sheet ZENAR 45 S

Item no. 526034

**Benefits** 

- Particularly large bowl with spacious draining board
- Tap ledge across the entire width offers plenty of space
- Functional area with flowing transition to draining board
- Optional functional accessories are available
- High-quality features with drain remote control, covered C-overflow and InFino drain system elegantly integrated and easy-care